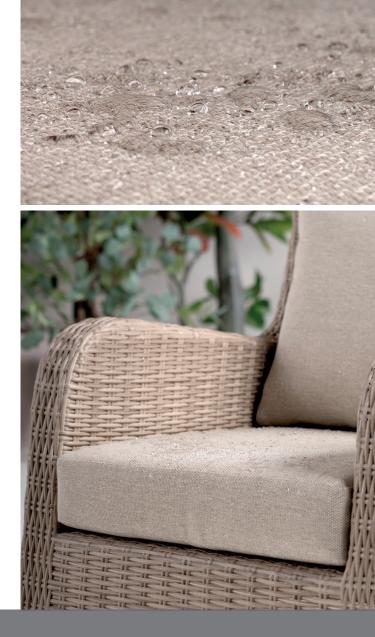

#### **1. OUTER TEXTILE**

Minimum 230g quality fabric with great comfort and high durability. We will always be able to customize quality and structure according to customers wishes.

#### 2. WATERPROOF INNER COATING

Specially developed TPU coating laminated on the backside of the fabric. Ensures a highly water repellent surface that keeps the water out. Tested for a minimum of UV 1500 hours.

#### **3. FIBER PADDING**

Fibers are placed by layers and wrapped around the topside of the cushion. This serves two purposes 1. Creates good comfort and a smooth modern design 2. It makes a sloping effect that helps the water runoff easily.

#### 4. HIGH QUALITY FOAM:

Specially constructed foam, that guarantees extra comfort and lets the air circulate. Our Foam has coherent cavities that allows the airflow to be smoother and unobstructed. Our recommended standard density is minimum 20kg but can be made according to customers' demands.

#### **5. ANTI SLIP TEXTILENE:**

Our uniquely developed Airflow construction ensures a constant flow of air that helps prevent moisturization as well as mold. The size of the Airflow construction is designed in order to obtain optimal airflow, comfort and appearance.