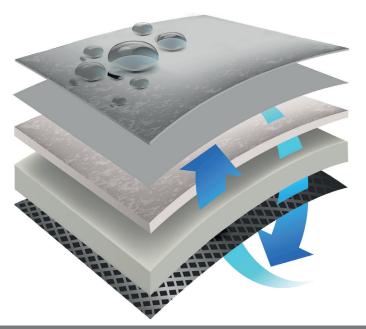

#### **1. OUTER TEXTILE**

Minimum 230g quality fabric with great comfort and high durability. We will always be able to customize quality and structure according to customers wishes.

#### 2. WATERPROOF INNER COATING

Specially developed TPU coating laminated on the backside of the fabric. Ensures a highly water repellent surface that keeps the water out. Tested for a minimum of UV 1500 hours.

#### **3. FIBER PADDING**

Fibers are placed by layers and wrapped around the topside of the cushion. This serves two purposes 1. Creates good comfort and a smooth modern design 2. It makes a sloping effect that helps the water runoff easily.

#### 4. HIGH QUALITY FOAM:

Specially constructed foam, that guarantees extra comfort and lets the air circulate. Our Foam has coherent cavities that allows the airflow to be smoother and unobstructed. Our recommended standard density is minimum 20kg but can be made according to customers' demands.

#### **5. ANTI SLIP TEXTILENE:**

Our uniquely developed Airflow construction ensures a constant flow of air that helps prevent moisturization as well as mold. The size of the Airflow construction is designed in order to obtain optimal airflow, comfort and appearance.