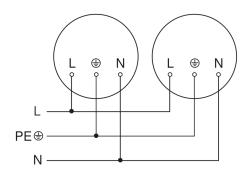

terconnection                              | No       |
| Interconnection via                          | Wi-Fi    |
| Basic light level function in per cent       | 0 – 40 % |
| Basic light level function percentage, from  | 0 %      |
| Basic light level function percentage, up to | 40 %     |
| Output                                       | 21 W     |
| Colour Rendering Index CRI                   | = 80     |
| Optimum mounting height                      | 2 m      |
| Detection angle                              | 180 °    |

## Sensor-switched LED floodlight

# **XLED CAM1 SC**

Anthracite EAN 4007841 065294 Article number 065294



#### **Detection Zone**



Possible mounting height: 1,80 m - 2,00 m

Orange: radial Black: tangential

### **Dimension Drawing**



## Circuit diagram