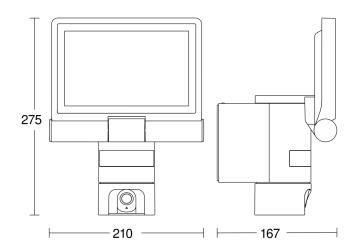

### **Dimension Drawing**

### **Technical specifications**

| Dimensions (L x W x H)     | 167 x 210 x 275 mm                                                              |
|----------------------------|---------------------------------------------------------------------------------|
| With lamp                  | Yes, LED lamp                                                                   |
| With motion detector       | Yes                                                                             |
| Manufacturer's Warranty    | 3 years                                                                         |
| Settings via               | Wi-Fi                                                                           |
| Version                    | Anthracite                                                                      |
| PU1, EAN                   | 4007841065294                                                                   |
| Application, place         | Outdoors                                                                        |
| Application, room          | outdoors, all round the building,<br>terrace / balcony, courtyard &<br>driveway |
| Colour                     | Anthracite                                                                      |
| Includes corner wall mount | No                                                                              |
| Installation site          | wall                                                                            |
| Installation               | Wall, Surface wiring                                                            |
| Impact resistance          | IK03                                                                            |
| IP-rating                  | IP44                                                                            |
| Protection class           | I                                                                               |
|                            |                                                                                 |