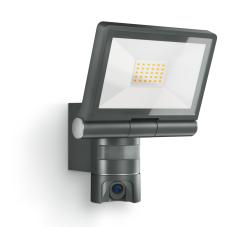

#### Sensor-switched LED floodlight

# **XLED CAM1 SC**

Anthracite EAN 4007841 065294 Article number 065294

3000 K

long life LED 50.000 h

3000K warm-white

max. 10 m

2,4 GHz WiFi

inclusive

#### **Function description**

Multi-talent with a focus on security. The XLED CAM1 SC is an outdoor spotlight, motion detector, surveillance camera and intercom all in one. The 180° infrared motion sensor with 10 m range detects every movement. With warm white 3000 K and 2310 lm, the spotlight is amazingly bright with 21 W and economical in consumption. Wireless networking via WLAN and individual settings via free STEINEL CAM App.