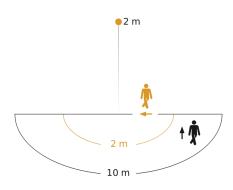

#### **Detection Zone**

Possible mounting height: 1,80 m - 2,00 m

Orange: radial Black: tangential

### **Technical specifications**

| Ambient temperature                           | -10 – 40 °C                        |
|-----------------------------------------------|------------------------------------|
| Housing material                              | Aluminium                          |
| Cover material                                | Glass transparent                  |
| Mains power supply                            | 220 – 240 V / 50 – 60 Hz           |
| Mounting height max.                          | 2,00 m                             |
| Sneak-by guard                                | No                                 |
| Capability of masking out individual segments | No                                 |
| Electronic scalability                        | Yes                                |
| Mechanical scalability                        | No                                 |
| Reach, radial                                 | $r = 2 \text{ m } (6 \text{ m}^2)$ |
| Reach, tangential                             | r = 10 m (157 m <sup>2</sup> )     |
| Photo-cell controller                         | Yes                                |
|                                               |                                    |