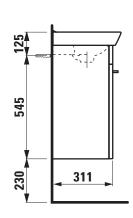

# Pack washbasin with furniture 86396.5

86396.6

| TECHNICAL DATA      |                                                       |  |
|---------------------|-------------------------------------------------------|--|
| Order no.           | 86396.5 – washbasin with vanity unit, door hinge left |  |
|                     | 86396.6 - washbasin with vanity unit, door            |  |
|                     | hinge right                                           |  |
| Certified to        | Washbasin - EN 31                                     |  |
| Dimensions (WxHxD)  | 500 x 670 x 360 mm                                    |  |
| Inside dimensions   |                                                       |  |
| of the basin        | 390 x 200 mm                                          |  |
| Specification       | Washbasin:                                            |  |
|                     | Always to be fixed to the wall.                       |  |
|                     | Charge 104 – 1 centre tap hole                        |  |
|                     | Furniture:                                            |  |
|                     | Body/Front - melamine P3 chipboard, acrylic           |  |
|                     | lacquer UV hardened with ABS edges                    |  |
|                     | with chrome handle                                    |  |
|                     | 1 door (soft-close mechanism)                         |  |
|                     | 1 internal shelf, white (adjustable)                  |  |
| Weight              | 19,6 kg                                               |  |
| Mounting acc. incl. | Installation set for furniture, order no. 49388.1     |  |

| Mounting information                                                    | The walls installed on must meet the requirements of the furniture in terms of weight and the supplied fastening elements. If this cannot |  |
|-------------------------------------------------------------------------|-------------------------------------------------------------------------------------------------------------------------------------------|--|
|                                                                         | be guaranteed another method of installation                                                                                              |  |
|                                                                         | needs to be chosen.                                                                                                                       |  |
| Colours ceramic                                                         | 000 – White                                                                                                                               |  |
| Colours furniture                                                       | 220 – White matt                                                                                                                          |  |
| SPECIFICATION TEXT                                                      |                                                                                                                                           |  |
| Pack washbasin with furniture LAUFEN PRO N                              |                                                                                                                                           |  |
| Washbasin: sanitary ceramic, EN 31,                                     |                                                                                                                                           |  |
| dimensions (WxD) 500 x 360 mm, symmetric, 1 centre tap hole             |                                                                                                                                           |  |
| Special feature: overflow channel glazed                                |                                                                                                                                           |  |
| Vanity unit: Body/Front - melamine P3 chipboard, acrylic lacquer UV     |                                                                                                                                           |  |
| hardened, ABS edges, with chrome handle, 1 door (soft-close mechanism), |                                                                                                                                           |  |
| dimensions (WxHxD) 460 x 608 x 311 mm                                   |                                                                                                                                           |  |