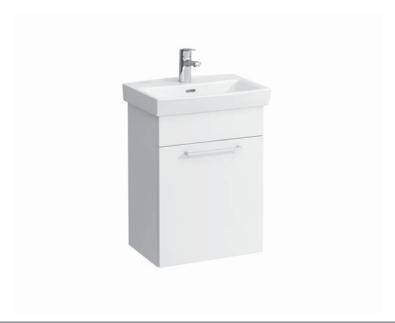

# Pack washbasin with furniture 86396.5

86396.6

| TECHNICAL DATA      |                                                       |  |
|---------------------|-------------------------------------------------------|--|
| Order no.           | 86396.5 – washbasin with vanity unit, door hinge left |  |
|                     | 86396.6 - washbasin with vanity unit, door            |  |
|                     | hinge right                                           |  |
| Certified to        | Washbasin - EN 31                                     |  |
| Dimensions (WxHxD)  | 500 x 670 x 360 mm                                    |  |
| Inside dimensions   |                                                       |  |
| of the basin        | 390 x 200 mm                                          |  |
| Specification       | Washbasin:                                            |  |
|                     | Always to be fixed to the wall.                       |  |
|                     | Charge 104 – 1 centre tap hole                        |  |
|                     | Furniture:                                            |  |
|                     | Body/Front - melamine P3 chipboard, acrylic           |  |
|                     | lacquer UV hardened with ABS edges                    |  |
|                     | with chrome handle                                    |  |
|                     | 1 door (soft-close mechanism)                         |  |
|                     | 1 internal shelf, white (adjustable)                  |  |
| Weight              | 19,6 kg                                               |  |
| Mounting acc. incl. | Installation set for furniture, order no. 49388.1     |  |

| Mounting information                                                    | The walls installed on must meet the requirements of the furniture in terms of weight and the supplied fastening elements. If this cannot |  |
|-------------------------------------------------------------------------|-------------------------------------------------------------------------------------------------------------------------------------------|--|
|                                                                         | be guaranteed another method of installation                                                                                              |  |
|                                                                         | needs to be chosen.                                                                                                                       |  |
| Colours ceramic                                                         | 000 – White                                                                                                                               |  |
| Colours furniture                                                       | 220 – White matt                                                                                                                          |  |
| SPECIFICATION TEXT                                                      |                                                                                                                                           |  |
| Pack washbasin with furniture LAUFEN PRO N                              |                                                                                                                                           |  |
| Washbasin: sanitary ceramic, EN 31,                                     |                                                                                                                                           |  |
| dimensions (WxD) 500 x 360 mm, symmetric, 1 centre tap hole             |                                                                                                                                           |  |
| Special feature: overflow channel glazed                                |                                                                                                                                           |  |
| Vanity unit: Body/Front - melamine P3 chipboard, acrylic lacquer UV     |                                                                                                                                           |  |
| hardened, ABS edges, with chrome handle, 1 door (soft-close mechanism), |                                                                                                                                           |  |
| dimensions (WxHxD) 460 x 608 x 311 mm                                   |                                                                                                                                           |  |