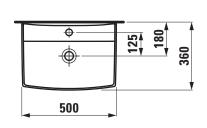

# Pack washbasin with furniture 86396.5

86396.6

| TECHNICAL DATA      |                                                       |  |
|---------------------|-------------------------------------------------------|--|
| Order no.           | 86396.5 – washbasin with vanity unit, door hinge left |  |
|                     | 86396.6 - washbasin with vanity unit, door            |  |
|                     | hinge right                                           |  |
| Certified to        | Washbasin - EN 31                                     |  |
| Dimensions (WxHxD)  | 500 x 670 x 360 mm                                    |  |
| Inside dimensions   |                                                       |  |
| of the basin        | 390 x 200 mm                                          |  |
| Specification       | Washbasin:                                            |  |
|                     | Always to be fixed to the wall.                       |  |
|                     | Charge 104 – 1 centre tap hole                        |  |
|                     | Furniture:                                            |  |
|                     | Body/Front - melamine P3 chipboard, acrylic           |  |
|                     | lacquer UV hardened with ABS edges                    |  |
|                     | with chrome handle                                    |  |
|                     | 1 door (soft-close mechanism)                         |  |
|                     | 1 internal shelf, white (adjustable)                  |  |
| Weight              | 19,6 kg                                               |  |
| Mounting acc. incl. | Installation set for furniture, order no. 49388.1     |  |

| Mounting information                                                    | The walls installed on must meet the requirements of the furniture in terms of weight and the supplied fastening elements. If this cannot |  |
|-------------------------------------------------------------------------|-------------------------------------------------------------------------------------------------------------------------------------------|--|
|                                                                         | be guaranteed another method of installation                                                                                              |  |
|                                                                         | needs to be chosen.                                                                                                                       |  |
| Colours ceramic                                                         | 000 – White                                                                                                                               |  |
| Colours furniture                                                       | 220 – White matt                                                                                                                          |  |
| SPECIFICATION TEXT                                                      |                                                                                                                                           |  |
| Pack washbasin with furniture LAUFEN PRO N                              |                                                                                                                                           |  |
| Washbasin: sanitary ceramic, EN 31,                                     |                                                                                                                                           |  |
| dimensions (WxD) 500 x 360 mm, symmetric, 1 centre tap hole             |                                                                                                                                           |  |
| Special feature: overflow channel glazed                                |                                                                                                                                           |  |
| Vanity unit: Body/Front - melamine P3 chipboard, acrylic lacquer UV     |                                                                                                                                           |  |
| hardened, ABS edges, with chrome handle, 1 door (soft-close mechanism), |                                                                                                                                           |  |
| dimensions (WxHxD) 460 x 608 x 311 mm                                   |                                                                                                                                           |  |