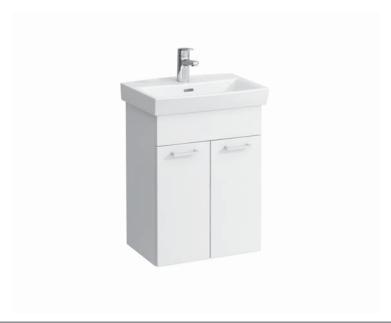

# SET LAUFEN PRO N

# Pack washbasin with furniture 86396.7

| TECHNICAL DA        | TA                                                |                       |
|---------------------|---------------------------------------------------|-----------------------|
| Order no.           | 86396.7 - washbasin with vanity unit              | Mounting informati    |
| Certified to        | Washbasin - EN 31                                 |                       |
| Dimensions (WxHxD)  | 560 x 670 x 420 mm                                |                       |
| Inside dimensions   |                                                   |                       |
| of the basin        | 460 x 255 mm                                      |                       |
| Specification       | Washbasin:                                        | Colours ceramic       |
|                     | Always to be fixed to the wall.                   | Colours furniture     |
|                     | Charge 104 – 1 centre tap hole                    | SPECIFICATION T       |
|                     | Furniture:                                        | Pack washbasin wi     |
|                     | Body/Front - melamine P3 chipboard, acrylic       | Washbasin: sanitar    |
|                     | lacquer UV hardened with ABS edges                | dimensions (WxD)      |
|                     | with chrome handles                               | Special feature: over |
|                     | 2 doors (soft-close mechanism)                    | Vanity unit: Body/F   |
|                     | 1 internal shelf, white (adjustable)              | UV hardened, ABS      |
| Weight              | 25,6 kg                                           | mechanism),           |
| Mounting acc. incl. | Installation set for furniture, order no. 49388.1 | dimensions (WxHxD     |
|                     |                                                   |                       |

#### TEXT

vith furniture LAUFEN PRO N

ary ceramic, EN 31,

560 x 420 mm, symmetric, 1 centre tap hole

verflow channel glazed

Front - melamine P3 chipboard, acrylic lacquer S edges, with chrome handles, 2 doors (soft-close

D) 520 x 608 x 370 mm Further options / accessories: furniture

Order no. 86396.7 - washbasin with vanity unit