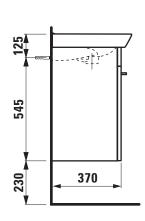

#### TEXT

vith furniture LAUFEN PRO N

ary ceramic, EN 31,

560 x 420 mm, symmetric, 1 centre tap hole

verflow channel glazed

Front - melamine P3 chipboard, acrylic lacquer S edges, with chrome handles, 2 doors (soft-close

D) 520 x 608 x 370 mm Further options / accessories: furniture

Order no. 86396.7 - washbasin with vanity unit