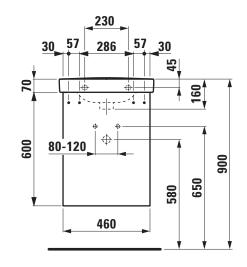

# Pack washbasin with furniture 86396.5

86396.6

| TECHNICAL DATA      |                                                       |  |
|---------------------|-------------------------------------------------------|--|
| Order no.           | 86396.5 – washbasin with vanity unit, door hinge left |  |
|                     | 86396.6 - washbasin with vanity unit, door            |  |
|                     | hinge right                                           |  |
| Certified to        | Washbasin - EN 31                                     |  |
| Dimensions (WxHxD)  | 500 x 670 x 360 mm                                    |  |
| Inside dimensions   |                                                       |  |
| of the basin        | 390 x 200 mm                                          |  |
| Specification       | Washbasin:                                            |  |
|                     | Always to be fixed to the wall.                       |  |
|                     | Charge 104 – 1 centre tap hole                        |  |
|                     | Furniture:                                            |  |
|                     | Body/Front - melamine P3 chipboard, acrylic           |  |
|                     | lacquer UV hardened with ABS edges                    |  |
|                     | with chrome handle                                    |  |
|                     | 1 door (soft-close mechanism)                         |  |
|                     | 1 internal shelf, white (adjustable)                  |  |
| Weight              | 19,6 kg                                               |  |
| Mounting acc. incl. | Installation set for furniture, order no. 49388.1     |  |

| Mounting information                                                    | The walls installed on must meet the requirements of the furniture in terms of weight and the supplied fastening elements. If this cannot |  |
|-------------------------------------------------------------------------|-------------------------------------------------------------------------------------------------------------------------------------------|--|
|                                                                         | be guaranteed another method of installation                                                                                              |  |
|                                                                         | needs to be chosen.                                                                                                                       |  |
| Colours ceramic                                                         | 000 – White                                                                                                                               |  |
| Colours furniture                                                       | 220 – White matt                                                                                                                          |  |
| SPECIFICATION TEXT                                                      |                                                                                                                                           |  |
| Pack washbasin with furniture LAUFEN PRO N                              |                                                                                                                                           |  |
| Washbasin: sanitary ceramic, EN 31,                                     |                                                                                                                                           |  |
| dimensions (WxD) 500 x 360 mm, symmetric, 1 centre tap hole             |                                                                                                                                           |  |
| Special feature: overflow channel glazed                                |                                                                                                                                           |  |
| Vanity unit: Body/Front - melamine P3 chipboard, acrylic lacquer UV     |                                                                                                                                           |  |
| hardened, ABS edges, with chrome handle, 1 door (soft-close mechanism), |                                                                                                                                           |  |
| dimensions (WxHxD) 460 x 608 x 311 mm                                   |                                                                                                                                           |  |