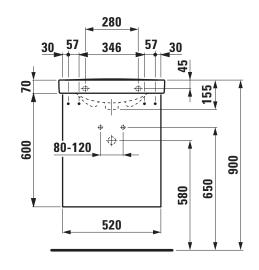

# Pack washbasin with furniture 86396.7

| TECHNICAL DA        | TA                                                |                       |
|---------------------|---------------------------------------------------|-----------------------|
| Order no.           | 86396.7 - washbasin with vanity unit              | Mounting informati    |
| Certified to        | Washbasin - EN 31                                 |                       |
| Dimensions (WxHxD)  | 560 x 670 x 420 mm                                |                       |
| Inside dimensions   |                                                   |                       |
| of the basin        | 460 x 255 mm                                      |                       |
| Specification       | Washbasin:                                        | Colours ceramic       |
|                     | Always to be fixed to the wall.                   | Colours furniture     |
|                     | Charge 104 – 1 centre tap hole                    | SPECIFICATION T       |
|                     | Furniture:                                        | Pack washbasin wi     |
|                     | Body/Front - melamine P3 chipboard, acrylic       | Washbasin: sanitar    |
|                     | lacquer UV hardened with ABS edges                | dimensions (WxD)      |
|                     | with chrome handles                               | Special feature: over |
|                     | 2 doors (soft-close mechanism)                    | Vanity unit: Body/F   |
|                     | 1 internal shelf, white (adjustable)              | UV hardened, ABS      |
| Weight              | 25,6 kg                                           | mechanism),           |
| Mounting acc. incl. | Installation set for furniture, order no. 49388.1 | dimensions (WxHxD     |
|                     |                                                   |                       |

#### TEXT

vith furniture LAUFEN PRO N

ary ceramic, EN 31,

560 x 420 mm, symmetric, 1 centre tap hole

verflow channel glazed

Front - melamine P3 chipboard, acrylic lacquer S edges, with chrome handles, 2 doors (soft-close

D) 520 x 608 x 370 mm Further options / accessories: furniture

Order no. 86396.7 - washbasin with vanity unit