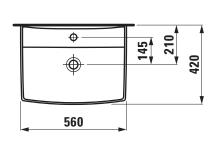

# Pack washbasin with furniture 86396.7

| TECHNICAL DA        | TA                                                |                       |
|---------------------|---------------------------------------------------|-----------------------|
| Order no.           | 86396.7 - washbasin with vanity unit              | Mounting informati    |
| Certified to        | Washbasin - EN 31                                 |                       |
| Dimensions (WxHxD)  | 560 x 670 x 420 mm                                |                       |
| Inside dimensions   |                                                   |                       |
| of the basin        | 460 x 255 mm                                      |                       |
| Specification       | Washbasin:                                        | Colours ceramic       |
|                     | Always to be fixed to the wall.                   | Colours furniture     |
|                     | Charge 104 – 1 centre tap hole                    | SPECIFICATION T       |
|                     | Furniture:                                        | Pack washbasin wi     |
|                     | Body/Front - melamine P3 chipboard, acrylic       | Washbasin: sanitar    |
|                     | lacquer UV hardened with ABS edges                | dimensions (WxD)      |
|                     | with chrome handles                               | Special feature: over |
|                     | 2 doors (soft-close mechanism)                    | Vanity unit: Body/F   |
|                     | 1 internal shelf, white (adjustable)              | UV hardened, ABS      |
| Weight              | 25,6 kg                                           | mechanism),           |
| Mounting acc. incl. | Installation set for furniture, order no. 49388.1 | dimensions (WxHxD     |
|                     |                                                   |                       |

#### TEXT

vith furniture LAUFEN PRO N

ary ceramic, EN 31,

560 x 420 mm, symmetric, 1 centre tap hole

verflow channel glazed

Front - melamine P3 chipboard, acrylic lacquer S edges, with chrome handles, 2 doors (soft-close