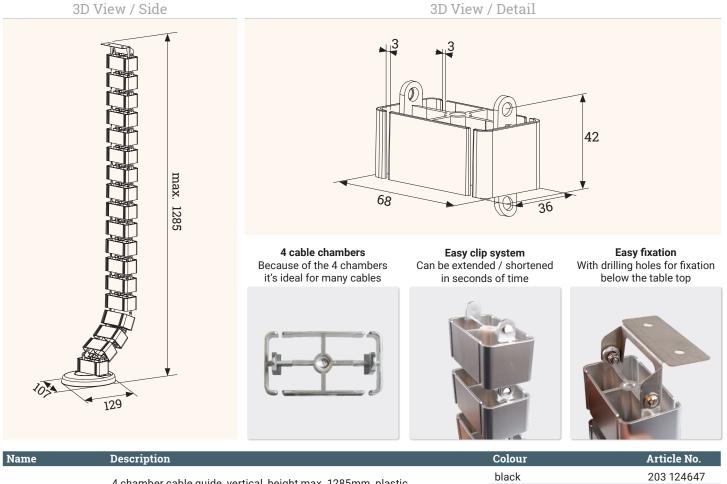

FLEXIT RE 44 chamber cable guide, vertical, height max. 1285mm, plastic,<br/>with table connection, suitable for height adjustable desk frames,<br/>with screws and baseblack203 124647silver203 124633white203 124640