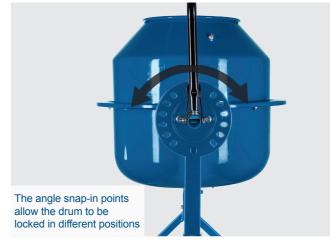

L x W x H | 1161 x 550 x 935 mm |
| Drum capacity        | 63 L                |
| Max. drum speed      | 27.5 rpm            |
| Motor                | 230 V~              |
| Input                | 220 W               |
| Drum diameter        | 260 mm              |

| LOGISTICAL DATA      |                    |
|----------------------|--------------------|
| Weight net / gross   | 25 / 28 kg         |
| Packaging dimensions | 670 x 600 x 400 mm |
| Article number       | 5908408904         |
| Barcode              | 4046664123149      |
| 20 container         | 135 pcs            |
| 40 container         | 285 pcs            |
| 40 HQ container      | 342 pcs            |









Large opening for comfortable

emptying

Robust steel construction

easy to service, durable and robust





## **PRODUCT DETAILS**

220 W









Transportable