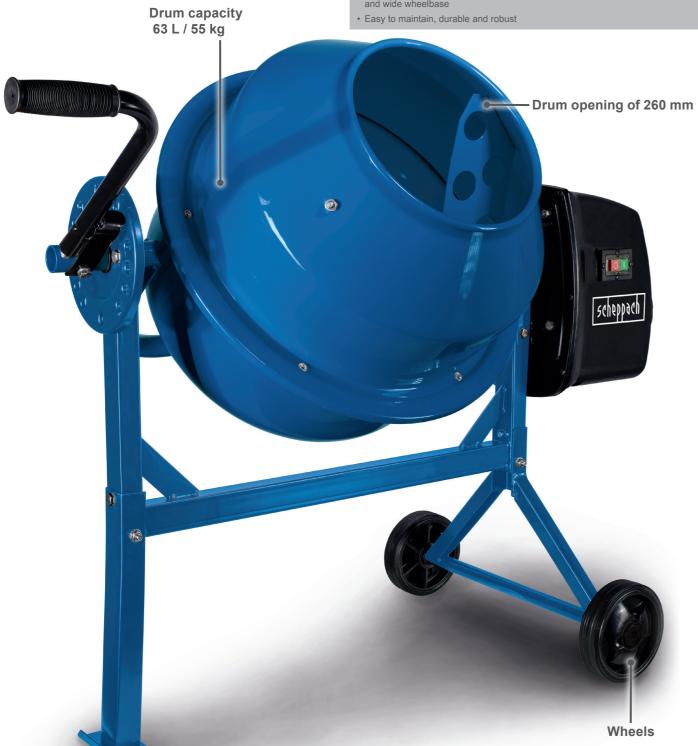

## 65 L CONCRETE MIXER

- Mixing drum of 63 litres with a capacity of max. 55 kg and 27.5 rpm
- 220 watt electric motor
- Drum opening of 260 mm
- Drum swivel height of 620 mm allows comfortable filling
- Easy transportation and stability thanks to the transport fixture and wide wheelbase

| SPECIFICATIONS       |                     |
|----------------------|---------------------|
| Dimensions L x W x H | 1161 x 550 x 935 mm |
| Drum capacity        | 63 L                |
| Max. drum speed      | 27.5 rpm            |
| Motor                | 230 V~              |
| Input                | 220 W               |
| Drum diameter        | 260 mm              |

Large opening for comfortable

emptying

Robust steel construction

easy to service, durable and robust