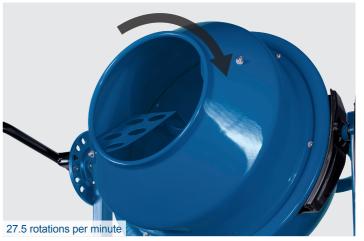

## 65 L CONCRETE MIXER

- Mixing drum of 63 litres with a capacity of max. 55 kg and 27.5 rpm
- 220 watt electric motor
- Drum opening of 260 mm
- Drum swivel height of 620 mm allows comfortable filling
- Easy transportation and stability thanks to the transport fixture and wide wheelbase

| SPECIFICATIONS       |                     |
|----------------------|---------------------|
| Dimensions L x W x H | 1161 x 550 x 935 mm |
| Drum capacity        | 63 L                |
| Max. drum speed      | 27.5 rpm            |
| Motor                | 230 V~              |
| Input                | 220 W               |
| Drum diameter        | 260 mm              |

Large opening for comfortable

emptying

Robust steel construction

easy to service, durable and robust