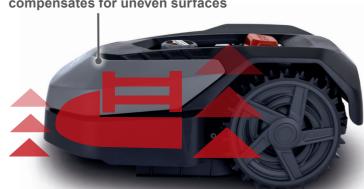

## **PRODUCT DETAILS**

Theft protection with PIN code safety device

Operating time 60 min

Charging time 120 min

Floating cutting head

Mowing equipment cleaning

The floating cutting head reliably and quickly compensates for uneven surfaces