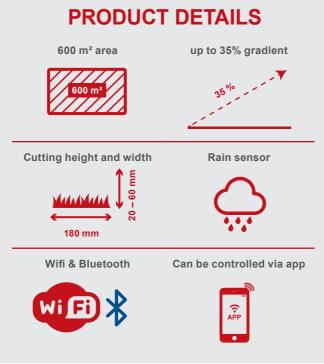

## **ROBOT MOWER UP TO 600 M<sup>2</sup>**

- Control via app using Bluetooth or WiFi

- Digital display with keys for intuitive operation
- Charging station including power pack with 8 m connection cable
- Includes 1.1 A charging station, 130 m boundary wire, 180 ground anchors, 9 mowing blades (3 pre-installed, 6 replacement blades)

**Extremely quiet** operation at 55 dB

|  | SPECIFICATION                         |                         |
|--|---------------------------------------|-------------------------|
|  | Dimensions charging station L x W x H | 610 x 225 x 435 mm      |
|  | Dimensions mower L x W x H            | 530 x 360 x 225 mm      |
|  | Sound level (LpA)                     | 55 dB                   |
|  | Cutting width max.                    | 180 mm                  |
|  | Cutting height adjustment             | 20 – 60 mm              |
|  | Area                                  | max. 600 m <sup>2</sup> |
|  | Motor                                 | 20 V~                   |
|  | Battery                               | 2 Ah                    |