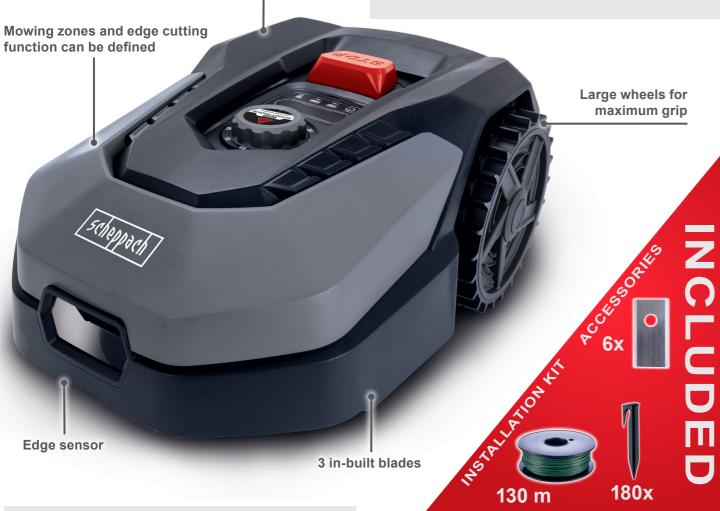

## **ROBOT MOWER UP TO 600 M<sup>2</sup>**

- Control via app using Bluetooth or WiFi

- Digital display with keys for intuitive operation
- Charging station including power pack with 8 m connection cable
- Includes 1.1 A charging station, 130 m boundary wire, 180 ground anchors, 9 mowing blades (3 pre-installed, 6 replacement blades)

## **SPECIAL FEATURE**

SMART APP CONTROL

- ✓ Device status
- √ Edit mowing plan
- √ Edge cutting function
- √ Configure mowing zones
- √ Start/stop mowing
- ✓ Return function to charging station