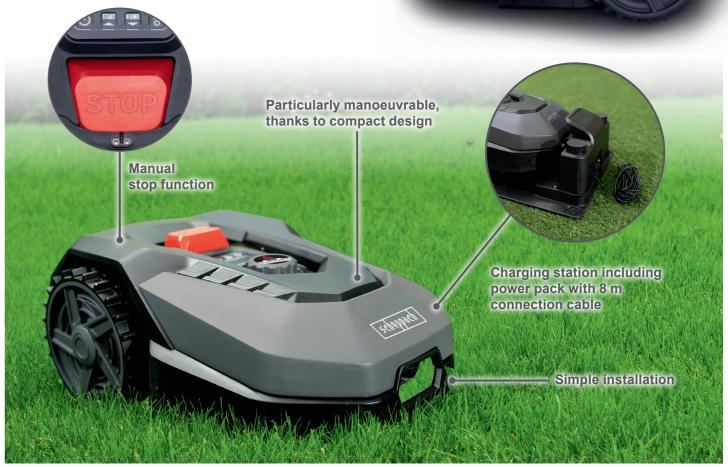

## **ROBOT MOWER UP TO 600 M<sup>2</sup>**

- Control via app using Bluetooth or WiFi

- Digital display with keys for intuitive operation
- Charging station including power pack with 8 m connection cable
- Includes 1.1 A charging station, 130 m boundary wire, 180 ground anchors, 9 mowing blades (3 pre-installed, 6 replacement blades)

## **PRODUCT DETAILS**

Theft protection with PIN code safety device

Operating time 60 min

Charging time 120 min

Floating cutting head

Mowing equipment cleaning

The floating cutting head reliably and quickly compensates for uneven surfaces