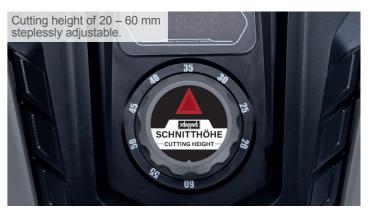

**Extremely quiet** operation at 55 dB

|  | SPECIFICATION                         |                         |
|--|---------------------------------------|-------------------------|
|  | Dimensions charging station L x W x H | 610 x 225 x 435 mm      |
|  | Dimensions mower L x W x H            | 530 x 360 x 225 mm      |
|  | Sound level (LpA)                     | 55 dB                   |
|  | Cutting width max.                    | 180 mm                  |
|  | Cutting height adjustment             | 20 – 60 mm              |
|  | Area                                  | max. 600 m <sup>2</sup> |
|  | Motor                                 | 20 V~                   |
|  | Battery                               | 2 Ah                    |