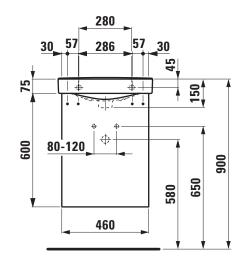

# Pack washbasin with furniture 86315.5

| TECHNICAL DATA                        |                                                      |  |
|---------------------------------------|------------------------------------------------------|--|
| Order no.                             | 86315.5 – washbasin with vanity unit door hinge left |  |
|                                       | 86315.6 - washbasin with vanity unit door            |  |
|                                       | hinge right                                          |  |
| Certified to                          | Washbasin - EN 31                                    |  |
| Dimensions (WxHxD) 500 x 675 x 360 mm |                                                      |  |
| Inside dimensions                     |                                                      |  |
| of the basin                          | 440 x 215 mm                                         |  |
| Specification                         | Washbasin:                                           |  |
|                                       | Always to be fixed to the wall.                      |  |
|                                       | Charge 104 – 1 centre tap hole                       |  |
|                                       | Furniture:                                           |  |
|                                       | Body/Front - melamine P3 chipboard, acrylic          |  |
|                                       | lacquer UV hardened with ABS edges                   |  |
|                                       | with chrome handle                                   |  |
|                                       | 1 door (soft-close mechanism)                        |  |
|                                       | 1 internal shelf, white (adjustable)                 |  |
| Weight                                | 20,9 kg                                              |  |
| Mounting acc. incl.                   | Installation set for furniture, order no. 49388.1    |  |

| Mounting information                                             | The walls installed on must meet the requirements of the furniture in terms of weight and |  |
|------------------------------------------------------------------|-------------------------------------------------------------------------------------------|--|
|                                                                  | the supplied fastening elements. If this cannot                                           |  |
|                                                                  | be guaranteed another method of installation                                              |  |
|                                                                  | needs to be chosen                                                                        |  |
| Colours ceramic                                                  | 000 – White                                                                               |  |
| Colours furniture                                                | 220 – White matt                                                                          |  |
| SPECIFICATION TEXT                                               |                                                                                           |  |
| Pack washbasin with furniture KOMPAS                             |                                                                                           |  |
| Washbasin: sanitary ceramic, EN 31,                              |                                                                                           |  |
| dimensions (WxD) 500 x 360 mm, symmetric, 1 centre tap hole      |                                                                                           |  |
| Special feature: overflow channel glazed                         |                                                                                           |  |
| Vanity unit: Body/Front - melamine P3 chipboard, acrylic lacquer |                                                                                           |  |
| UV hardened, ABS edges, with chrome handle, 1 door (soft-close   |                                                                                           |  |
| mechanism), dimensions (WxHxD) 460 x 608 x 263 mm                |                                                                                           |  |