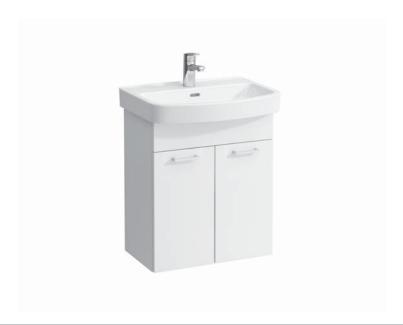

## Pack washbasin with furniture 86315.7

| TECHNICAL DA        | TA                                                |                 |
|---------------------|---------------------------------------------------|-----------------|
| Order no.           | 86315.7 - washbasin with vanity unit              | Mounting info   |
| Certified to        | Washbasin - EN 31                                 |                 |
| Dimensions (WxHxD)  | 560 x 675 x 420 mm                                | •               |
| Inside dimensions   |                                                   | •               |
| of the basin        | 500 x 270 mm                                      |                 |
| Specification       | Washbasin:                                        | Colours ceram   |
|                     | Always to be fixed to the wall.                   | Colours furnitu |
|                     | Charge 104 – 1 centre tap hole                    | SPECIFICATION   |
|                     | Furniture:                                        | Pack washbas    |
|                     | Body/Front - melamine P3 chipboard, acrylic       | Washbasin: sa   |
|                     | lacquer UV hardened with ABS edges                | dimensions (W   |
|                     | with chrome handles                               | Special feature |
|                     | 2 doors (soft-close mechanism)                    | Vanity unit: Bo |
|                     | 1 internal shelf, white (adjustable)              | UV hardened,    |
| Weight              | 24,8 kg                                           | mechanism), c   |
| Mounting acc. incl. | Installation set for furniture, order no. 49388.1 | Further option  |
|                     |                                                   |                 |

Further options / accessories: furniture

Order no. 86315.7 - washbasin with vanity unit