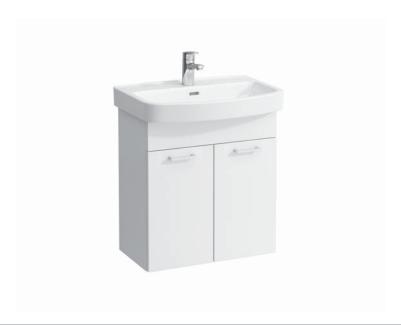

### Pack washbasin with furniture 86315.8

| TECHNICAL DA        | TA                                                |                          |        |
|---------------------|---------------------------------------------------|--------------------------|--------|
| Order no.           | 86315.8 - washbasin with vanity unit              | Mounting information     | The    |
| Certified to        | Washbasin - EN 31                                 | •                        | men    |
| Dimensions (WxHxD)  | 600 x 675 x 420 mm                                | •                        | the s  |
| Inside dimensions   |                                                   | •                        | be g   |
| of the basin        | 500 x 270 mm                                      |                          | need   |
| Specification       | Washbasin:                                        | Colours ceramic          | 000    |
|                     | Always to be fixed to the wall.                   | Colours furniture        | 220    |
|                     | Charge 104 – 1 centre tap hole                    | SPECIFICATION TEX        | Т      |
|                     | Furniture:                                        | Pack washbasin with t    | urnitu |
|                     | Body/Front - melamine P3 chipboard, acrylic       | Washbasin: sanitary co   | eramic |
|                     | lacquer UV hardened with ABS edges                | dimensions (WxD) 600     | x 420  |
|                     | with chrome handles                               | Special feature: overflo | ow cha |
|                     | 2 doors (soft-close mechanism)                    | Vanity unit: Body/Fron   | t – me |
|                     | 1 internal shelf, white (adjustable)              | UV hardened, ABS ed      | ges, w |
| Weight              | 26,2 kg                                           | mechanism), dimension    | ns (Wx |
| Mounting acc. incl. | Installation set for furniture, order no. 49388.1 | Further options / acce   | ssorie |
|                     |                                                   |                          |        |

| Mounting information                                        | The walls installed on must meet the requirements of the furniture in terms of weight and |  |  |
|-------------------------------------------------------------|-------------------------------------------------------------------------------------------|--|--|
|                                                             | the supplied fastening elements. If this cannot                                           |  |  |
|                                                             | be guaranteed another method of installation                                              |  |  |
|                                                             | needs to be chosen                                                                        |  |  |
| Colours ceramic                                             | 000 – White                                                                               |  |  |
| Colours furniture                                           | 220 – White matt                                                                          |  |  |
| SPECIFICATION TEXT                                          | Т                                                                                         |  |  |
| Pack washbasin with f                                       | furniture KOMPAS                                                                          |  |  |
| Washbasin: sanitary ceramic, EN 31,                         |                                                                                           |  |  |
| dimensions (WxD) 600 x 420 mm, symmetric, 1 centre tap hole |                                                                                           |  |  |
| Special feature: overflo                                    | ow channel glazed                                                                         |  |  |
|                                                             |                                                                                           |  |  |

nelamine P3 chipboard, acrylic lacquer with chrome handles, 2 doors (soft-close VxHxD) 560 x 608 x 303 mm

es: furniture

Order no. 86315.8 - washbasin with vanity unit