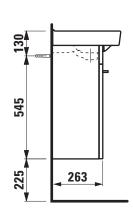

# Pack washbasin with furniture 86315.5

| TECHNICAL DATA                        |                                                      |  |
|---------------------------------------|------------------------------------------------------|--|
| Order no.                             | 86315.5 – washbasin with vanity unit door hinge left |  |
|                                       | 86315.6 - washbasin with vanity unit door            |  |
|                                       | hinge right                                          |  |
| Certified to                          | Washbasin - EN 31                                    |  |
| Dimensions (WxHxD) 500 x 675 x 360 mm |                                                      |  |
| Inside dimensions                     |                                                      |  |
| of the basin                          | 440 x 215 mm                                         |  |
| Specification                         | Washbasin:                                           |  |
|                                       | Always to be fixed to the wall.                      |  |
|                                       | Charge 104 – 1 centre tap hole                       |  |
|                                       | Furniture:                                           |  |
|                                       | Body/Front - melamine P3 chipboard, acrylic          |  |
|                                       | lacquer UV hardened with ABS edges                   |  |
|                                       | with chrome handle                                   |  |
|                                       | 1 door (soft-close mechanism)                        |  |
|                                       | 1 internal shelf, white (adjustable)                 |  |
| Weight                                | 20,9 kg                                              |  |
| Mounting acc. incl.                   | Installation set for furniture, order no. 49388.1    |  |

| Mounting information                                             | The walls installed on must meet the requirements of the furniture in terms of weight and |  |
|------------------------------------------------------------------|-------------------------------------------------------------------------------------------|--|
|                                                                  | the supplied fastening elements. If this cannot                                           |  |
|                                                                  | be guaranteed another method of installation                                              |  |
|                                                                  | needs to be chosen                                                                        |  |
| Colours ceramic                                                  | 000 – White                                                                               |  |
| Colours furniture                                                | 220 – White matt                                                                          |  |
| SPECIFICATION TEXT                                               |                                                                                           |  |
| Pack washbasin with furniture KOMPAS                             |                                                                                           |  |
| Washbasin: sanitary ceramic, EN 31,                              |                                                                                           |  |
| dimensions (WxD) 500 x 360 mm, symmetric, 1 centre tap hole      |                                                                                           |  |
| Special feature: overflow channel glazed                         |                                                                                           |  |
| Vanity unit: Body/Front - melamine P3 chipboard, acrylic lacquer |                                                                                           |  |
| UV hardened, ABS edges, with chrome handle, 1 door (soft-close   |                                                                                           |  |
| mechanism), dimensions (WxHxD) 460 x 608 x 263 mm                |                                                                                           |  |