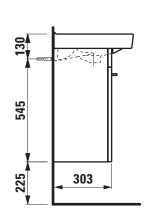

dimensions (WxD) 560 x 420 mm, symmetric, 1 centre tap hole

Special feature: overflow channel glazed

Vanity unit: Body/Front – melamine P3 chipboard, acrylic lacquer UV hardened, ABS edges, with chrome handles, 2 doors (soft-close mechanism), dimensions (WxHxD) 520 x 608 x 303 mm