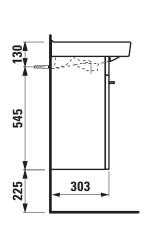

### Pack washbasin with furniture 86315.8

| TECHNICAL DA        | TA                                                |                          |        |
|---------------------|---------------------------------------------------|--------------------------|--------|
| Order no.           | 86315.8 - washbasin with vanity unit              | Mounting information     | The    |
| Certified to        | Washbasin - EN 31                                 | •                        | men    |
| Dimensions (WxHxD)  | 600 x 675 x 420 mm                                | •                        | the s  |
| Inside dimensions   |                                                   | •                        | be g   |
| of the basin        | 500 x 270 mm                                      |                          | need   |
| Specification       | Washbasin:                                        | Colours ceramic          | 000    |
|                     | Always to be fixed to the wall.                   | Colours furniture        | 220    |
|                     | Charge 104 – 1 centre tap hole                    | SPECIFICATION TEX        | Т      |
|                     | Furniture:                                        | Pack washbasin with t    | urnitu |
|                     | Body/Front - melamine P3 chipboard, acrylic       | Washbasin: sanitary co   | eramic |
|                     | lacquer UV hardened with ABS edges                | dimensions (WxD) 600     | x 420  |
|                     | with chrome handles                               | Special feature: overflo | ow cha |
|                     | 2 doors (soft-close mechanism)                    | Vanity unit: Body/Fron   | t – me |
|                     | 1 internal shelf, white (adjustable)              | UV hardened, ABS ed      | ges, w |
| Weight              | 26,2 kg                                           | mechanism), dimension    | ns (Wx |
| Mounting acc. incl. | Installation set for furniture, order no. 49388.1 | Further options / acce   | ssorie |
|                     |                                                   |                          |        |

| Mounting information                                        | The walls installed on must meet the requirements of the furniture in terms of weight and |  |  |
|-------------------------------------------------------------|-------------------------------------------------------------------------------------------|--|--|
|                                                             | the supplied fastening elements. If this cannot                                           |  |  |
|                                                             | be guaranteed another method of installation                                              |  |  |
|                                                             | needs to be chosen                                                                        |  |  |
| Colours ceramic                                             | 000 – White                                                                               |  |  |
| Colours furniture                                           | 220 – White matt                                                                          |  |  |
| SPECIFICATION TEXT                                          | Т                                                                                         |  |  |
| Pack washbasin with f                                       | furniture KOMPAS                                                                          |  |  |
| Washbasin: sanitary ceramic, EN 31,                         |                                                                                           |  |  |
| dimensions (WxD) 600 x 420 mm, symmetric, 1 centre tap hole |                                                                                           |  |  |
| Special feature: overflo                                    | ow channel glazed                                                                         |  |  |
|                                                             |                                                                                           |  |  |

nelamine P3 chipboard, acrylic lacquer with chrome handles, 2 doors (soft-close VxHxD) 560 x 608 x 303 mm

es: furniture

Order no. 86315.8 - washbasin with vanity unit