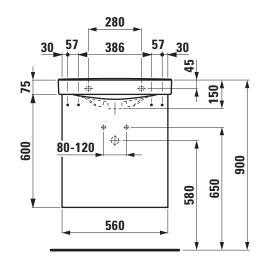

### Pack washbasin with furniture 86315.8

| TECHNICAL DA        | TA                                                |                          |        |
|---------------------|---------------------------------------------------|--------------------------|--------|
| Order no.           | 86315.8 - washbasin with vanity unit              | Mounting information     | The    |
| Certified to        | Washbasin - EN 31                                 | •                        | men    |
| Dimensions (WxHxD)  | 600 x 675 x 420 mm                                | •                        | the s  |
| Inside dimensions   |                                                   | •                        | be g   |
| of the basin        | 500 x 270 mm                                      |                          | need   |
| Specification       | Washbasin:                                        | Colours ceramic          | 000    |
|                     | Always to be fixed to the wall.                   | Colours furniture        | 220    |
|                     | Charge 104 – 1 centre tap hole                    | SPECIFICATION TEX        | Т      |
|                     | Furniture:                                        | Pack washbasin with t    | urnitu |
|                     | Body/Front - melamine P3 chipboard, acrylic       | Washbasin: sanitary co   | eramic |
|                     | lacquer UV hardened with ABS edges                | dimensions (WxD) 600     | x 420  |
|                     | with chrome handles                               | Special feature: overflo | ow cha |
|                     | 2 doors (soft-close mechanism)                    | Vanity unit: Body/Fron   | t – me |
|                     | 1 internal shelf, white (adjustable)              | UV hardened, ABS ed      | ges, w |
| Weight              | 26,2 kg                                           | mechanism), dimension    | ns (Wx |
| Mounting acc. incl. | Installation set for furniture, order no. 49388.1 | Further options / acce   | ssorie |
|                     |                                                   |                          |        |

| Mounting information                                        | The walls installed on must meet the requirements of the furniture in terms of weight and |  |  |
|-------------------------------------------------------------|-------------------------------------------------------------------------------------------|--|--|
|                                                             | the supplied fastening elements. If this cannot                                           |  |  |
|                                                             | be guaranteed another method of installation                                              |  |  |
|                                                             | needs to be chosen                                                                        |  |  |
| Colours ceramic                                             | 000 – White                                                                               |  |  |
| Colours furniture                                           | 220 – White matt                                                                          |  |  |
| SPECIFICATION TEXT                                          | Т                                                                                         |  |  |
| Pack washbasin with f                                       | furniture KOMPAS                                                                          |  |  |
| Washbasin: sanitary ceramic, EN 31,                         |                                                                                           |  |  |
| dimensions (WxD) 600 x 420 mm, symmetric, 1 centre tap hole |                                                                                           |  |  |
| Special feature: overflo                                    | ow channel glazed                                                                         |  |  |
|                                                             |                                                                                           |  |  |

nelamine P3 chipboard, acrylic lacquer with chrome handles, 2 doors (soft-close VxHxD) 560 x 608 x 303 mm

es: furniture

Order no. 86315.8 - washbasin with vanity unit