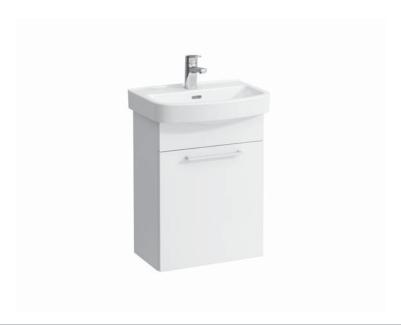

# Pack washbasin with furniture 86315.5

| TECHNICAL DATA                        |                                                      |  |
|---------------------------------------|------------------------------------------------------|--|
| Order no.                             | 86315.5 – washbasin with vanity unit door hinge left |  |
|                                       | 86315.6 - washbasin with vanity unit door            |  |
|                                       | hinge right                                          |  |
| Certified to                          | Washbasin - EN 31                                    |  |
| Dimensions (WxHxD) 500 x 675 x 360 mm |                                                      |  |
| Inside dimensions                     |                                                      |  |
| of the basin                          | 440 x 215 mm                                         |  |
| Specification                         | Washbasin:                                           |  |
|                                       | Always to be fixed to the wall.                      |  |
|                                       | Charge 104 – 1 centre tap hole                       |  |
|                                       | Furniture:                                           |  |
|                                       | Body/Front - melamine P3 chipboard, acrylic          |  |
|                                       | lacquer UV hardened with ABS edges                   |  |
|                                       | with chrome handle                                   |  |
|                                       | 1 door (soft-close mechanism)                        |  |
|                                       | 1 internal shelf, white (adjustable)                 |  |
| Weight                                | 20,9 kg                                              |  |
| Mounting acc. incl.                   | Installation set for furniture, order no. 49388.1    |  |

Order no. 86315.5 – washbasin with vanity unit, door hinge left, 86315.6 – washbasin with vanity unit, door hinge right

Further options / accessories: furniture