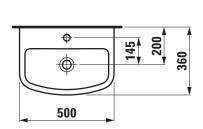

# Pack washbasin with furniture 86315.5

| TECHNICAL DATA                        |                                                      |  |
|---------------------------------------|------------------------------------------------------|--|
| Order no.                             | 86315.5 – washbasin with vanity unit door hinge left |  |
|                                       | 86315.6 - washbasin with vanity unit door            |  |
|                                       | hinge right                                          |  |
| Certified to                          | Washbasin - EN 31                                    |  |
| Dimensions (WxHxD) 500 x 675 x 360 mm |                                                      |  |
| Inside dimensions                     |                                                      |  |
| of the basin                          | 440 x 215 mm                                         |  |
| Specification                         | Washbasin:                                           |  |
|                                       | Always to be fixed to the wall.                      |  |
|                                       | Charge 104 – 1 centre tap hole                       |  |
|                                       | Furniture:                                           |  |
|                                       | Body/Front - melamine P3 chipboard, acrylic          |  |
|                                       | lacquer UV hardened with ABS edges                   |  |
|                                       | with chrome handle                                   |  |
|                                       | 1 door (soft-close mechanism)                        |  |
|                                       | 1 internal shelf, white (adjustable)                 |  |
| Weight                                | 20,9 kg                                              |  |
| Mounting acc. incl.                   | Installation set for furniture, order no. 49388.1    |  |

| Mounting information                                             | The walls installed on must meet the requirements of the furniture in terms of weight and |  |
|------------------------------------------------------------------|-------------------------------------------------------------------------------------------|--|
|                                                                  | the supplied fastening elements. If this cannot                                           |  |
|                                                                  | be guaranteed another method of installation                                              |  |
|                                                                  | needs to be chosen                                                                        |  |
| Colours ceramic                                                  | 000 – White                                                                               |  |
| Colours furniture                                                | 220 – White matt                                                                          |  |
| SPECIFICATION TEXT                                               |                                                                                           |  |
| Pack washbasin with furniture KOMPAS                             |                                                                                           |  |
| Washbasin: sanitary ceramic, EN 31,                              |                                                                                           |  |
| dimensions (WxD) 500 x 360 mm, symmetric, 1 centre tap hole      |                                                                                           |  |
| Special feature: overflow channel glazed                         |                                                                                           |  |
| Vanity unit: Body/Front - melamine P3 chipboard, acrylic lacquer |                                                                                           |  |
| UV hardened, ABS edges, with chrome handle, 1 door (soft-close   |                                                                                           |  |
| mechanism), dimensions (WxHxD) 460 x 608 x 263 mm                |                                                                                           |  |