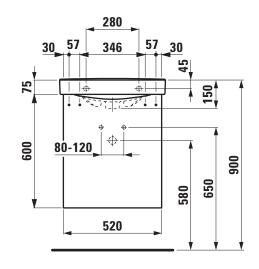

## Pack washbasin with furniture 86315.7

| TECHNICAL DA        | TA                                                |                 |
|---------------------|---------------------------------------------------|-----------------|
| Order no.           | 86315.7 - washbasin with vanity unit              | Mounting info   |
| Certified to        | Washbasin - EN 31                                 |                 |
| Dimensions (WxHxD)  | 560 x 675 x 420 mm                                | •               |
| Inside dimensions   |                                                   | •               |
| of the basin        | 500 x 270 mm                                      |                 |
| Specification       | Washbasin:                                        | Colours ceram   |
|                     | Always to be fixed to the wall.                   | Colours furnitu |
|                     | Charge 104 – 1 centre tap hole                    | SPECIFICATION   |
|                     | Furniture:                                        | Pack washbas    |
|                     | Body/Front - melamine P3 chipboard, acrylic       | Washbasin: sa   |
|                     | lacquer UV hardened with ABS edges                | dimensions (W   |
|                     | with chrome handles                               | Special feature |
|                     | 2 doors (soft-close mechanism)                    | Vanity unit: Bo |
|                     | 1 internal shelf, white (adjustable)              | UV hardened,    |
| Weight              | 24,8 kg                                           | mechanism), c   |
| Mounting acc. incl. | Installation set for furniture, order no. 49388.1 | Further option  |
|                     |                                                   |                 |

dimensions (WxD) 560 x 420 mm, symmetric, 1 centre tap hole

Special feature: overflow channel glazed

Vanity unit: Body/Front – melamine P3 chipboard, acrylic lacquer UV hardened, ABS edges, with chrome handles, 2 doors (soft-close mechanism), dimensions (WxHxD) 520 x 608 x 303 mm