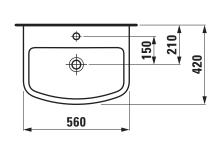

## Pack washbasin with furniture 86315.7

| TECHNICAL DA        | TA                                                |                 |
|---------------------|---------------------------------------------------|-----------------|
| Order no.           | 86315.7 - washbasin with vanity unit              | Mounting info   |
| Certified to        | Washbasin - EN 31                                 |                 |
| Dimensions (WxHxD)  | 560 x 675 x 420 mm                                | •               |
| Inside dimensions   |                                                   | •               |
| of the basin        | 500 x 270 mm                                      |                 |
| Specification       | Washbasin:                                        | Colours ceram   |
|                     | Always to be fixed to the wall.                   | Colours furnitu |
|                     | Charge 104 – 1 centre tap hole                    | SPECIFICATION   |
|                     | Furniture:                                        | Pack washbas    |
|                     | Body/Front - melamine P3 chipboard, acrylic       | Washbasin: sa   |
|                     | lacquer UV hardened with ABS edges                | dimensions (W   |
|                     | with chrome handles                               | Special feature |
|                     | 2 doors (soft-close mechanism)                    | Vanity unit: Bo |
|                     | 1 internal shelf, white (adjustable)              | UV hardened,    |
| Weight              | 24,8 kg                                           | mechanism), c   |
| Mounting acc. incl. | Installation set for furniture, order no. 49388.1 | Further option  |
|                     |                                                   |                 |

dimensions (WxD) 560 x 420 mm, symmetric, 1 centre tap hole

Special feature: overflow channel glazed

Vanity unit: Body/Front – melamine P3 chipboard, acrylic lacquer UV hardened, ABS edges, with chrome handles, 2 doors (soft-close mechanism), dimensions (WxHxD) 520 x 608 x 303 mm