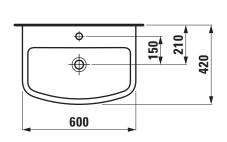

### Pack washbasin with furniture 86315.8

| TECHNICAL DA        | TA                                                |                          |        |
|---------------------|---------------------------------------------------|--------------------------|--------|
| Order no.           | 86315.8 - washbasin with vanity unit              | Mounting information     | The    |
| Certified to        | Washbasin - EN 31                                 | •                        | men    |
| Dimensions (WxHxD)  | 600 x 675 x 420 mm                                | •                        | the s  |
| Inside dimensions   |                                                   | •                        | be g   |
| of the basin        | 500 x 270 mm                                      |                          | need   |
| Specification       | Washbasin:                                        | Colours ceramic          | 000    |
|                     | Always to be fixed to the wall.                   | Colours furniture        | 220    |
|                     | Charge 104 – 1 centre tap hole                    | SPECIFICATION TEX        | Т      |
|                     | Furniture:                                        | Pack washbasin with t    | urnitu |
|                     | Body/Front - melamine P3 chipboard, acrylic       | Washbasin: sanitary co   | eramic |
|                     | lacquer UV hardened with ABS edges                | dimensions (WxD) 600     | x 420  |
|                     | with chrome handles                               | Special feature: overflo | ow cha |
|                     | 2 doors (soft-close mechanism)                    | Vanity unit: Body/Fron   | t – me |
|                     | 1 internal shelf, white (adjustable)              | UV hardened, ABS ed      | ges, w |
| Weight              | 26,2 kg                                           | mechanism), dimension    | ns (Wx |
| Mounting acc. incl. | Installation set for furniture, order no. 49388.1 | Further options / acce   | ssorie |
|                     |                                                   |                          |        |

| Mounting information                                        | The walls installed on must meet the requirements of the furniture in terms of weight and |  |  |
|-------------------------------------------------------------|-------------------------------------------------------------------------------------------|--|--|
|                                                             | the supplied fastening elements. If this cannot                                           |  |  |
|                                                             | be guaranteed another method of installation                                              |  |  |
|                                                             | needs to be chosen                                                                        |  |  |
| Colours ceramic                                             | 000 – White                                                                               |  |  |
| Colours furniture                                           | 220 – White matt                                                                          |  |  |
| SPECIFICATION TEXT                                          | Т                                                                                         |  |  |
| Pack washbasin with f                                       | furniture KOMPAS                                                                          |  |  |
| Washbasin: sanitary ceramic, EN 31,                         |                                                                                           |  |  |
| dimensions (WxD) 600 x 420 mm, symmetric, 1 centre tap hole |                                                                                           |  |  |
| Special feature: overflo                                    | ow channel glazed                                                                         |  |  |
|                                                             |                                                                                           |  |  |

nelamine P3 chipboard, acrylic lacquer with chrome handles, 2 doors (soft-close VxHxD) 560 x 608 x 303 mm

es: furniture

Order no. 86315.8 - washbasin with vanity unit