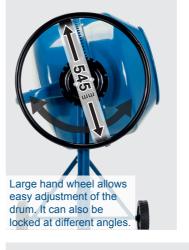

## **MIX125 / MIX140**

Large hand wheel for comfortable operationg

Robust steel construction easy to service, durable and robust