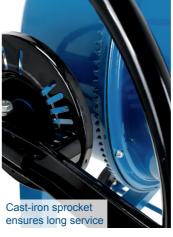

## **MIX125 / MIX140**

Large hand wheel for comfortable operationg

Robust steel construction easy to service, durable and robust