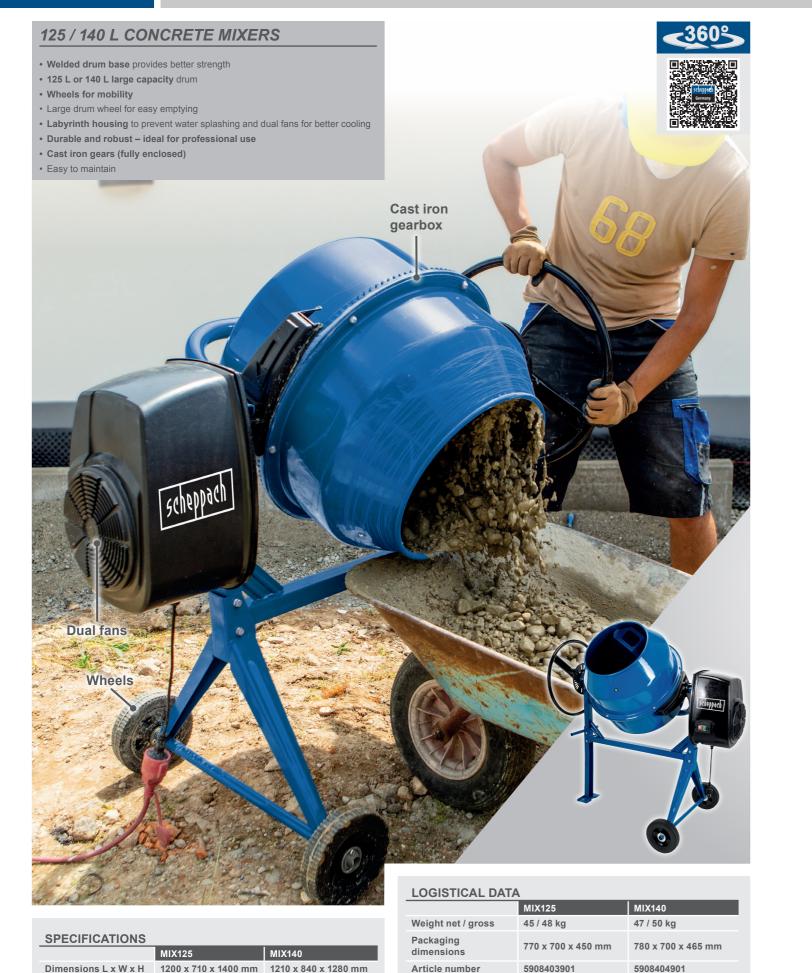

## **MIX125 / MIX140**

## **MIX125 / MIX140**





Large hand wheel for comfortable operationg

Robust steel construction easy to service, durable and robust





## **PRODUCT DETAILS**



Max. filling quantity 125 / 140 litres 🔺





Barcode 4046664022954 20 Container

40 Container

40 HQ Container

120 pcs

253 pcs

304 pcs

4046664036463

120 pcs

253 pcs

255 pcs

| www. stoned .com | Issue 2022-12-14 | Subject to technical change without notice. Errors and omissions excepted. |
|------------------|------------------|----------------------------------------------------------------------------|

140 L

26.6 rpm

230 V~

550 W

125 L

26.6 rpm

230 V~

550 W

Drum capacity

Motor

Input

Drum speed max.



www. supped .com