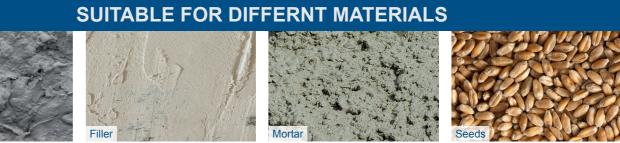

## **MIX125 / MIX140**

## **MIX125 / MIX140**





Large hand wheel for comfortable operationg

Robust steel construction easy to service, durable and robust





## **PRODUCT DETAILS**



Max. filling quantity 125 / 140 litres 🔺





Barcode 4046664022954 20 Container

40 Container

40 HQ Container

120 pcs

253 pcs

304 pcs

4046664036463

120 pcs

253 pcs

255 pcs

| www. stoned .com | Issue 2022-12-14 | Subject to technical change without notice. Errors and omissions excepted. |
|------------------|------------------|----------------------------------------------------------------------------|

140 L

26.6 rpm

230 V~

550 W

125 L

26.6 rpm

230 V~

550 W

Drum capacity

Motor

Input

Drum speed max.



www. supped .com