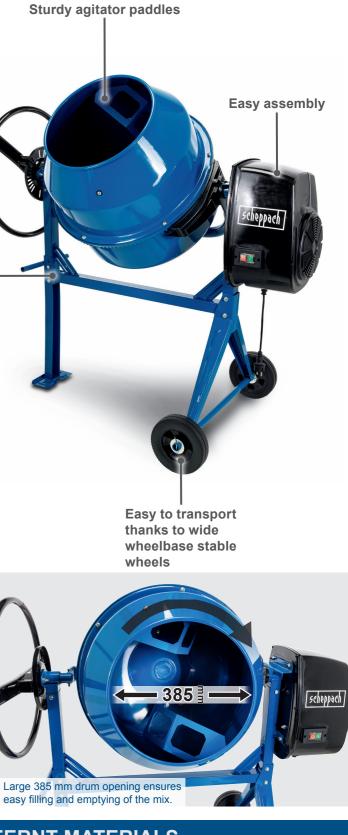

## **MIX125 / MIX140**

Large hand wheel for comfortable operationg

Robust steel construction easy to service, durable and robust