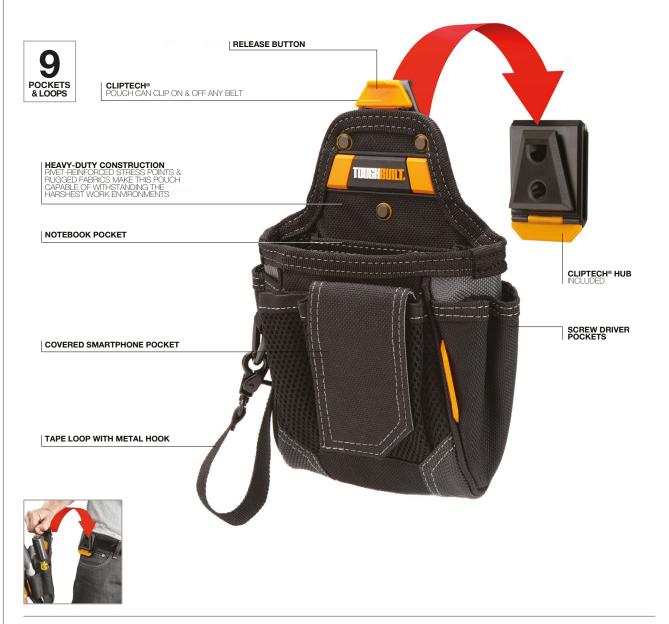

## WAREHOUSE POUCH TB-CT-32-A

The ToughBuilt® Warehouse Pouch transforms how professionals carry their tools. The patented ClipTech® Hub allows this pouch to clip on and off any belt. Works great alone, or combined with any ClipTech® tool belt.

This pouch fits the ever-changing needs of the professional. Its 9 pockets and loops include a covered smartphone pocket, ToughBuilt notebook pocket, and tape loop with metal hook. With rugged construction and heavy-duty pocket reinforcement this reliable pouch withstands the most rigorous working conditions.

## **INCLUDED**

1 WAREHOUSE POUCH 1 CLIPTECH® HUB