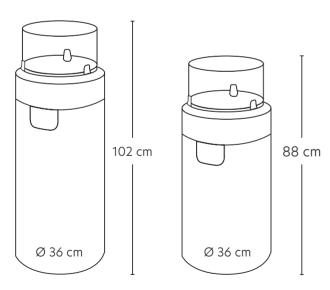

Nova LED L Gas bottle (max. ø 30 H 59 cm)

Nova LED M Gas bottle (max. ø 30 H 47 cm)

<sup>\*</sup> max. burning duration with a low flame. 111 hours per filling with 8 kg gas bottle.