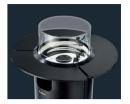

## Highlights

Atmospheric flame

LED mood light in the top

Accessories: tabletop elements, set of 3

Indirect mood light in the base

Mirror reflector

Storable gas bottle