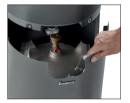

## Enders Nova LED

- Highly efficient eco-burner with up to 152 hours burn time per fill
- eco

- (11 kg gas cylinder) \*
- Atmospheric flickering flames create a relaxed vibe
- 100% pre-assembled, can be used straight away
- 2.5 kW total power
- Piezo ignition
- Flame guard made of fireproof glass
- Infinitely variable flame height
- Thermoelectric ignition safety device and tilt protection for optimum safety

Nova LED L Gas bottle (max. ø 30 H 59 cm)

Nova LED M Gas bottle (max. ø 30 H 47 cm)

<sup>\*</sup> max. burning duration with a low flame. 111 hours per filling with 8 kg gas bottle.