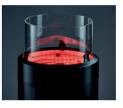

## Enders Nova LED

- Highly efficient eco-burner with up to 152 hours burn time per fill
- eco

- (11 kg gas cylinder) \*
- Atmospheric flickering flames create a relaxed vibe
- 100% pre-assembled, can be used straight away
- 2.5 kW total power
- Piezo ignition
- Flame guard made of fireproof glass
- Infinitely variable flame height
- Thermoelectric ignition safety device and tilt protection for optimum safety

## Highlights

Atmospheric flame

LED mood light in the top

Accessories: tabletop elements, set of 3

Indirect mood light in the base

Mirror reflector

Storable gas bottle