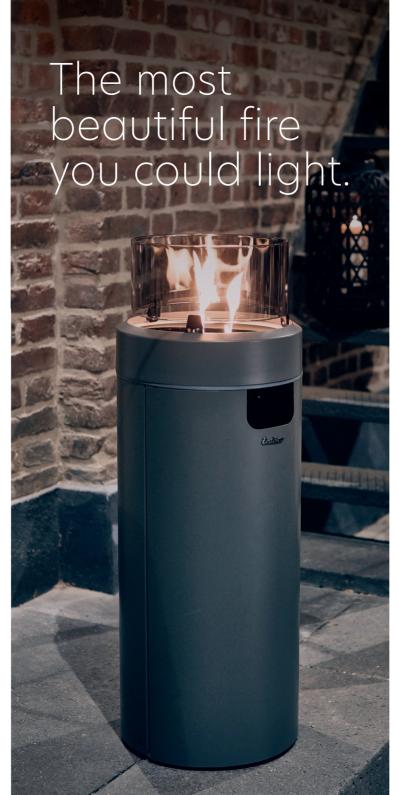

## Enders Nova LED

- Highly efficient eco-burner with up to 152 hours burn time per fill
- eco

- (11 kg gas cylinder) \*
- Atmospheric flickering flames create a relaxed vibe
- 100% pre-assembled, can be used straight away
- 2.5 kW total power
- Piezo ignition
- Flame guard made of fireproof glass
- Infinitely variable flame height
- Thermoelectric ignition safety device and tilt protection for optimum safety

## Highlights

Atmospheric flame

LED mood light in the top

Accessories: tabletop elements, set of 3

Indirect mood light in the base

Mirror reflector

Storable gas bottle