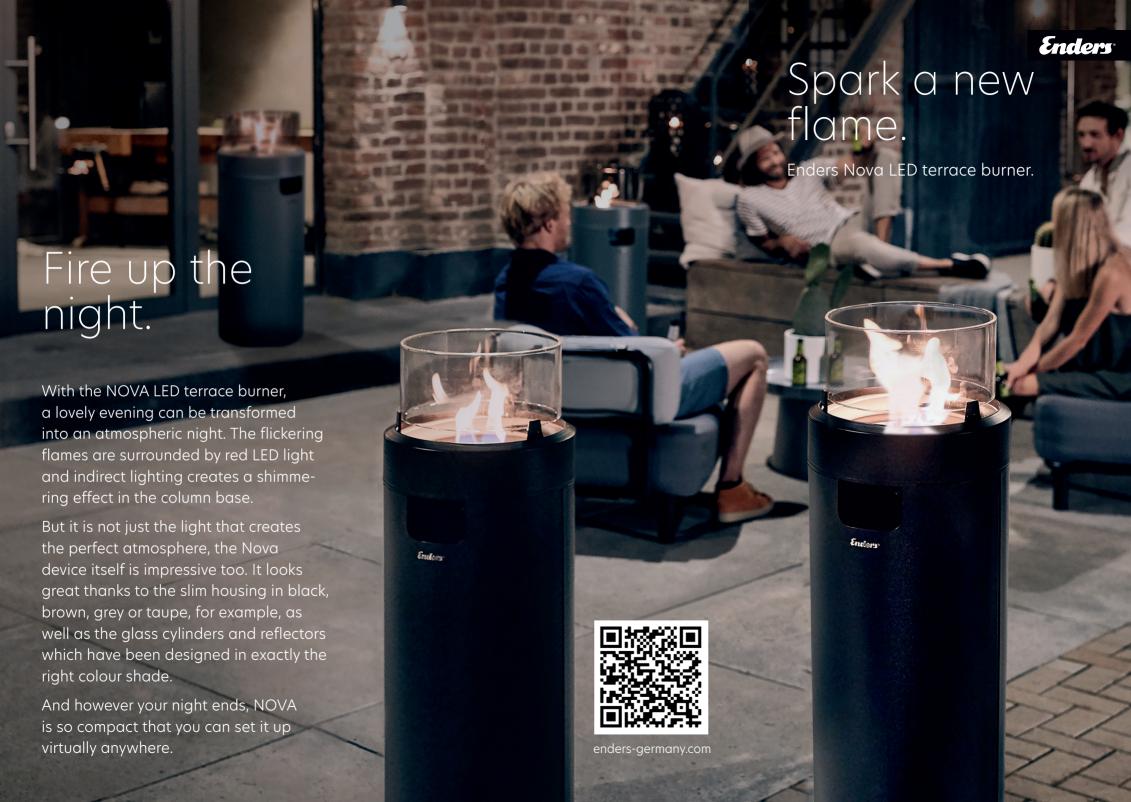

## Enders Nova LED

- Highly efficient eco-burner with up to 152 hours burn time per fill
- eco

- (11 kg gas cylinder) \*
- Atmospheric flickering flames create a relaxed vibe
- 100% pre-assembled, can be used straight away
- 2.5 kW total power
- Piezo ignition
- Flame guard made of fireproof glass
- Infinitely variable flame height
- Thermoelectric ignition safety device and tilt protection for optimum safety

Nova LED L Gas bottle (max. ø 30 H 59 cm)

Nova LED M Gas bottle (max. ø 30 H 47 cm)

<sup>\*</sup> max. burning duration with a low flame. 111 hours per filling with 8 kg gas bottle.

## Highlights

Atmospheric flame

LED mood light in the top

Accessories: tabletop elements, set of 3

Indirect mood light in the base

Mirror reflector

Storable gas bottle