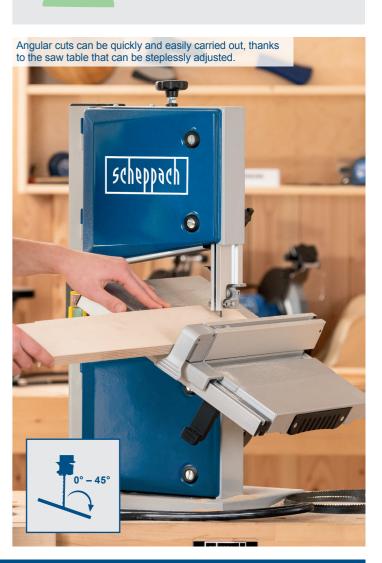

otor                      | 230 – 240 V~       |  |
| Input                      | 350 W              |  |
|                            |                    |  |

| LOGISTICAL DATA      |                    |  |
|----------------------|--------------------|--|
| Weight net / gross   | 19 / 21 kg         |  |
| Packaging dimensions | 740 x 420 x 310 mm |  |
| Article number       | 5901501905         |  |
| Barcode              | 4046664073499      |  |
| 20 Container         | 301 pcs            |  |
| 40 Container         | 630 pcs            |  |
| 40 HQ Container      | 720 pcs            |  |

www. styped .com | Issue 2022-09-26 | Subject to technical change without notice. Errors and omissions excepted.

The sturdy extendable aluminium table is perfect for extra large work pieces.





## **EXAMPLES OF USE**



www. <del>stoped</del> .com