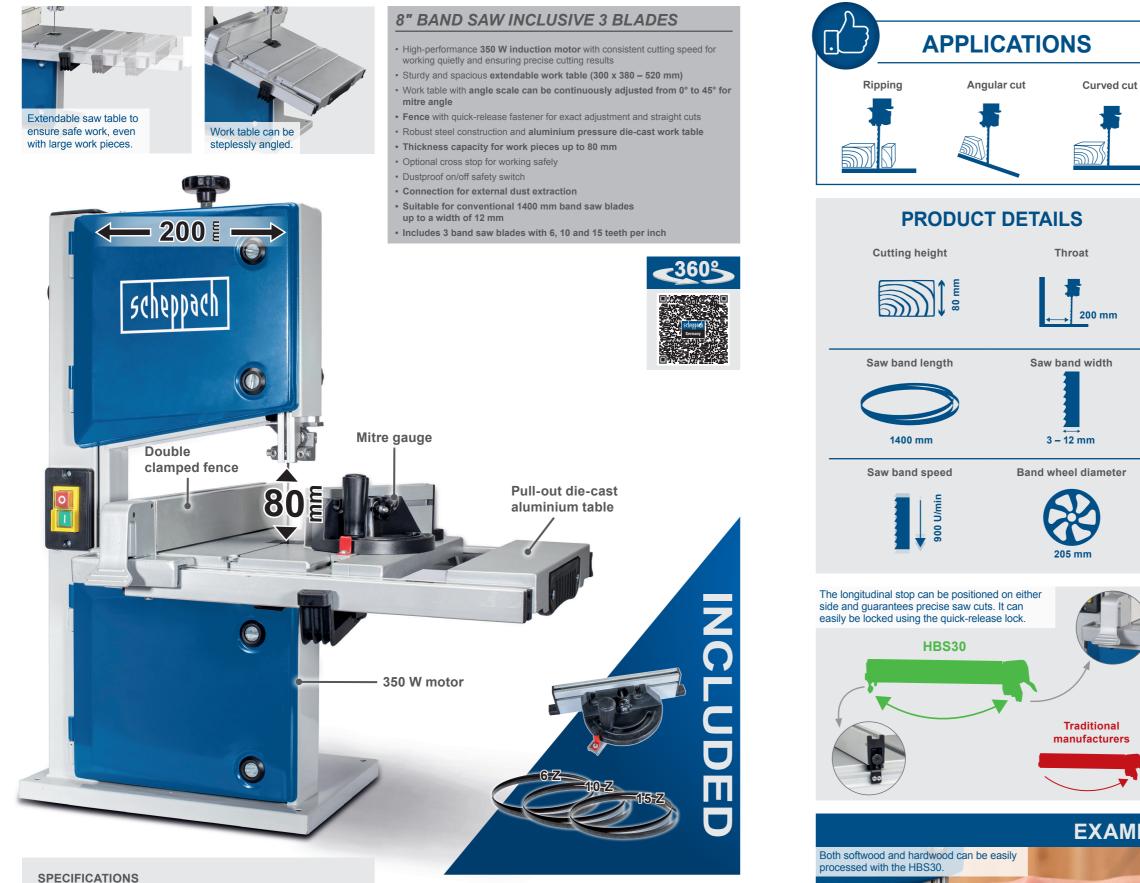

www. styped .com | Issue 2022-09-26 | Subject to technical change without notice. Errors and omissions excepted.

The sturdy extendable aluminium table is perfect for extra large work pieces.