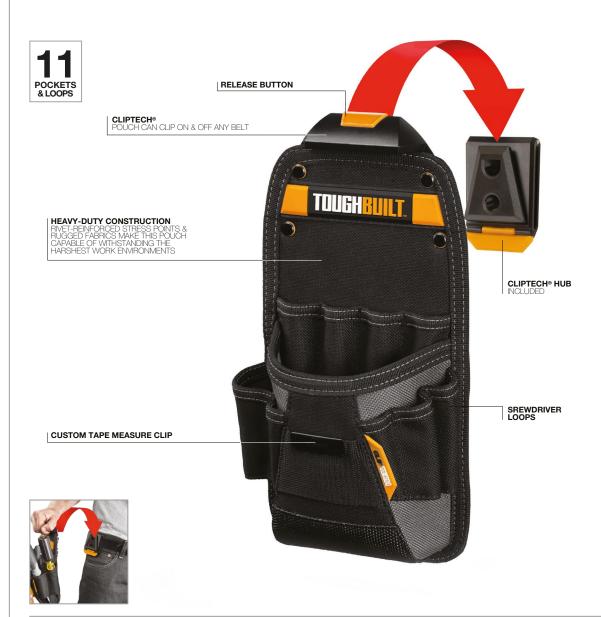

## TECHNICIAN POUCH TB-CT-22

The ToughBuilt® Technician Pouch transforms how professional technicians carry tools. The patented ClipTech® Hub allows the pouch to clip on and off any belt so it is carried only when it is needed or when it is the only thing you need.

This pouch has 11 pockets and loops, including 4 pockets designed specifically for long-handled tools making it perfect for smaller jobs. Works great alone, or enhances any ClipTech® toolbelt. With rugged construction and heavy-duty rivet reinforcement this reliable pouch withstands the most rigorous working conditions.

## **INCLUDED**

1 TECHNICIAN POUCH 1 CLIPTECH® HUB