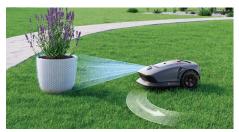

#### Precision Detection, Secure Avoidance

Mova 1000/600 ensures a safe mowing experience with sensors and outdoor algorithms that detect and avoid yard objects and pets within set boundaries.