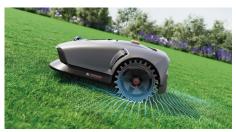

### Highly Mobile, Durable, and Lawn-Friendly

Mova 1000's durable off-road wheels deliver superior traction, minimizing slipping and lawn damage for a smoother mowing experience.