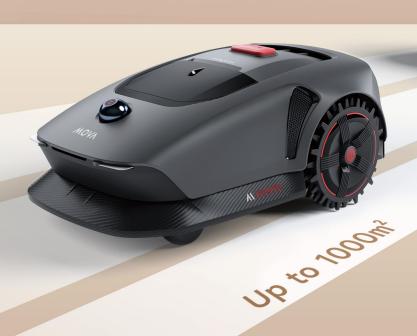

# Mova 1000 & Mova 600

Enjoy the grace of wire-free mowing

UP to book

UltraView™ Environmental Sensing Technology

Quiet Operation

Easy and Fast Wire-Free Setup

Quick and Accurate Mapping

Smart Obstacle Avoidance

### Highly Mobile, Durable, and Lawn-Friendly

Mova 1000's durable off-road wheels deliver superior traction, minimizing slipping and lawn damage for a smoother mowing experience.