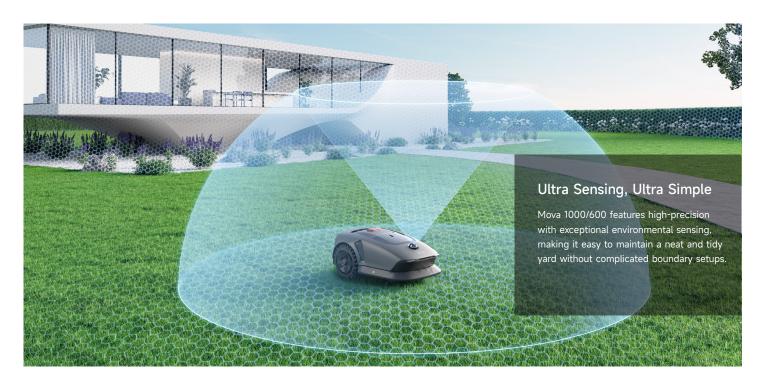

# Mova 1000 & Mova 600

Enjoy the grace of wire-free mowing

UP to book

UltraView™ Environmental Sensing Technology

Quiet Operation

Easy and Fast Wire-Free Setup

Quick and Accurate Mapping

Smart Obstacle Avoidance

#### Precision Detection, Secure Avoidance

Mova 1000/600 ensures a safe mowing experience with sensors and outdoor algorithms that detect and avoid yard objects and pets within set boundaries.