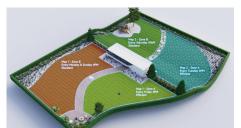

## Dual Maps & Multiple Zones in One Mower

Mova 1000/600 offers dual-map management for separate yards, allowing customizable care with multi-zone and no-go zone options via the MOVAhome App.