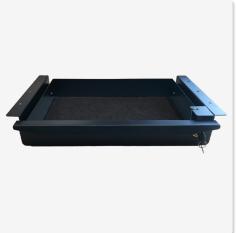

Lockable drawer for many different table models

- Can be mounted directly to the table-top
- In 3 colours available (white, silver, black), incl. felt inlay (anthracite)
- Quick & easy assembly
- Drawer with ball bearing full-extension

Side

Top

| Article | Description                                                             | Colour | Item No.   |
|---------|-------------------------------------------------------------------------|--------|------------|
| STORIT  |                                                                         | white  | 319 126810 |
| STORIT  | Drawer, lockable, for assembly under the table-top steel, powder coated | silver | 319 126796 |
| STORIT  | – Steel, powder coated                                                  | black  | 319 126803 |