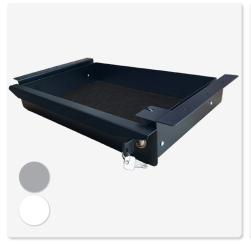

Lockable drawer for many different table models

- Can be mounted directly to the table-top
- In 3 colours available (white, silver, black), incl. felt inlay (anthracite)
- Quick & easy assembly
- Drawer with ball bearing full-extension

Side

Top

| Article | Description                                                             | Colour | Item No.   |
|---------|-------------------------------------------------------------------------|--------|------------|
| STORIT  |                                                                         | white  | 319 126810 |
| STORIT  | Drawer, lockable, for assembly under the table-top steel, powder coated | silver | 319 126796 |
| STORIT  | – Steel, powder coated                                                  | black  | 319 126803 |