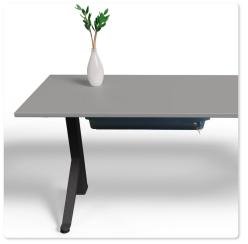

Lockable drawer for many different table models

- Can be mounted directly to the table-top
- In 3 colours available (white, silver, black), incl. felt inlay (anthracite)
- Quick & easy assembly
- Drawer with ball bearing full-extension