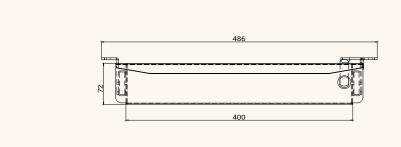

| $\mathbf{r}$ | 10+ | ~ i l | ۱. |
|--------------|-----|-------|----|
|              |     |       |    |

**Technical Drawings** Front

Width: 400 mm Depth: 270 mm 75 mm Height: Material: Steel

Surface: Power coated