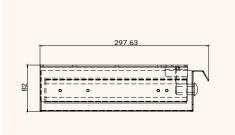

| $\mathbf{r}$ | 10+ | ~ i l | ۱. |
|--------------|-----|-------|----|
|              |     |       |    |

**Technical Drawings** Front

Width: 400 mm Depth: 270 mm 75 mm Height: Material: Steel

Surface: Power coated