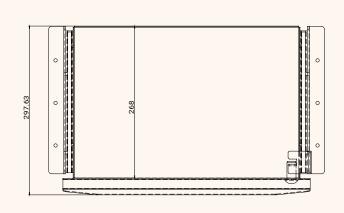

| $\mathbf{r}$ | 10+ | ~ i l | ۱. |
|--------------|-----|-------|----|
|              |     |       |    |

**Technical Drawings** Front

Width: 400 mm Depth: 270 mm 75 mm Height: Material: Steel

Surface: Power coated

Side

Top

| Article | Description                                                             | Colour | Item No.   |
|---------|-------------------------------------------------------------------------|--------|------------|
| STORIT  |                                                                         | white  | 319 126810 |
| STORIT  | Drawer, lockable, for assembly under the table-top steel, powder coated | silver | 319 126796 |
| STORIT  | – Steel, powder coated                                                  | black  | 319 126803 |