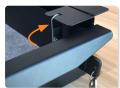

Lockable drawer for many different table models

- Can be mounted directly to the table-top
- In 3 colours available (white, silver, black), incl. felt inlay (anthracite)
- Quick & easy assembly
- Drawer with ball bearing full-extension