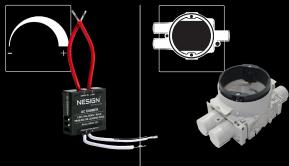

## **Connection Box**

Hight adjustable Pipe/Conduit: Ø16/20 mm

#### **Side Box**

For extra space: Dimmer, Driver or Connectors