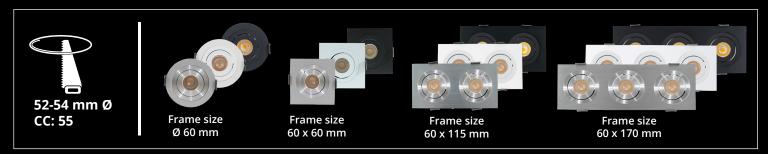

# Choose your color and correct type of frame

ALUMINIUM

ROUND: Ø 60 mm, Ø 80 mm, Ø 90 mm

0,000

WHITE

SQUARE: 60 x 60 mm, 80 x 80 mm

3,56,56

BLACK

RECTANGULAR: 60 x 115 mm, 60 x 170 mm