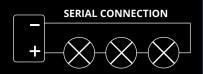

#### LSP DOWNLIGHTS SHOULD BE INSTALLED IN A SERIAL CONNECTION

It is important to choose the correct driver according to the exact number of downlights. All downlights must be connected to the driver before testing or overvoltage to downlight might destroy the LED chip.