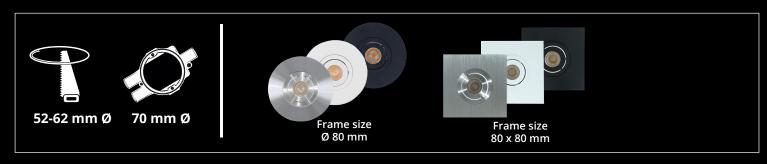

# Choose your color and correct type of frame

ALUMINIUM

ROUND: Ø 60 mm, Ø 80 mm, Ø 90 mm

0,000

WHITE

SQUARE: 60 x 60 mm, 80 x 80 mm

3,56,56

BLACK