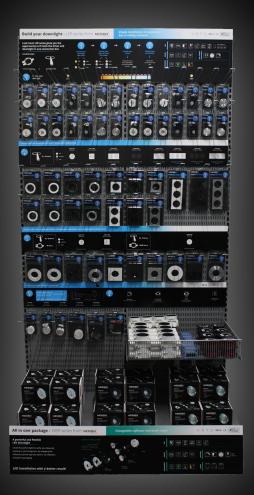

# LSP-SERIES Build your downlight

Choose your downlight

**Kelvin & Color** 

**Choose your style of frame** 

Color & Shape

Choose your driver

Choose the correct driver depending on how many downlights you have

**Choose your accessories** 

LED dimmer, connection box and cable

# INSTALLATIONTYPE:

Connection box OR Recessed hole

- LSP-series gives you the opportunity to fit both the driver and downlight in one connection box
- Simple installation in connection box or ceiling recessed

# Choose your downlight - Color & Kelvin

**2700K** 

**3000K** 

# Choose your color and correct type of frame

ALUMINIUM

ROUND: Ø 60 mm, Ø 80 mm, Ø 90 mm

0,000

WHITE

SQUARE: 60 x 60 mm, 80 x 80 mm

3,56,56

BLACK

RECTANGULAR: 60 x 115 mm, 60 x 170 mm

#### RECESSED INSTALLATION HOLE OR INSTALLATION IN CONNECTION BOX

# Choose your dimmable driver

#### CHOICE OF DRIVER IS DEPENDING ON NUMBER OF DOWNLIGHTS:

# Downlight

Driver 2.5 - 4W Connectors included Driver LDD04S

# **Downlights**

Driver 6 - 8W Connectors included Driver LDD08S

# 3-4

**Downlights** Driver 8 - 12W

**Connectors included** Driver LDD12S

## 4-5

#### **Downlights**

Driver 12 - 18W **Connectors included** 

Driver LDD 18S / LDD19S

### 6-8 **Downlights**

Driver 18.5 - 26W Connectors included

Driver LDD26S

# Choose your accessories

#### **AC LED Dimmer**

~ 230VAC, 125W (0.5A), 50HZ, IP20. Compact universal build-in dimmer easily installed behind the existing lightswitch.

## **Connection Box**

Hight adjustable Pipe/Conduit: Ø16/20 mm

#### **Side Box**

For extra space: Dimmer, Driver or Connectors

#### **LED Cable**

Installation cable 60V. Low voltage 2 x 0.50 mm<sup>2</sup>. 10 m.

Trailing Edge