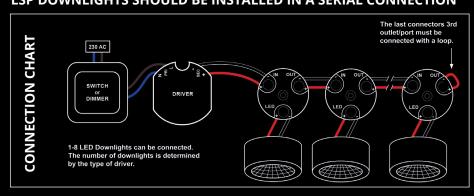

#### LSP DOWNLIGHTS SHOULD BE INSTALLED IN A SERIAL CONNECTION

It is important to choose the correct driver according to the exact number of downlights. All downlights must be connected to the driver before testing or overvoltage to downlight might destroy the LED chip.