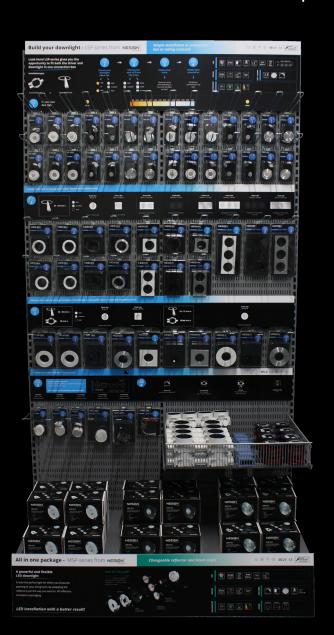

# LSP-SERIES Build your downlight

Choose your downlight

**Kelvin & Color** 

**Choose your style of frame** 

Color & Shape

Choose your driver

Choose the correct driver depending on how many downlights you have

**Choose your accessories** 

LED dimmer, connection box and cable

# INSTALLATIONTYPE:

Connection box OR Recessed hole

- LSP-series gives you the opportunity to fit both the driver and downlight in one connection box
- Simple installation in connection box or ceiling recessed

# Choose your downlight - Color & Kelvin

**2700K** 

**3000K** 

# Choose your color and correct type of frame

ALUMINIUM

ROUND: Ø 60 mm, Ø 80 mm, Ø 90 mm

0,000

WHITE

SQUARE: 60 x 60 mm, 80 x 80 mm

3,56,56

BLACK

# Choose your dimmable driver

#### CHOICE OF DRIVER IS DEPENDING ON NUMBER OF DOWNLIGHTS:

# Choose your accessories