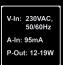

# Downlight

Driver 2.5 - 4W Connectors included Driver LDD04S

# **Downlights**

Driver 6 - 8W Connectors included Driver LDD08S

# 3-4

**Downlights** Driver 8 - 12W

**Connectors included** Driver LDD12S

#### **Downlights**

Driver 12 - 18W **Connectors included** 

Driver LDD 18S / LDD19S

### 6-8 **Downlights**

Driver 18.5 - 26W Connectors included

Driver LDD26S