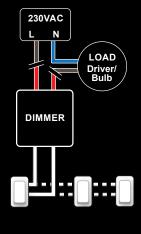

#### **AC LED Dimmer**

~ 230VAC, 125W (0.5A), 50HZ, IP20. Compact universal build-in dimmer easily installed behind the existing lightswitch.