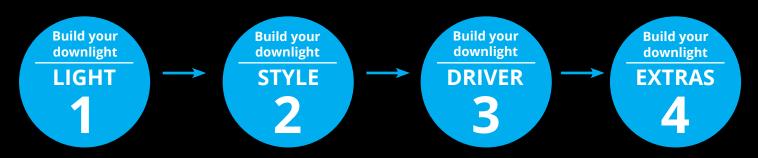

# LSP-SERIES Build your downlight

Choose your downlight

**Kelvin & Color** 

**Choose your style of frame** 

Color & Shape

Choose your driver

Choose the correct driver depending on how many downlights you have

**Choose your accessories** 

LED dimmer, connection box and cable

# INSTALLATIONTYPE:

Connection box OR Recessed hole

- LSP-series gives you the opportunity to fit both the driver and downlight in one connection box
- Simple installation in connection box or ceiling recessed