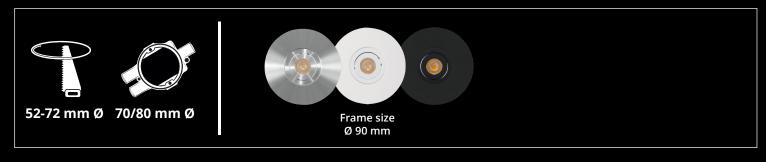

# Choose your color and correct type of frame

ALUMINIUM

ROUND: Ø 60 mm, Ø 80 mm, Ø 90 mm

0,000

WHITE

SQUARE: 60 x 60 mm, 80 x 80 mm

3,56,56

BLACK