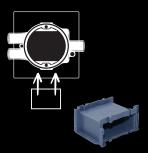

# INSTALLATIONTYPE:

Connection box OR Recessed hole

- LSP-series gives you the opportunity to fit both the driver and downlight in one connection box
- Simple installation in connection box or ceiling recessed

#### RECESSED INSTALLATION HOLE OR INSTALLATION IN CONNECTION BOX

## **Connection Box**

Hight adjustable Pipe/Conduit: Ø16/20 mm