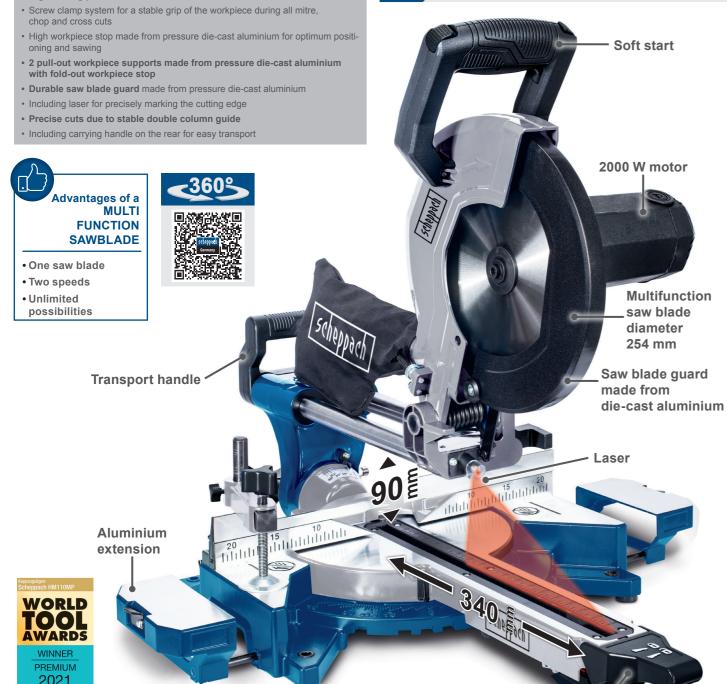

## 10" MULTI-PURPOSE SLIDING CROSS-CUT MITRE SAW

- 2 cutting speeds for optimum setting to a wide range of materials
- · Multifunction saw blade 254 mm Ø with 28 teeth
- High cutting performance of 340 x 90 mm

## **PRODUCT DETAILS**

2 speeds

Soft start

Lase

Can be operated from either side

**Cutting width** 

Cutting height

Motor speed 3200 / 4500 rpm

Multifunction sawblade