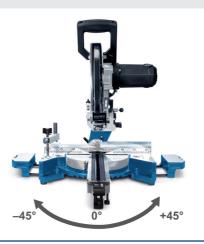

| SPECIFICATIONS                  |                        |
|---------------------------------|------------------------|
| Dimensions L x W x H            | 813 x 593 x 342 mm     |
| Saw blade Ø                     | 254 mm                 |
| Motor speed                     | 3200 / 4500 rpm        |
| Turntable Ø                     | 254 mm                 |
| Tilt angle                      | 1 x 45°                |
| Mitre angle                     | 45° left to -45° right |
| Cutting width/height: 90° / 90° | 340 x 90 mm            |
| Cutting width/height: 90° / 45° | 240 x 90 mm            |
| Cutting width/height: 45° / 90° | 340 x 45 mm            |