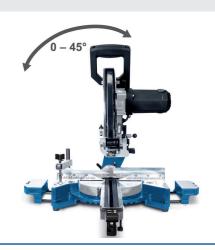

| SPECIFICATIONS                  |                        |
|---------------------------------|------------------------|
| Dimensions L x W x H            | 813 x 593 x 342 mm     |
| Saw blade Ø                     | 254 mm                 |
| Motor speed                     | 3200 / 4500 rpm        |
| Turntable Ø                     | 254 mm                 |
| Tilt angle                      | 1 x 45°                |
| Mitre angle                     | 45° left to -45° right |
| Cutting width/height: 90° / 90° | 340 x 90 mm            |
| Cutting width/height: 90° / 45° | 240 x 90 mm            |
| Cutting width/height: 45° / 90° | 340 x 45 mm            |