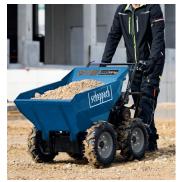

## 300 kg DUMPER

- Capable of transporting up to 300 kg of solid or bulk material
- Air-filled tyres and four wheel drive for maximum traction
- Quick response, easy manoeuvrable
- The large tipping container is perfect for hauling earth, gravel, stone, rubble, bricks and anything else you wish to transport
- The lever located on the handlebar controls the direction of travel
- Transmission 3 forward gears and 1 reverse gear
- Tipping container 912 x 650 x 560 mm
- · Large, air-filled wheels for easy operation