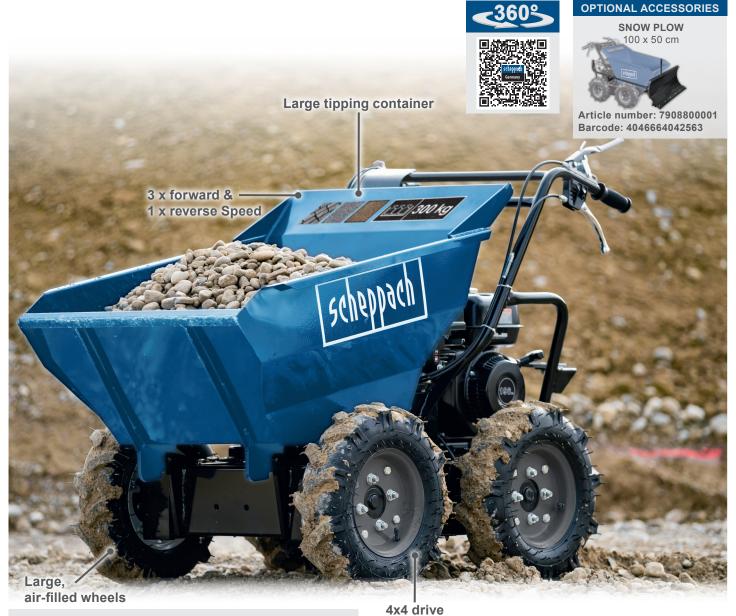

## 300 kg DUMPER

- Capable of transporting up to 300 kg of solid or bulk material
- Air-filled tyres and four wheel drive for maximum traction
- Quick response, easy manoeuvrable
- The large tipping container is perfect for hauling earth, gravel, stone, rubble, bricks and anything else you wish to transport
- The lever located on the handlebar controls the direction of travel
- Transmission 3 forward gears and 1 reverse gear
- Tipping container 912 x 650 x 560 mm
- · Large, air-filled wheels for easy operation

| SPECIFICATIONS        |                      |  |  |  |
|-----------------------|----------------------|--|--|--|
| Dimensions L x W x H  | 1380 x 760 x 1000 mm |  |  |  |
| Dimension container   | 910 x 650 x 575 mm   |  |  |  |
| Loading capacity max. | 300 kg               |  |  |  |
| Tipping               | hand                 |  |  |  |
| Transmission          | gear                 |  |  |  |
| Forward speed max.    | 2.5 / 4.8 / 6.4 km/h |  |  |  |
| Reverse speed max.    | 2 km/h               |  |  |  |