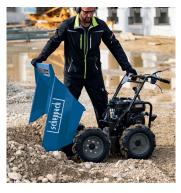

## 300 kg DUMPER

- Capable of transporting up to 300 kg of solid or bulk material
- Air-filled tyres and four wheel drive for maximum traction
- Quick response, easy manoeuvrable
- The large tipping container is perfect for hauling earth, gravel, stone, rubble, bricks and anything else you wish to transport
- The lever located on the handlebar controls the direction of travel
- Transmission 3 forward gears and 1 reverse gear
- Tipping container 912 x 650 x 560 mm
- · Large, air-filled wheels for easy operation