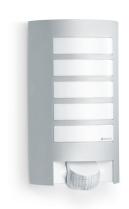

#### Sensor-switched outdoor light

# L 12 S

Silver EAN 4007841 657918 Article number 657918

Max. 60 W

max. 60 W E27

IP44

Sensor 90° vertical

3 years

manufacturer's warranty

**Function description** 

Looks really good, pricewise too. Designer sensor-switched outdoor light L 12 S, ideal for building entrances and building fronts, 180° angle of coverage, reach up to 10 m, selectable time and twilight threshold, sensor tilts through 90° for exact adjustment of the detection zone, aluminium trim panel.