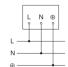

| No                                  |
| Interconnection                               | No                                  |
|                                               |                                     |

# Sensor-switched outdoor light

# L 12 S

Silver EAN 4007841 657918 Article number 657918



### **Technical specifications**

| Mains power supply | 230 – 240 V / 50 Hz |
|--------------------|---------------------|
| Output             | 60 W                |
| Power consumption  | 0,55 W              |

| Optimum mounting height | 2 m   |
|-------------------------|-------|
| Detection angle         | 180 ° |

#### **Detection Zone**



Possible mounting height: 1,80 m - 3,00 m

Orange: radial Black: tangential

## **Dimension Drawing**



# Circuit diagram



12.2023