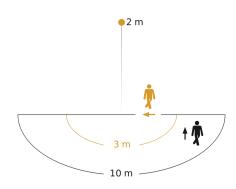

| Mounting height max.                          | 3,00 m                              |
|-----------------------------------------------|-------------------------------------|
| Slave modeselectable                          | No                                  |
| Sneak-by guard                                | Yes                                 |
| Capability of masking out individual segments | Yes                                 |
| Electronic scalability                        | No                                  |
| Mechanical scalability                        | No                                  |
| Reach, radial                                 | $r = 3 \text{ m } (14 \text{ m}^2)$ |
| Reach, tangential                             | r = 10 m (157 m <sup>2</sup> )      |
| Photo-cell controller                         | Yes                                 |
| Abdeckmaterial Lieferumfang                   | sticker                             |
| Lamp                                          | All-purpose lamp                    |
| Base                                          | E27                                 |
| Soft light start                              | No                                  |
| Twilight setting                              | 2 – 2000 lx                         |
| Time setting                                  | 8 s – 35 Min.                       |
| Basic light level function                    | No                                  |
| Interconnection                               | No                                  |
|                                               |                                     |

| Optimum mounting height | 2 m   |
|-------------------------|-------|
| Detection angle         | 180 ° |

#### **Detection Zone**

Possible mounting height: 1,80 m - 3,00 m

Orange: radial Black: tangential