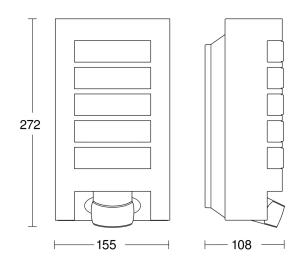

# **Technical specifications**

| Dimensions (L x W x H)  | 108 x 155 x 272 mm                                                                          |
|-------------------------|---------------------------------------------------------------------------------------------|
| With lamp               | No                                                                                          |
| Manufacturer's Warranty | 3 years                                                                                     |
| Settings via            | Potentiometers                                                                              |
| With remote control     | No                                                                                          |
| Version                 | Silver                                                                                      |
| PU1, EAN                | 4007841657918                                                                               |
| Application, place      | Outdoors                                                                                    |
| Application, room       | outdoors, front door, all round the<br>building, terrace / balcony, courtyard<br>& driveway |
| Installation site       | wall                                                                                        |
| Impact resistance       | IK03                                                                                        |
| IP-rating               | IP44                                                                                        |
| Protection class        | II                                                                                          |
| Ambient temperature     | -20 - 40 °C                                                                                 |
| Housing material        | Aluminium                                                                                   |
| Cover material          | Plastic, opal                                                                               |

## **Dimension Drawing**