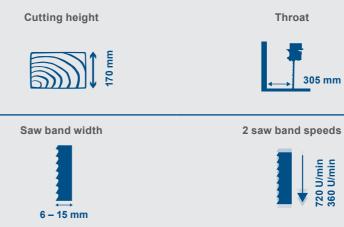

## **PRODUCT DETAILS**

www. stund .com | Issue 2022-11-03 | Subject to technical change without notice. Errors and omissions excepted.

170 / 305 mm

220 – 240 V~

750 W

0° – 45°

315 mm

2240 mm 720 / 360 m/min

Table adjustment

Saw blade length

**Cutting speed** 

Engine power

Motor

Band wheel diameter

Thickness capacity / width