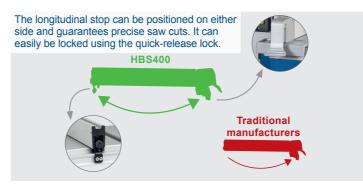

## **HBS400**

The sturdy extendable aluminium table is perfect for extra large work pieces.

Angular cuts can be quickly and easily carried out, thanks to the saw table that can be steplessly adjusted.

305 mm