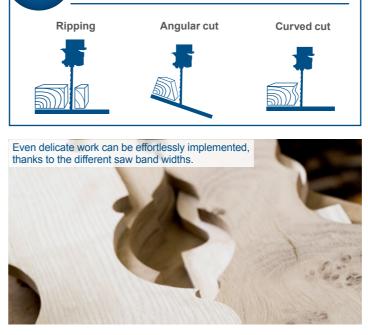

n for external dust extraction Includes mitre gauge and 2nd saw band scheddach powerful motor Two speeds 3 10 750 Watt Mitre gauge 170 Pull-out die-cast mm aluminium table $\backslash$ R 7 750 W motor -Work table can be continuously angled Base frame (standard) **SPECIFICATIONS** Dimensions L x W x H 840 x 590 x 1630 mm LOGISTICAL DATA 500 x 400 mm Table size

**HBS400** 

| LOGISTICAL DATA      |                     |
|----------------------|---------------------|
| Weight net / gross   | 59 / 61 kg          |
| Packaging dimensions | 1100 x 400 x 500 mm |
| Article number       | 5901503905          |
| Barcode              | 4046664073703       |
| 20 Container         | 120 pcs             |
| 40 Container         | 220 pcs             |
| 40 HQ Container      | 220 pcs             |



**APPLICATIONS** 





## **PRODUCT DETAILS**



www. stund .com | Issue 2022-11-03 | Subject to technical change without notice. Errors and omissions excepted.

170 / 305 mm

220 – 240 V~

750 W

0° – 45°

315 mm

2240 mm 720 / 360 m/min

Table adjustment

Saw blade length

**Cutting speed** 

Engine power

Motor

Band wheel diameter

Thickness capacity / width

## **HBS400**

The sturdy extendable aluminium table is perfect for extra large work pieces.





Angular cuts can be quickly and easily carried out, thanks to the saw table that can be steplessly adjusted.



305 mm

720 U/mi 360 U/mi

Saw band length



Band wheel diameter



www. <del>stoped</del> .com