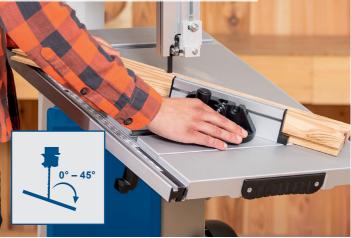

## **HBS400**

The sturdy extendable aluminium table is perfect for extra large work pieces.

Angular cuts can be quickly and easily carried out, thanks to the saw table that can be steplessly adjusted.

305 mm