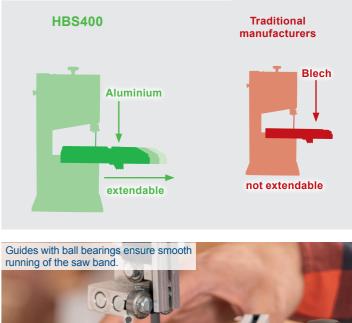

## **HBS400**

The sturdy extendable aluminium table is perfect for extra large work pieces.

Angular cuts can be quickly and easily carried out, thanks to the saw table that can be steplessly adjusted.

305 mm