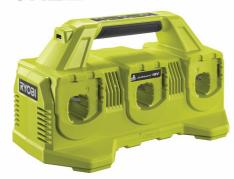

## Ryobi RC18640 18V ONE+ 4A 6-Port Battery Charger RC18640

- Power on demand 6 port charging station makes an ideal hub to store all your ONE+ batteries
- Charges at a rate of 4.0Amp/h meaning you can charge a 4.0Ah battery in 1 hour
- Convenient 2A USB Output to charge portable electronics
- Energy saving mode conserves energy when not charging or maintaining batteries
- Indicator lights show the status as batteries are charged and maintained
- Intelligent condition monitoring, evaluates the battery's voltage and temperature before charging ensuring long term durability
- ONE+ charger compatible with all ONE+ 18V Lithium ion batteries