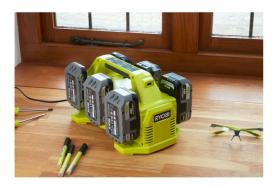

## Ryobi RC18640 18V ONE+ 4A 6-Port Battery Charger RC18640

- Power on demand 6 port charging station makes an ideal hub to store all your ONE+ batteries
- Charges at a rate of 4.0Amp/h meaning you can charge a 4.0Ah battery in 1 hour
- Convenient 2A USB Output to charge portable electronics
- Energy saving mode conserves energy when not charging or maintaining batteries
- Indicator lights show the status as batteries are charged and maintained
- Intelligent condition monitoring, evaluates the battery's voltage and temperature before charging ensuring long term durability
- ONE+ charger compatible with all ONE+ 18V Lithium ion batteries