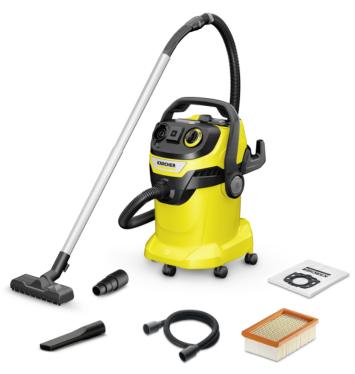

## WD 6 P V-25/8/22/T

The WD 6 P V-25/8/22/T wet and dry vacuum cleaner, which features a power outlet for power tools, a 25-litre plastic container and flat pleated filter is extremely energy-efficient and offers ultra-high suction power.

#### 1.628-313.0

- Flat pleated filter with patented filter removal technology
- Filter cleaning
- Power outlet with automatic on/off switch for working with power tools

| Technical data                         |        |                                                                    |
|----------------------------------------|--------|--------------------------------------------------------------------|
| EAN code                               |        | 4054278876597                                                      |
| Energy use                             | W      | 1300                                                               |
| Rated input power integrated<br>socket | w      | min. 100 - max. 2100                                               |
| Container capacity                     | 1      | 25                                                                 |
| Container material                     |        | Plastic                                                            |
| Colour                                 |        | Device head yellow / Device<br>bumper yellow / Container<br>yellow |
| Power cable                            | m      | 8                                                                  |
| Standard accessory ID                  | mm     | 35                                                                 |
| Supply voltage                         | V / Hz | 220 - 240 / 50 - 60                                                |
| Weight without accessories             | kg     | 8.9                                                                |
| Weight incl. packaging                 | kg     | 12.6                                                               |
| Dimensions (L × W × H)                 | mm     | 418 × 382 × 656                                                    |
|                                        |        |                                                                    |

| Equipment                                                         |                      | _                                  |
|-------------------------------------------------------------------|----------------------|------------------------------------|
| Suction hose                                                      | m                    | 2.2 / with curved handle / Plastic |
| Removable handle with                                             |                      |                                    |
| electrostatic protection                                          |                      | _                                  |
| Suction tubes                                                     | piece(s) ×<br>m / mm | 2 × 0.5 / 35 / Stainless steel     |
| Wet and dry floor nozzle                                          |                      | Switchable                         |
| Crevice nozzle                                                    |                      |                                    |
| Flexible suction hose                                             | m/mm                 | 1 / 35                             |
| Adaptor for connecting power tools                                |                      | •                                  |
| Fleece filter bag                                                 | piece(s)             | 1                                  |
| Flat pleated filter                                               |                      | in removable filter box            |
| Power outlet with automatic                                       |                      |                                    |
| on/off switch                                                     |                      | -                                  |
| Filter cleaning function                                          |                      | •                                  |
| Rotary switch (on/off)                                            |                      | •                                  |
| Power control                                                     |                      | •                                  |
| Blower function                                                   |                      | •                                  |
| Intermediate parking position of<br>the handle on the device head |                      | •                                  |
| Hose storage on the device head                                   |                      |                                    |
| Storage space for small parts                                     |                      |                                    |
| Convenient 3-in-1 carrying handle                                 |                      | •                                  |
| Cable hook                                                        |                      | •                                  |
| Parking position                                                  |                      |                                    |
| Accessory storage on the device                                   |                      |                                    |