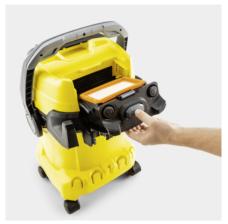

## WD 6 P V-25/8/22/T

The WD 6 P V-25/8/22/T wet and dry vacuum cleaner, which features a power outlet for power tools, a 25-litre plastic container and flat pleated filter is extremely energy-efficient and offers ultra-high suction power.

## Power outlet with automatic on/off switch for working with power tools

- Dirt that is a result of planing, sawing or grinding is suctioned away directly.
- The vacuum cleaner is switched on and off automatically via the power tool.

#### Patented filter removal technology

- Quick and easy removal of the filter from the filter box without contact with dirt.
- For wet and dry vacuuming without filter replacement.