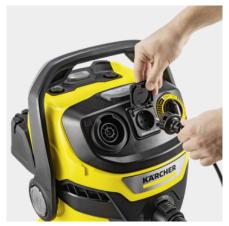

#### Patented filter removal technology

- Quick and easy removal of the filter from the filter box without contact with dirt.
- For wet and dry vacuuming without filter replacement.