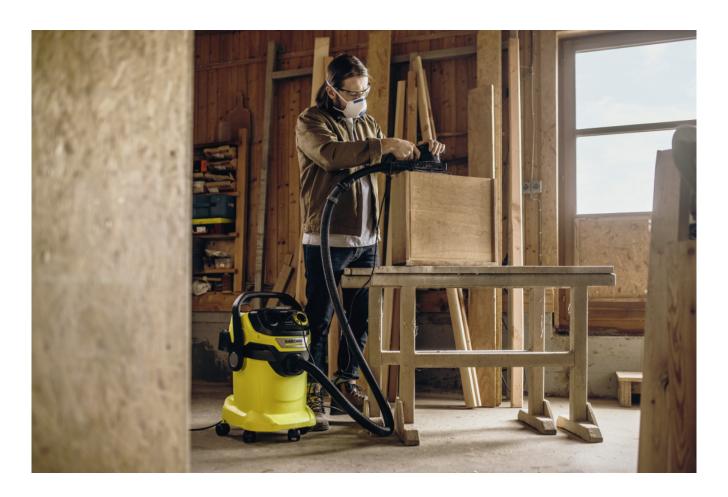

## Power outlet with automatic on/off switch for working with power tools

- Dirt that is a result of planing, sawing or grinding is suctioned away directly.
- The vacuum cleaner is switched on and off automatically via the power tool.