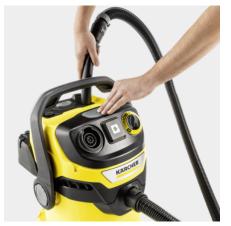

### **Outstanding filter cleaning**

- Strong pulse air streams move the dirt from the filter into the container at the push of a button.
- The full suction power is quickly restored.