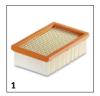

### **ACCESSORIES FOR WD 6 P V-25/8/22/T** 1.628-313.0

|                                                                 |    | Oudenne     | Beautistian                                                                                                                                                                                                     |     |
|-----------------------------------------------------------------|----|-------------|-----------------------------------------------------------------------------------------------------------------------------------------------------------------------------------------------------------------|-----|
|                                                                 |    | Order no.   | Description                                                                                                                                                                                                     | L   |
| VACUUMS                                                         |    |             |                                                                                                                                                                                                                 | _   |
| Filters                                                         |    |             |                                                                                                                                                                                                                 |     |
| Flat pleated filter KFI 4410                                    | 1  | 2.863-005.0 | Flat pleated filter for vacuuming fine and coarse dirt and liquids without having to change the filter. Suitable for Kärcher Home & Garden wet and dry vacuum cleaners.                                         |     |
| Flat-pleated filter Renovation KFI 4440                         | 2  | 2.863-354.0 | Special flat pleated filter for long-lasting suction power when vacuuming fine dust during renovations and when working with power tools. Suitable for Kärcher wet and dry vacuum cleaners.                     |     |
| Fleece filter bags Renovation KFI 489                           | 3  | 2.863-355.0 | O Special fleece filter bag for long-lasting suction power when vacuuming fine dust during renovations and when working with power tools. Suitable for Kärcher wet and dry vacuum cleaners.                     |     |
| Fleece filter bags KFI 487                                      | 4  | 2.863-006.0 | Extremely tear-resistant fleece filter bag, ideal for vacuuming dry and damp dirt. Suitable for Kärcher Home & Garden wet and dry vacuum cleaners and spray extraction cleaners.                                |     |
| Accessory kits                                                  |    |             |                                                                                                                                                                                                                 |     |
| Vacuum kit for power tools                                      | 5  | 2.863-112.0 | Flexible suction hose (1 m) including adapter for connection to the exhaust air vent of power tools (e.g. jigsaws, grinders, drills, planes, etc.), for dirt-free DIY.                                          |     |
| Car interior cleaning kit                                       | 6  | 2.863-304.0 | From the footwell and the seats to the car boot: the special accessory kit for Kärcher Home & Garden wet and dry vacuum cleaners ensures uninterrupted interior car cleaning.                                   |     |
| Household kit                                                   | 7  | 2.863-356.0 | Handy accessory kit for switching between dry floor nozzle and upholstery nozzle. Suitable for all Kårcher Home & Garden wet and dry vacuum cleaners and spray extraction cleaners.                             |     |
| Suction brush kit                                               | 8  | 2.863-221.0 | The suction brush kit enables thorough interior car cleaning of dashboards, foot mats, upholstered surfaces, etc., and is suitable for use on all materials. For all Home & Garden wet and dry vacuum cleaners. |     |
| Household kit                                                   | 9  | 2.863-002.0 | The household kit contains a switchable dry floor nozzle and an upholstery nozzle. This practical accessory kit is suitable for all Kärcher Home & Garden wet and dry vacuum cleaners.                          |     |
| Nozzles                                                         |    |             |                                                                                                                                                                                                                 |     |
| Switchable wet and dry floor nozzle with integrated parking nib | 10 | 2.863-000.0 | Switchable wet and dry vacuum nozzle for perfect dirt intake. Easy adaptation to wet or dry dirt using foot switch. For all Kärcher Home & Garden wet and dry vacuum cleaners.                                  |     |
| Extra-long crevice nozzle                                       | 11 | 2.863-306.0 | Completely overhauled extra-long crevice nozzle. Ideal for hard-to-reach places in the car (e.g. gaps and crevices/joints). Suitable for all Kärcher Home & Garden wet and dry vacuum cleaners.                 | s C |
| Car nozzle                                                      | 12 | 2.863-316.0 | Fast, effortless vacuuming guaranteed: With the car nozzle, you can clean textile surfaces in your car and around the house conveniently and thoroughly.                                                        |     |
| Special applications                                            |    |             |                                                                                                                                                                                                                 |     |
| Drill dust catcher                                              | 13 | 2.863-234.0 | The new accessory for our wet and dry vacuum cleaners WD 2-6 allows safe and dust-free holes in conventional wall and ceiling surfaces. Drill dust is suctioned directly from the drill hole.                   |     |
| Suction hose extension                                          | 14 | 2.863-305.0 | The 3.5-m long suction hose extension is suitable for all Kärcher wet and dry vacuum cleaners from the Home & Garden range and ensures a larger operating radius and greater freedom of movement.               |     |