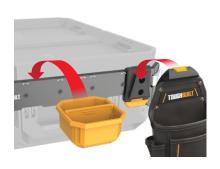

### The ToughBuilt® StackTech® Bar is designed to bring the StackTech and ClipTech systems together.

Simply attach ClipTech hubs to the StackTech Bar and create a perfect storage solution for your ClipTech pouches on the StackTech tool box. With its sturdy, heavy-gauge metal construction, StackTech Bar can withstand the rigors of daily use in any environment. It easily snaps onto the side of StackTech tool boxes, transforming them into a highly organised workspace. Pull levers on the sides make it easy to remove the Bar when you need to reposition or detach it from the tool box. The utility of the StackTech Bar is not limited to ClipTech pouches. It has five positions where you can attach StackTech Organiser bins, tape measures, and more, in addition to ClipTech pouches, giving you the freedom to customise the setup to suit your needs and preferences.

# ATTACH CLIPTECH® POUCHES & STACKTECH® BINS