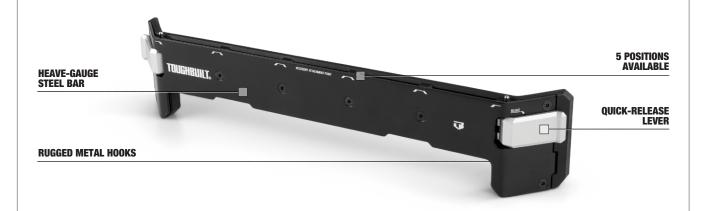

### The ToughBuilt® StackTech® Bar is designed to bring the StackTech and ClipTech systems together.

Simply attach ClipTech hubs to the StackTech Bar and create a perfect storage solution for your ClipTech pouches on the StackTech tool box. With its sturdy, heavy-gauge metal construction, StackTech Bar can withstand the rigors of daily use in any environment. It easily snaps onto the side of StackTech tool boxes, transforming them into a highly organised workspace. Pull levers on the sides make it easy to remove the Bar when you need to reposition or detach it from the tool box. The utility of the StackTech Bar is not limited to ClipTech pouches. It has five positions where you can attach StackTech Organiser bins, tape measures, and more, in addition to ClipTech pouches, giving you the freedom to customise the setup to suit your needs and preferences.

# ATTACH CLIPTECH® POUCHES & STACKTECH® BINS