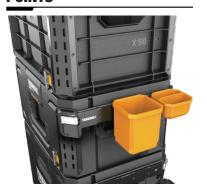

### The ToughBuilt® StackTech® Bar is designed to bring the StackTech and ClipTech systems together.

Simply attach ClipTech hubs to the StackTech Bar and create a perfect storage solution for your ClipTech pouches on the StackTech tool box. With its sturdy, heavy-gauge metal construction, StackTech Bar can withstand the rigors of daily use in any environment. It easily snaps onto the side of StackTech tool boxes, transforming them into a highly organised workspace. Pull levers on the sides make it easy to remove the Bar when you need to reposition or detach it from the tool box. The utility of the StackTech Bar is not limited to ClipTech pouches. It has five positions where you can attach StackTech Organiser bins, tape measures, and more, in addition to ClipTech pouches, giving you the freedom to customise the setup to suit your needs and preferences.

# ATTACH CLIPTECH® POUCHES & STACKTECH® BINS

### MOUNTS ON STACKTECH ACCESSORY ATTACHMENT POINTS