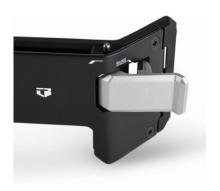

# **QUICK-RELEASE LEVER** FOR FAST REPOSITION

### The ToughBuilt® StackTech® Bar is designed to bring the StackTech and ClipTech systems together.

Simply attach ClipTech hubs to the StackTech Bar and create a perfect storage solution for your ClipTech pouches on the StackTech tool box. With its sturdy, heavy-gauge metal construction, StackTech Bar can withstand the rigors of daily use in any environment. It easily snaps onto the side of StackTech tool boxes, transforming them into a highly organised workspace. Pull levers on the sides make it easy to remove the Bar when you need to reposition or detach it from the tool box. The utility of the StackTech Bar is not limited to ClipTech pouches. It has five positions where you can attach StackTech Organiser bins, tape measures, and more, in addition to ClipTech pouches, giving you the freedom to customise the setup to suit your needs and preferences.