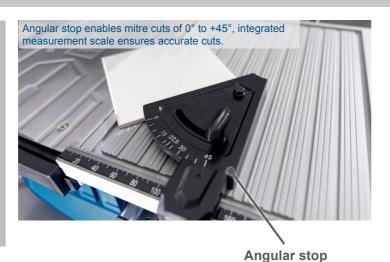

## TILE CUTTER WITH SLIDING TABLE

- Excellent cutting length of 450 mm thanks to the sliding table
- Maximum cutting height of 32 mm
- Powerful 900 Watt motor, 3600 rpm
- Angular stop **enables mitre cuts of 0° to +45°**, with integrated measurement scale
- Premium-quality 180 mm diamond cutting wheel
- Integrated work bench mount ensures secure positioning
- Low weight of only 11.75 kg and rubberised transport handles
- allow mobile use
- Practical storage options for longitudinal stop and angular stop as well as additional accessories
- Thanks to the **protective cover that can be height-adjusted**, materials of different thicknesses can be cut without problems
- Indoor and outdoor use possible