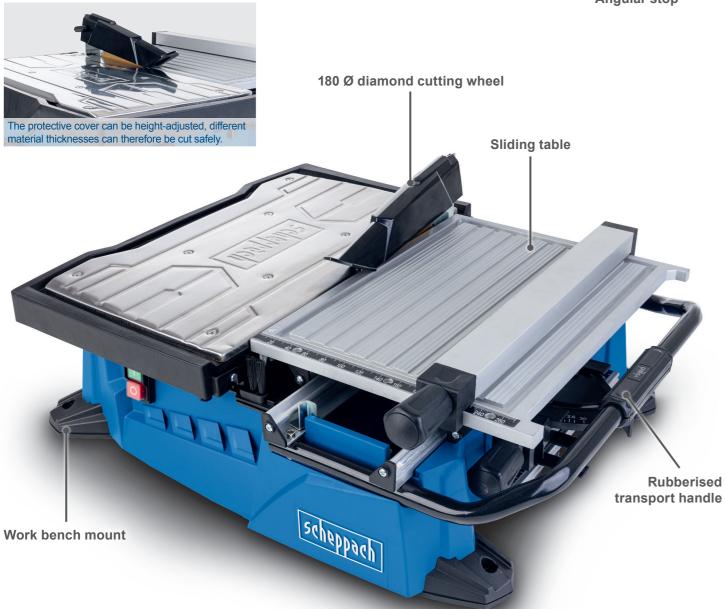

## TILE CUTTER WITH SLIDING TABLE

- Excellent cutting length of 450 mm thanks to the sliding table
- Maximum cutting height of 32 mm
- Powerful 900 Watt motor, 3600 rpm
- Angular stop **enables mitre cuts of 0° to +45°**, with integrated measurement scale
- Premium-quality 180 mm diamond cutting wheel
- Integrated work bench mount ensures secure positioning
- Low weight of only 11.75 kg and rubberised transport handles
- allow mobile use
- Practical storage options for longitudinal stop and angular stop as well as additional accessories
- Thanks to the **protective cover that can be height-adjusted**, materials of different thicknesses can be cut without problems
- Indoor and outdoor use possible