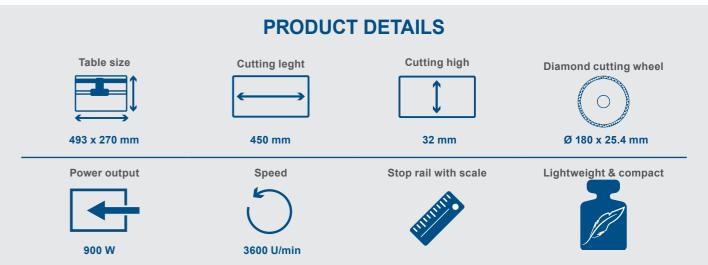

| SPECIFICATIONS        |                    |  |
|-----------------------|--------------------|--|
| Dimensions L x W x H  | 616 x 494 x 178 mm |  |
| Table size            | 493 x 270 mm       |  |
| Diamond cutting wheel | 180 x 25.4 mm      |  |
| Cutting length        | 450 mm             |  |
| Cutting height        | 32 mm              |  |
| Motor                 | 230 V~             |  |
| Power output          | 900 W              |  |