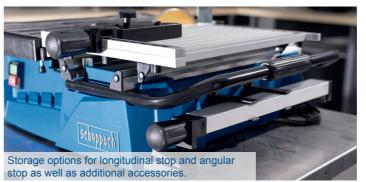

## TILE CUTTER WITH SLIDING TABLE

- Excellent cutting length of 450 mm thanks to the sliding table
- Maximum cutting height of 32 mm
- Powerful 900 Watt motor, 3600 rpm
- Angular stop **enables mitre cuts of 0° to +45°**, with integrated measurement scale
- Premium-quality 180 mm diamond cutting wheel
- Integrated work bench mount ensures secure positioning
- Low weight of only 11.75 kg and rubberised transport handles
- allow mobile use
- Practical storage options for longitudinal stop and angular stop as well as additional accessories
- Thanks to the **protective cover that can be height-adjusted**, materials of different thicknesses can be cut without problems
- Indoor and outdoor use possible