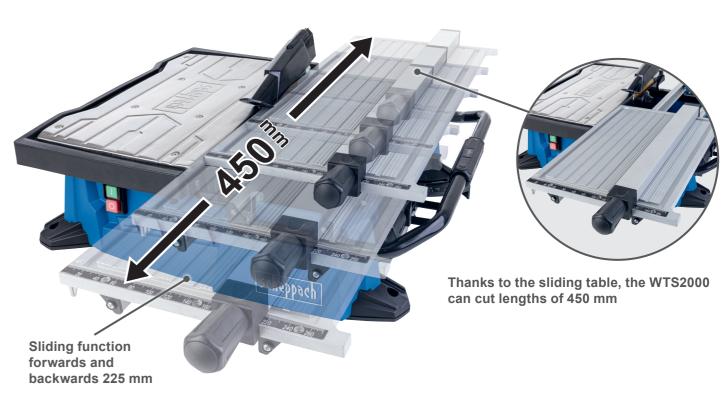

ELECTRIC WTS2000 ELECTRIC

## TILE CUTTER WITH SLIDING TABLE

- Excellent cutting length of 450 mm thanks to the sliding table
- Maximum cutting height of 32 mm
- Powerful 900 Watt motor, 3600 rpm
- Angular stop **enables mitre cuts of 0° to +45°**, with integrated measurement scale
- Premium-quality 180 mm diamond cutting wheel
- Integrated work bench mount ensures secure positioning
- Low weight of only 11.75 kg and rubberised transport handles
- allow mobile use
- Practical storage options for longitudinal stop and angular stop as well as additional accessories
- Thanks to the **protective cover that can be height-adjusted**, materials of different thicknesses can be cut without problems
- Indoor and outdoor use possible