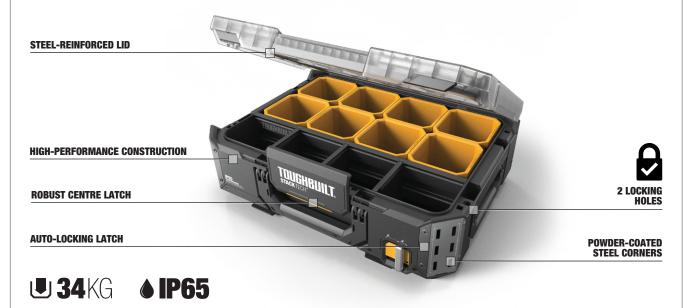

# ORGANISER TB-B1-O-30

The ToughBuilt® StackTech® Organiser is engineered for Pros to build a system unlike any other and customise it to the needs of every trade.

The StackTech Organiser is built to keep Pros sorted and working smarter and more efficiently. It features an intuitive self-aligning see-through top that allows StackTech boxes and totes to virtually stack themselves. An auto-locking interface ensures boxes seat securely, lock into place for transport, and easily unlock with a slide of the switch. A prominent lock indicator lets you know your Stack is safe to move without second guessing. Accessing tools is simple and intuitive with a one-handed center latch, standard to every size toolbox and organiser. Inside, you'll find 8 deep bins and 4 dividers offering ample capacity to help Pros stay organised and partition their space. Full customisation is at Pros fingertips with tool-free, quick-release steel accessory rails. StackTech Organiser is built for high-impact durability with armored corners, a steel-reinforced lid, and IP65 dust and water protection to ensure it can handle the toughest conditions. Dual locking points secure tools on and off the jobsite.

## PRODUCT SPECIFICATIONS

EE

Product #: TB-B1-0-30 EAN: 1210001302938 Dimensions: 53.34 x 40.64 x 18.29 cm

Weight: 6.37 kg

Primary Material: Plastic Secondary Material: Steel

## **INCLUDED**

1 ORGANISER 8 DEEP BINS