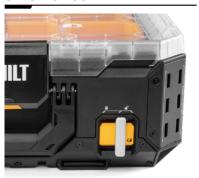

ch. A prominent lock indicator lets you know your Stack is safe to move without second guessing. Accessing tools is simple and intuitive with a one-handed center latch, standard to every size toolbox and organiser. Inside, you'll find 8 deep bins and 4 dividers offering ample capacity to help Pros stay organised and partition their space. Full customisation is at Pros fingertips with tool-free, quick-release steel accessory rails. StackTech Organiser is built for high-impact durability with armored corners, a steel-reinforced lid, and IP65 dust and water protection to ensure it can handle the toughest conditions. Dual locking points secure tools on and off the jobsite.



## FAST STACKING WITH SELF-ALIGNING NESTING TOOL BOXES



## AUTOMATIC LOCKING SLIDE SWITCH INDICATES STACK IS LOCKED



# ACCESSORY ATTACHMENT FOR A FULLY CUSTOMISABLE SOLUTION



## PRODUCT SPECIFICATIONS

EE

Product #: TB-B1-0-30 EAN: 1210001302938 Dimensions: 53.34 x 40.64 x 18.29 cm

Weight: 6.37 kg

Primary Material: Plastic Secondary Material: Steel

## **MASTER CARTON INFO**

Quantity: Stock#: Master Carton Barcode: Dimensions: Weight:

1 pc. TB-B1-0-30-BEA 11210001302935 56 x 43.5 x 22 cm 6.41 kg

## **INCLUDED**

1 ORGANISER 8 DEEP BINS