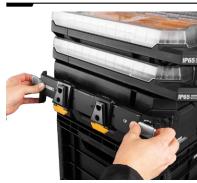

afe to move without second guessing. Accessing tools is simple and intuitive with a one-handed center latch, standard to every size toolbox and organiser. Inside, you'll find 8 deep bins and 4 dividers offering ample capacity to help Pros stay organised and partition their space. Full customisation is at Pros fingertips with tool-free, quick-release steel accessory rails. StackTech Organiser is built for high-impact durability with armored corners, a steel-reinforced lid, and IP65 dust and water protection to ensure it can handle the toughest conditions. Dual locking points secure tools on and off the jobsite.



## FAST STACKING WITH SELF-ALIGNING NESTING TOOL BOXES



## AUTOMATIC LOCKING SLIDE SWITCH INDICATES STACK IS LOCKED



# ACCESSORY ATTACHMENT FOR A FULLY CUSTOMISABLE SOLUTION



## PRODUCT SPECIFICATIONS

EE

Product #: TB-B1-0-30 EAN: 1210001302938 Dimensions: 53.34 x 40.64 x 18.29 cm

Weight: 6.37 kg

Primary Material: Plastic Secondary Material: Steel

## **MASTER CARTON INFO**

Quantity: Stock#: Master Carton Barcode: Dimensions: Weight:

1 pc. TB-B1-0-30-BEA 11210001302935 56 x 43.5 x 22 cm 6.41 kg

## **INCLUDED**

1 ORGANISER 8 DEEP BINS