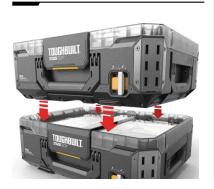

place for transport, and easily unlock with a slide of the switch. A prominent lock indicator lets you know your Stack is safe to move without second guessing. Accessing tools is simple and intuitive with a one-handed center latch, standard to every size toolbox and organiser. Inside, you'll find 8 deep bins and 4 dividers offering ample capacity to help Pros stay organised and partition their space. Full customisation is at Pros fingertips with tool-free, quick-release steel accessory rails. StackTech Organiser is built for high-impact durability with armored corners, a steel-reinforced lid, and IP65 dust and water protection to ensure it can handle the toughest conditions. Dual locking points secure tools on and off the jobsite.



## FAST STACKING WITH SELF-ALIGNING NESTING TOOL BOXES



## AUTOMATIC LOCKING SLIDE SWITCH INDICATES STACK IS LOCKED



# ACCESSORY ATTACHMENT FOR A FULLY CUSTOMISABLE SOLUTION



## PRODUCT SPECIFICATIONS

EE

Product #: TB-B1-0-30 EAN: 1210001302938 Dimensions: 53.34 x 40.64 x 18.29 cm

Weight: 6.37 kg

Primary Material: Plastic Secondary Material: Steel

## **MASTER CARTON INFO**

Quantity: Stock#: Master Carton Barcode: Dimensions: Weight:

1 pc. TB-B1-0-30-BEA 11210001302935 56 x 43.5 x 22 cm 6.41 kg

## **INCLUDED**

1 ORGANISER 8 DEEP BINS