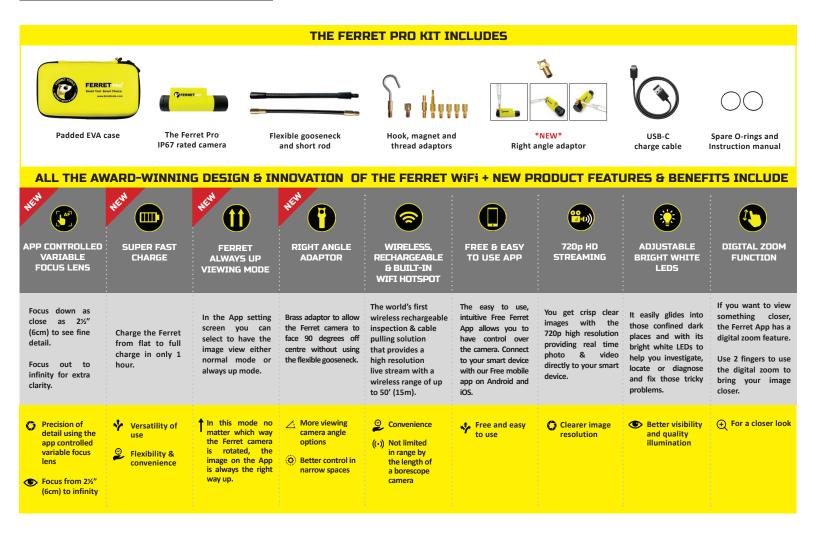

The Ferret Pro includes an App controlled variable focus lens for extra clarity, super-fast charge, Ferret always up viewing mode and includes a right angle adaptor that allows you to easily inspect at 90° without using a gooseneck.