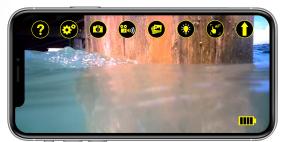

The Ferret Pro includes an App controlled variable focus lens for extra clarity, super-fast charge, Ferret always up viewing mode and includes a right angle adaptor that allows you to easily inspect at 90° without using a gooseneck.