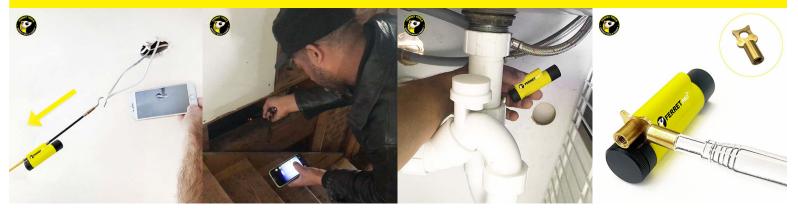

**INSPECT WITH THE FERRET PRO - SMART TOOL. SMART CHOICE.** 

WIDE RANGE OF USES MARINE **PEST CONTROL** HOME INSPECTIONS DIY **ELECTRICAL** DATA/ TELECOM PLUMBING **HVAC** BUILDERS AND MORE