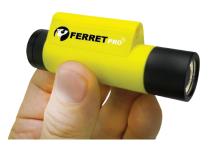

## THE FERRET PRO - PRODUCT INFORMATION Multipurpose Wireless Inspection Camera

The Ferret Pro, designed and engineered by Ferret Tools, is a professional and durable next generation inspection tool designed and engineered with award-winning features to help provide easier, faster & safer visual inspections.

The Ferret Pro includes an App controlled variable focus lens for extra clarity, super-fast charge, Ferret always up viewing mode and includes a right angle adaptor that allows you to easily inspect at 90° without using a gooseneck.