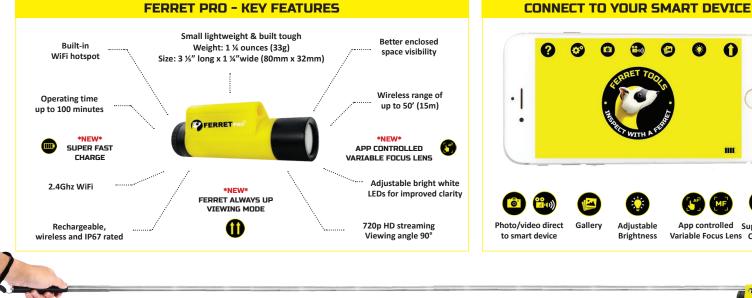

## THE FERRET PRO - PRODUCT INFORMATION Multipurpose Wireless Inspection Camera

The Ferret Pro, designed and engineered by Ferret Tools, is a professional and durable next generation inspection tool designed and engineered with award-winning features to help provide easier, faster & safer visual inspections.

The Ferret Pro includes an App controlled variable focus lens for extra clarity, super-fast charge, Ferret always up viewing mode and includes a right angle adaptor that allows you to easily inspect at 90° without using a gooseneck.