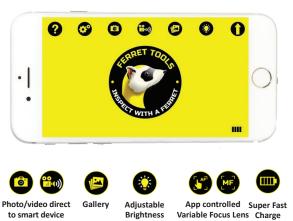

The Ferret Pro includes an App controlled variable focus lens for extra clarity, super-fast charge, Ferret always up viewing mode and includes a right angle adaptor that allows you to easily inspect at 90° without using a gooseneck.