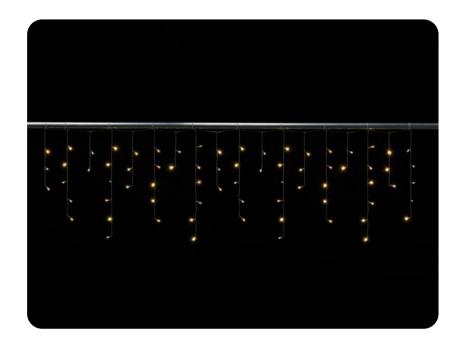

# Cascade Light LED - $2 \times 0.6 \text{ m}$ - 72 warm white lamps - transparent wire - modulator

**CS-LED-2X0.6-24V-UW** 

#### **Physical properties**

| Power cord length     | 6 m         |
|-----------------------|-------------|
| Colour wire           | Transparent |
| Number of colours     | 1           |
| Number of LEDs        | 72          |
| Number LEDs per meter | 7           |
| Number of strings     | 18          |
| Diameter LEDs         | 5 mm        |
| Height net / curtain  | 0.6 m       |
| Width net / curtain   | 2 m         |
|                       |             |