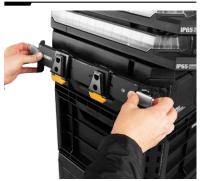

ing. Accessing tools is simple and intuitive with a one-handed center latch, standard to every size toolbox and organiser. Inside, you'll find various bins and dividers along with grooves for 2 DIY dividers (not included) to help Pros stay organised and partition their space. Full customisation is at Pros fingertips with tool-free, quick-release steel accessory rails. StackTech Tool Box is built for high-impact durability with armored corners, a steel-reinforced lid, and IP65 dust and water protection to ensure it can handle the toughest conditions. Dual locking points secure tools on and off the jobsite.







## FAST STACKING WITH SELF-ALIGNING NESTING TOOL BOXES



## AUTOMATIC LOCKING SLIDE SWITCH INDICATES STACK IS LOCKED



## ACCESSORY ATTACHMENT FOR A FULLY CUSTOMISABLE SOLUTION



### PRODUCT SPECIFICATIONS

EE

TB-B1-B-30 1210001302976 53.34 x 40.64 x 18.29 cm

Weight: 6.22 kg

Product #:

Dimensions:

FAN:

Primary Material: Plastic Secondary Material: Steel

### **MASTER CARTON INFO**

Quantity: Stock#: Master Carton Barcode: Dimensions: Weight:

1 pc. TB-B1-B-30-BEA 11210001302973 56 x 43.5 x 22 cm 6.49 kg

### INCLUDED

1 TOOL BOX 2 BINS WITH LID

2 BINS WITHOUT LID 4 DIVIDERS