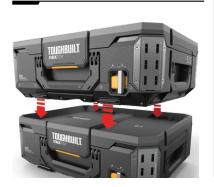

unlock with a slide of the switch. A prominent lock indicator lets you know your Stack is safe to move without second guessing. Accessing tools is simple and intuitive with a one-handed center latch, standard to every size toolbox and organiser. Inside, you'll find various bins and dividers along with grooves for 2 DIY dividers (not included) to help Pros stay organised and partition their space. Full customisation is at Pros fingertips with tool-free, quick-release steel accessory rails. StackTech Tool Box is built for high-impact durability with armored corners, a steel-reinforced lid, and IP65 dust and water protection to ensure it can handle the toughest conditions. Dual locking points secure tools on and off the jobsite.







## FAST STACKING WITH SELF-ALIGNING NESTING TOOL BOXES



## AUTOMATIC LOCKING SLIDE SWITCH INDICATES STACK IS LOCKED



## ACCESSORY ATTACHMENT FOR A FULLY CUSTOMISABLE SOLUTION



### PRODUCT SPECIFICATIONS

EE

TB-B1-B-30 1210001302976 53.34 x 40.64 x 18.29 cm

Weight: 6.22 kg

Product #:

Dimensions:

FAN:

Primary Material: Plastic Secondary Material: Steel

### **MASTER CARTON INFO**

Quantity: Stock#: Master Carton Barcode: Dimensions: Weight:

1 pc. TB-B1-B-30-BEA 11210001302973 56 x 43.5 x 22 cm 6.49 kg

### INCLUDED

1 TOOL BOX 2 BINS WITH LID

2 BINS WITHOUT LID 4 DIVIDERS