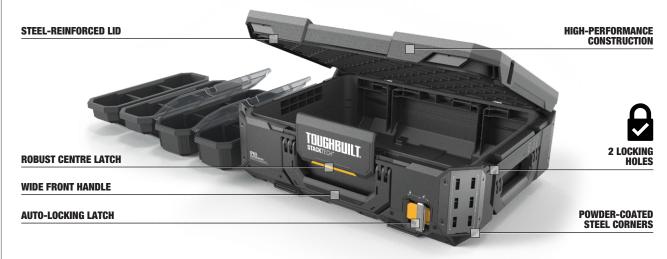

# TOOL BOX TB-B1-B-30

The ToughBuilt® StackTech® Tool Box is engineered for Pros to build a system unlike any other and customise it to the needs of every trade.

The StackTech Tool Box is a standard-capacity workhorse. It features an intuitive self-aligning top that allows StackTech boxes and totes to virtually stack themselves. An auto-locking interface ensures boxes seat securely, lock into place for transport, and easily unlock with a slide of the switch. A prominent lock indicator lets you know your Stack is safe to move without second guessing. Accessing tools is simple and intuitive with a one-handed center latch, standard to every size toolbox and organiser. Inside, you'll find various bins and dividers along with grooves for 2 DIY dividers (not included) to help Pros stay organised and partition their space. Full customisation is at Pros fingertips with tool-free, quick-release steel accessory rails. StackTech Tool Box is built for high-impact durability with armored corners, a steel-reinforced lid, and IP65 dust and water protection to ensure it can handle the toughest conditions. Dual locking points secure tools on and off the jobsite.

## AUTOMATIC LOCKING SLIDE SWITCH INDICATES STACK IS LOCKED

## ACCESSORY ATTACHMENT FOR A FULLY CUSTOMISABLE SOLUTION

### INCLUDED

1 TOOL BOX 2 BINS WITH LID

2 BINS WITHOUT LID 4 DIVIDERS