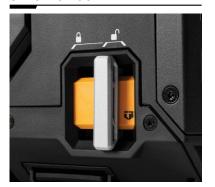

lets you know your Stack is safe to move without second guessing. Accessing tools is simple and intuitive with a one-handed center latch, standard to every size toolbox and organiser. Inside, you'll find various bins and dividers along with grooves for 2 DIY dividers (not included) to help Pros stay organised and partition their space. Full customisation is at Pros fingertips with tool-free, quick-release steel accessory rails. StackTech Tool Box is built for high-impact durability with armored corners, a steel-reinforced lid, and IP65 dust and water protection to ensure it can handle the toughest conditions. Dual locking points secure tools on and off the jobsite.







## FAST STACKING WITH SELF-ALIGNING NESTING TOOL BOXES



## AUTOMATIC LOCKING SLIDE SWITCH INDICATES STACK IS LOCKED



## ACCESSORY ATTACHMENT FOR A FULLY CUSTOMISABLE SOLUTION



### PRODUCT SPECIFICATIONS

EE

TB-B1-B-30 1210001302976 53.34 x 40.64 x 18.29 cm

Weight: 6.22 kg

Product #:

Dimensions:

FAN:

Primary Material: Plastic Secondary Material: Steel

### **MASTER CARTON INFO**

Quantity: Stock#: Master Carton Barcode: Dimensions: Weight:

1 pc. TB-B1-B-30-BEA 11210001302973 56 x 43.5 x 22 cm 6.49 kg

### INCLUDED

1 TOOL BOX 2 BINS WITH LID

2 BINS WITHOUT LID 4 DIVIDERS