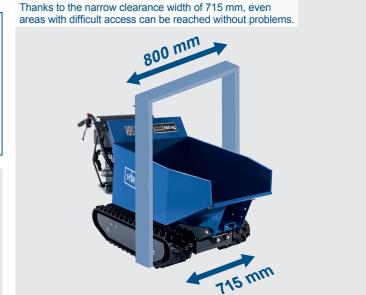

| SPECIFICATIONS        |                         |
|-----------------------|-------------------------|
| Dimensions L x W x H  | 1600 x 715 x 1030 mm    |
| Dimension container   | 950 x 680 x 465 mm      |
| Loading capacity max. | 500 kg                  |
| Tipping               | hydraulic               |
| Transmission          | gear                    |
| Forward speed max.    | 1.57 – 2.93 – 3.66 km/h |
| Reverse speed max.    | 1.14 km/h               |