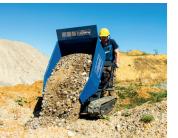

| SPECIFICATIONS        |                         |
|-----------------------|-------------------------|
| Dimensions L x W x H  | 1600 x 715 x 1030 mm    |
| Dimension container   | 950 x 680 x 465 mm      |
| Loading capacity max. | 500 kg                  |
| Tipping               | hydraulic               |
| Transmission          | gear                    |
| Forward speed max.    | 1.57 – 2.93 – 3.66 km/h |
| Reverse speed max.    | 1.14 km/h               |