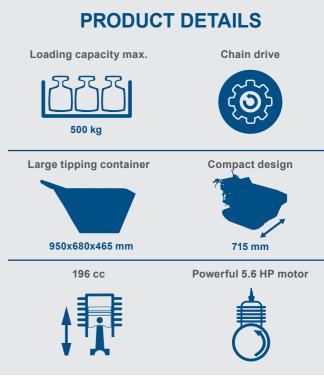

**DP5000 DP5000 PETROL PETROL** 

| SPECIFICATIONS - ENGINE |                                         |
|-------------------------|-----------------------------------------|
| Model                   | Single-cylinder; 4 stroke petrol engine |
| Input max.              | 5.6 HP                                  |
| Displacement            | 196 cc                                  |

| SPECIFICATIONS        |                         |
|-----------------------|-------------------------|
| Dimensions L x W x H  | 1600 x 715 x 1030 mm    |
| Dimension container   | 950 x 680 x 465 mm      |
| Loading capacity max. | 500 kg                  |
| Tipping               | hydraulic               |
| Transmission          | gear                    |
| Forward speed max.    | 1.57 – 2.93 – 3.66 km/h |
| Reverse speed max.    | 1.14 km/h               |