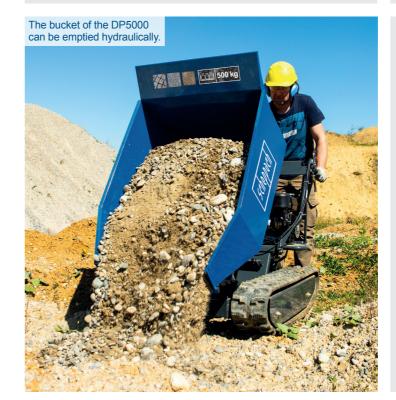

| SPECIFICATIONS        |                         |
|-----------------------|-------------------------|
| Dimensions L x W x H  | 1600 x 715 x 1030 mm    |
| Dimension container   | 950 x 680 x 465 mm      |
| Loading capacity max. | 500 kg                  |
| Tipping               | hydraulic               |
| Transmission          | gear                    |
| Forward speed max.    | 1.57 – 2.93 – 3.66 km/h |
| Reverse speed max.    | 1.14 km/h               |