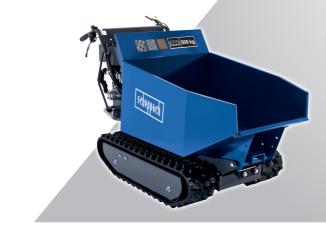

| SPECIFICATIONS        |                         |
|-----------------------|-------------------------|
| Dimensions L x W x H  | 1600 x 715 x 1030 mm    |
| Dimension container   | 950 x 680 x 465 mm      |
| Loading capacity max. | 500 kg                  |
| Tipping               | hydraulic               |
| Transmission          | gear                    |
| Forward speed max.    | 1.57 – 2.93 – 3.66 km/h |
| Reverse speed max.    | 1.14 km/h               |