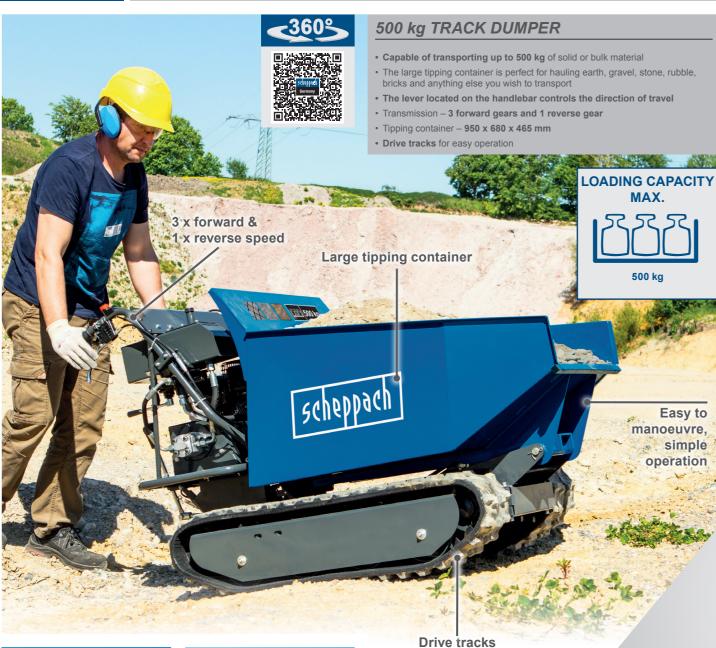

| SPECIFICATIONS        |                         |
|-----------------------|-------------------------|
| Dimensions L x W x H  | 1600 x 715 x 1030 mm    |
| Dimension container   | 950 x 680 x 465 mm      |
| Loading capacity max. | 500 kg                  |
| Tipping               | hydraulic               |
| Transmission          | gear                    |
| Forward speed max.    | 1.57 – 2.93 – 3.66 km/h |
| Reverse speed max.    | 1.14 km/h               |