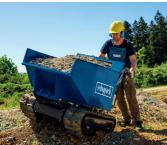

| SPECIFICATIONS        |                         |
|-----------------------|-------------------------|
| Dimensions L x W x H  | 1600 x 715 x 1030 mm    |
| Dimension container   | 950 x 680 x 465 mm      |
| Loading capacity max. | 500 kg                  |
| Tipping               | hydraulic               |
| Transmission          | gear                    |
| Forward speed max.    | 1.57 – 2.93 – 3.66 km/h |
| Reverse speed max.    | 1.14 km/h               |