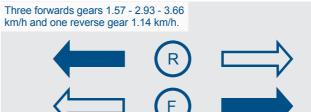

| SPECIFICATIONS        |                         |
|-----------------------|-------------------------|
| Dimensions L x W x H  | 1600 x 715 x 1030 mm    |
| Dimension container   | 950 x 680 x 465 mm      |
| Loading capacity max. | 500 kg                  |
| Tipping               | hydraulic               |
| Transmission          | gear                    |
| Forward speed max.    | 1.57 – 2.93 – 3.66 km/h |
| Reverse speed max.    | 1.14 km/h               |