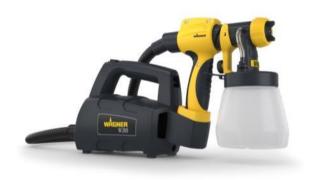

## Wood&Metal Sprayer W 200

- Extra-fine atomisation for uniform paint coverage with a single coat
- Detachable gun to quickly and easily change attachment, the paint, refill or clean the gun
- Air jacket surrounds the spray jet to minimise overspray
- 3 paint jet settings to perfectly match the object being painted
- Fully adjustable paint flow for precision painting
- Base unit can stand on the floor or is portable using the convenient shoulder strap

## **TECHNICAL DATA**

Project size small - medium Performance 5 m² in 9 min.

Special equipment -

Paint volume fully adjustable, 0-120

ml/min

Atomisation power 130 W Power consumption 460 W

Max. viscosity 170 DIN-sec