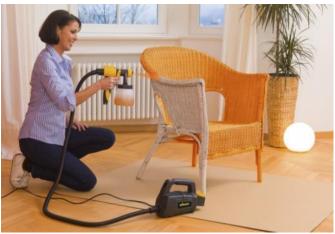

## Wood&Metal Sprayer W 200

- Extra-fine atomisation for uniform paint coverage with a single coat
- Detachable gun to quickly and easily change attachment, the paint, refill or clean the gun
- Air jacket surrounds the spray jet to minimise overspray
- 3 paint jet settings to perfectly match the object being painted
- Fully adjustable paint flow for precision painting
- Base unit can stand on the floor or is portable using the convenient shoulder strap