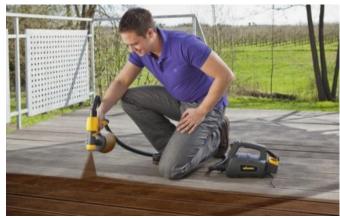

## Wood&Metal Sprayer W 200

- Extra-fine atomisation for uniform paint coverage with a single coat
- Detachable gun to quickly and easily change attachment, the paint, refill or clean the gun
- Air jacket surrounds the spray jet to minimise overspray
- 3 paint jet settings to perfectly match the object being painted
- Fully adjustable paint flow for precision painting
- Base unit can stand on the floor or is portable using the convenient shoulder strap