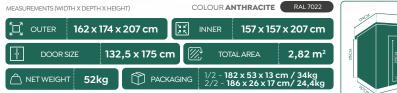

## **PIONEER Y30**







SELF-SUPPORTING STRUCTURAL SYSTEM Intuitive and fast assembly, thanks to engineered floor guides





**PREMIUM DOORS** Reinforced door structure, hinged opening and anti-theft lock with keys included

**DOUBLE LACQUERED** 

METAL SHEET Exterior and interior lacquering

ensures maximum durability

ANTI-CORROSION 10 years warranty

> Tool organiser (optional)

**IRONCORE**® CONSTRUCTION

- > Perfect sloping roof to facilitate the fall of water and snow
- > Zinc plated steel frame structure 0,4 0,6 mm
- > Zinc plated and galvanised steel vents built in





REF: G01ME0082 | EAN: 8445488117505