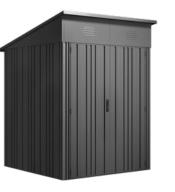

## **PIONEER Y30**

SELF-SUPPORTING STRUCTURAL SYSTEM Intuitive and fast assembly, thanks to engineered floor guides

**PREMIUM DOORS** Reinforced door structure, hinged opening and anti-theft lock with keys included

**DOUBLE LACQUERED** 

METAL SHEET Exterior and interior lacquering

ensures maximum durability

ANTI-CORROSION 10 years warranty

> Tool organiser (optional)

**IRONCORE**® CONSTRUCTION

- > Perfect sloping roof to facilitate the fall of water and snow
- > Zinc plated steel frame structure 0,4 0,6 mm
- > Zinc plated and galvanised steel vents built in