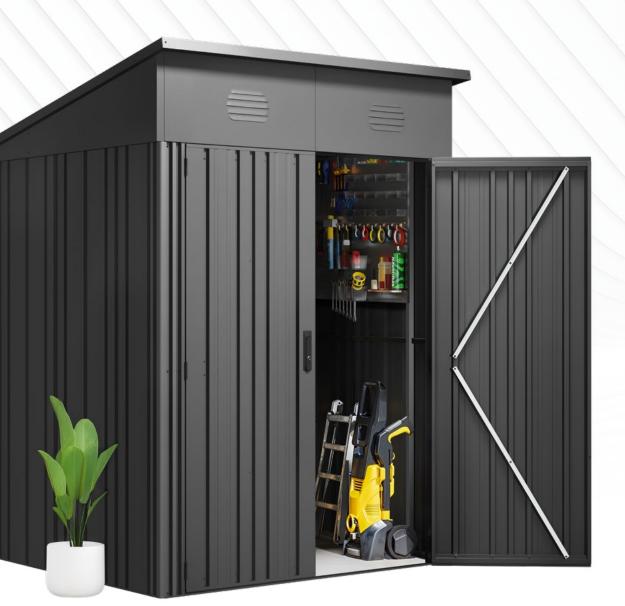

## **PIONEER Y30**

SELF-SUPPORTING STRUCTURAL SYSTEM Intuitive and fast assembly, thanks to engineered floor guides

**PREMIUM DOORS** Reinforced door structure, hinged opening and anti-theft lock with keys included

**DOUBLE LACQUERED** 

METAL SHEET Exterior and interior lacquering

ensures maximum durability

ANTI-CORROSION 10 years warranty

> Tool organiser (optional)

**IRONCORE**® CONSTRUCTION

- > Perfect sloping roof to facilitate the fall of water and snow
- > Zinc plated steel frame structure 0,4 0,6 mm
- > Zinc plated and galvanised steel vents built in