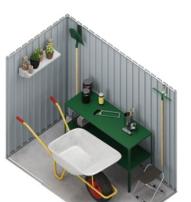

**DOUBLE LACQUERED** 

METAL SHEET Exterior and interior lacquering

ensures maximum durability

ANTI-CORROSION 10 years warranty

> Tool organiser (optional)

**IRONCORE**® CONSTRUCTION

- > Perfect sloping roof to facilitate the fall of water and snow
- > Zinc plated steel frame structure 0,4 0,6 mm
- > Zinc plated and galvanised steel vents built in