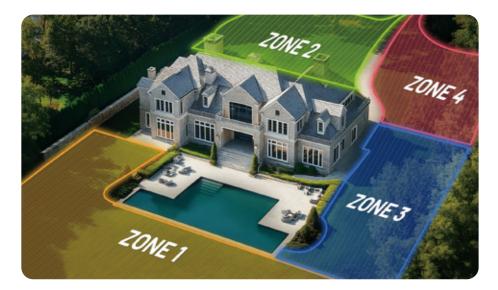

## Up to 10 Zones

#### In-App Multi-zone Management

Efficiently manage up to 10 custom zones, each with its own schedule and mowing pattern. Seamlessly navigate multiple sections and maintain pristine lawns.