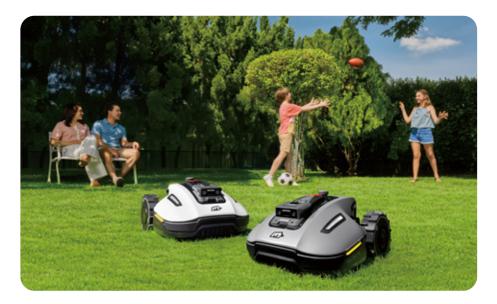

# 

YUKA mini is built for entry-level users, offering super-simple setup and operation. Its intuitive features make lawn care effortless, turning it into a fun, shared activity that brings families closer while enhancing their quality of life.