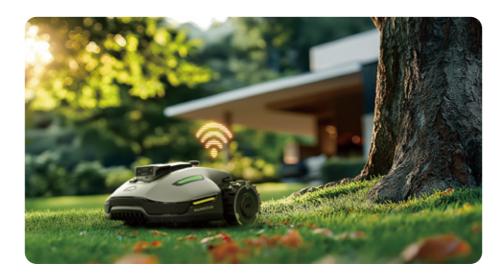

#### Lawn Mowing Wizardry

#### Unhindered by Trees

UltraSense AI Vision maintains continuous mowing up to 1,000 feet, even in areas with zero satellite signal. It automatically resumes full operation once satellite coverage is restored, providing complete and uninterrupted lawn coverage.