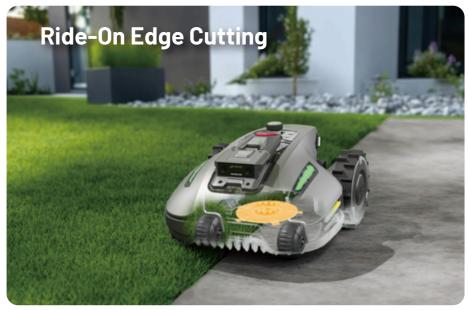

o satellite signal. It automatically resumes full operation once satellite coverage is restored, providing complete and uninterrupted lawn coverage.



## Safety First: Advanced Protection

#### Smart Obstacle Identification & Avoidance

UltraSense AI Vision enables YUKA mini to detect and avoid obstacles as close as 1 inch, recalculating paths for efficient mowing and ensuring safety for children and pets.



#### A Leap in Battery Capacity

The YUKA mini 800 sets a new standard with its 6.1Ah battery, providing longer runtime and enhanced efficiency.





## 6.1Ah Battery

#### Al Lawn Maestro

#### Your Lawn, Now a Living Art

YUKA mini turns your lawn into a work of art, allowing you to craft unique patterns, logos, and messages effortlessly through the app.







#### More Features