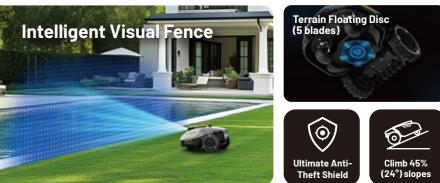

#### Unhindered by Trees

UltraSense AI Vision maintains continuous mowing up to 1,000 feet, even in areas with zero satellite signal. It automatically resumes full operation once satellite coverage is restored, providing complete and uninterrupted lawn coverage.

## Safety First: Advanced Protection

#### Smart Obstacle Identification & Avoidance

UltraSense AI Vision enables YUKA mini to detect and avoid obstacles as close as 1 inch, recalculating paths for efficient mowing and ensuring safety for children and pets.