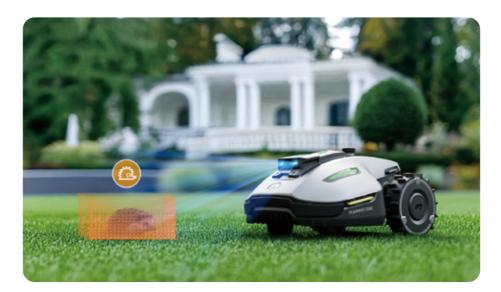

## Safety First: Advanced Protection

#### Smart Obstacle Identification & Avoidance

UltraSense AI Vision enables YUKA mini to detect and avoid obstacles as close as 1 inch, recalculating paths for efficient mowing and ensuring safety for children and pets.