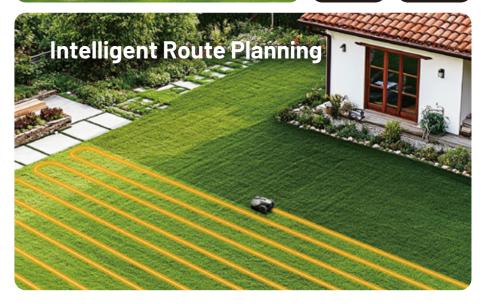

#### Automatic Lawn Mapping

A detailed virtual map of your 0.2-acre lawn is created in just 10 minutes during the initial setup, thanks to our intuitive app.