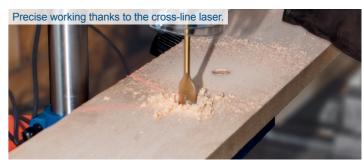

## **BENCH DRILL** 60 mm Drilling • 5 speeds for timber, metal and all conventional plastics • Drill chuck capacity from 1.5 to 13 mm depth • Robust cast iron construction High-performance 550 W motor • Integrated laser for precise drilling results scheppach • 405 mm max. distance between chuck and frame foot • 305 mm max. distance between chuck and table • Stable 208 x 341 mm base plate • Drilling table can be angled from 45° to + -45° • Includes vice

Precision laser

Variable speed 510 – 2430 rpm can be adjusted in 5 steps

Belt drive

Drilling table can be adjusted from +45° to -45°

**Chuck capacity** 

Heavy weight ensures sturdy positioning

Powerful 550 W motor