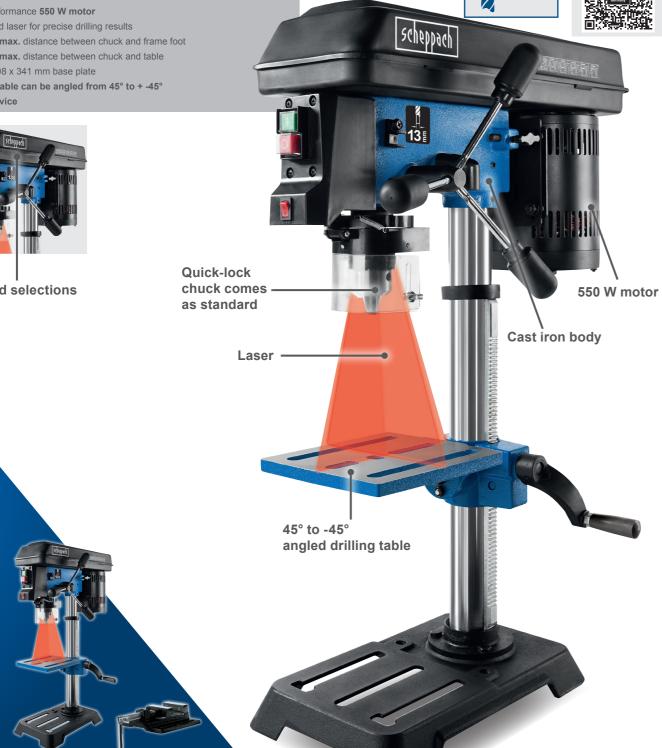

## **BENCH DRILL** 60 mm Drilling • 5 speeds for timber, metal and all conventional plastics • Drill chuck capacity from 1.5 to 13 mm depth • Robust cast iron construction High-performance 550 W motor • Integrated laser for precise drilling results scheppach • 405 mm max. distance between chuck and frame foot • 305 mm max. distance between chuck and table • Stable 208 x 341 mm base plate • Drilling table can be angled from 45° to + -45° • Includes vice

5 speed selections

| SPECI | FICAT | IONS |
|-------|-------|------|

| SPECIFICATIONS       |                    |
|----------------------|--------------------|
| Dimensions L x W x H | 490 x 220 x 735 mm |
| Table size           | 194 x 165 mm       |
| Table tilt           | 45° - 0 - 45°      |
| Speed range          | 510 – 2430 rpm     |
| Chuck capacity       | 1.5 – 13 mm        |
| Max. chuck to table  | 305 mm             |
| Max. chuck to base   | 405 mm             |
| Motor                | 230 V~             |
| Engine power         | 550 W              |

Precision laser

Variable speed 510 – 2430 rpm can be adjusted in 5 steps

Belt drive

Drilling table can be adjusted from +45° to -45°

**Chuck capacity** 

Heavy weight ensures sturdy positioning

Powerful 550 W motor