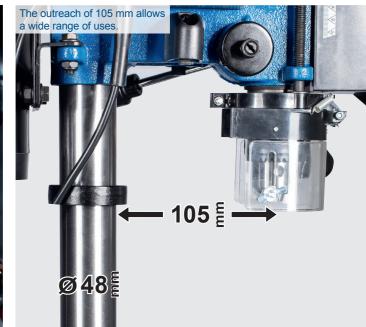

## **BENCH DRILL** 60 mm Drilling • 5 speeds for timber, metal and all conventional plastics • Drill chuck capacity from 1.5 to 13 mm depth • Robust cast iron construction High-performance 550 W motor • Integrated laser for precise drilling results scheppach • 405 mm max. distance between chuck and frame foot • 305 mm max. distance between chuck and table • Stable 208 x 341 mm base plate • Drilling table can be angled from 45° to + -45° • Includes vice

5 speed selections

| SPECI | FICAT | IONS |
|-------|-------|------|

| SPECIFICATIONS       |                    |
|----------------------|--------------------|
| Dimensions L x W x H | 490 x 220 x 735 mm |
| Table size           | 194 x 165 mm       |
| Table tilt           | 45° - 0 - 45°      |
| Speed range          | 510 – 2430 rpm     |
| Chuck capacity       | 1.5 – 13 mm        |
| Max. chuck to table  | 305 mm             |
| Max. chuck to base   | 405 mm             |
| Motor                | 230 V~             |
| Engine power         | 550 W              |