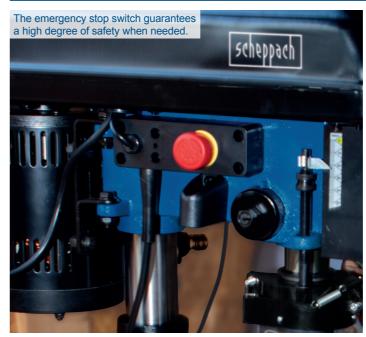

## **BENCH DRILL** 60 mm Drilling • 5 speeds for timber, metal and all conventional plastics • Drill chuck capacity from 1.5 to 13 mm depth • Robust cast iron construction High-performance 550 W motor • Integrated laser for precise drilling results scheppach • 405 mm max. distance between chuck and frame foot • 305 mm max. distance between chuck and table • Stable 208 x 341 mm base plate • Drilling table can be angled from 45° to + -45° • Includes vice