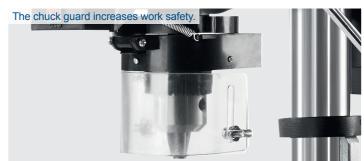

## **BENCH DRILL** 60 mm Drilling • 5 speeds for timber, metal and all conventional plastics • Drill chuck capacity from 1.5 to 13 mm depth • Robust cast iron construction High-performance 550 W motor • Integrated laser for precise drilling results scheppach • 405 mm max. distance between chuck and frame foot • 305 mm max. distance between chuck and table • Stable 208 x 341 mm base plate • Drilling table can be angled from 45° to + -45° • Includes vice