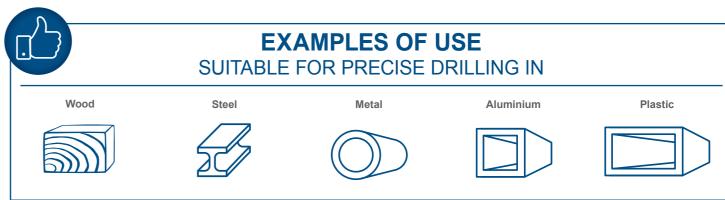

## **BENCH DRILL** 60 mm Drilling • 5 speeds for timber, metal and all conventional plastics • Drill chuck capacity from 1.5 to 13 mm depth • Robust cast iron construction High-performance 550 W motor • Integrated laser for precise drilling results scheppach • 405 mm max. distance between chuck and frame foot • 305 mm max. distance between chuck and table • Stable 208 x 341 mm base plate • Drilling table can be angled from 45° to + -45° • Includes vice