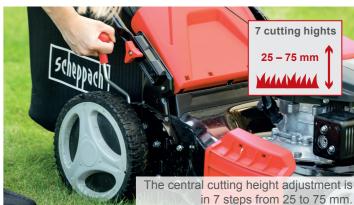

## SELF-**PROPELLED**

Thanks to the foldable handle,

transported easily and without

the lawn mower can be

taking up much space.

| SPECIFICATIONS          |                           |
|-------------------------|---------------------------|
| Dimensions L x W x H    | 1640 x 560 x 1060/1130 mm |
| Engine displacement     | 173 cc                    |
| Input                   | 3 kW / 4,1 HP             |
| Cutting width max.      | 51 cm                     |
| Cutting heights         | 25 – 75 mm                |
| Deck                    | Steel                     |
| Collection box capacity | 65 L                      |