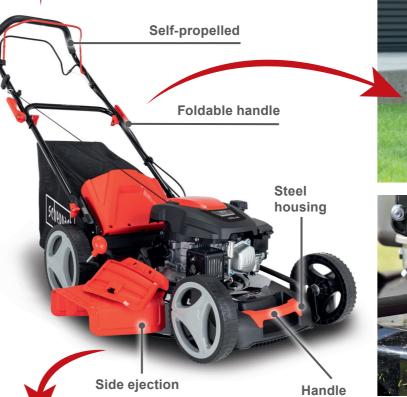

## SELF-**PROPELLED**

Thanks to the foldable handle,

transported easily and without

the lawn mower can be

taking up much space.

| SPECIFICATIONS          |                           |
|-------------------------|---------------------------|
| Dimensions L x W x H    | 1640 x 560 x 1060/1130 mm |
| Engine displacement     | 173 cc                    |
| Input                   | 3 kW / 4,1 HP             |
| Cutting width max.      | 51 cm                     |
| Cutting heights         | 25 – 75 mm                |
| Deck                    | Steel                     |
| Collection box capacity | 65 L                      |

The side ejector can be easily attached/detached if needed.