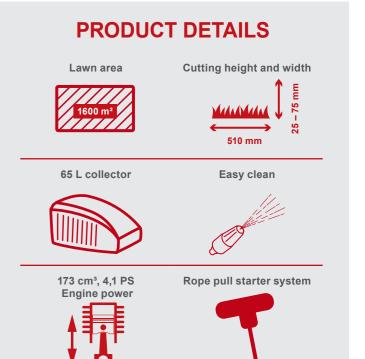

## SELF-**PROPELLED**

Thanks to the foldable handle,

transported easily and without

the lawn mower can be

taking up much space.

| SPECIFICATIONS          |                           |
|-------------------------|---------------------------|
| Dimensions L x W x H    | 1640 x 560 x 1060/1130 mm |
| Engine displacement     | 173 cc                    |
| Input                   | 3 kW / 4,1 HP             |
| Cutting width max.      | 51 cm                     |
| Cutting heights         | 25 – 75 mm                |
| Deck                    | Steel                     |
| Collection box capacity | 65 L                      |