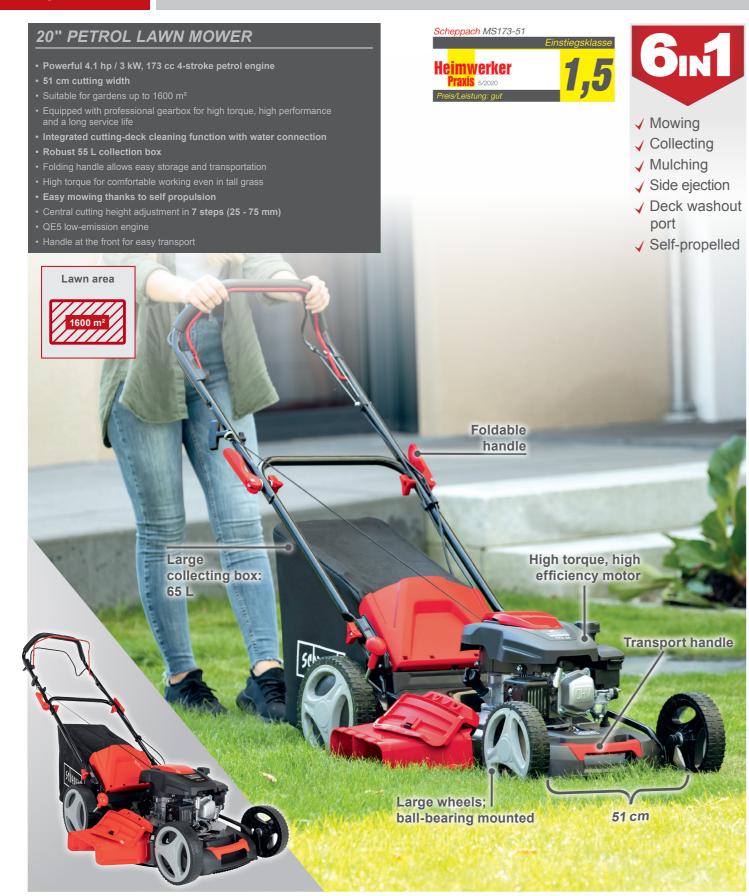

SELF-**PROPELLED** 

MS173-51 MS173-51

## SELF-**PROPELLED**

Thanks to the foldable handle,

transported easily and without

the lawn mower can be

taking up much space.

| SPECIFICATIONS          |                           |
|-------------------------|---------------------------|
| Dimensions L x W x H    | 1640 x 560 x 1060/1130 mm |
| Engine displacement     | 173 cc                    |
| Input                   | 3 kW / 4,1 HP             |
| Cutting width max.      | 51 cm                     |
| Cutting heights         | 25 – 75 mm                |
| Deck                    | Steel                     |
| Collection box capacity | 65 L                      |