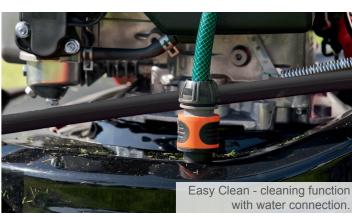

|
| Input                   | 3 kW / 4,1 HP             |
| Cutting width max.      | 51 cm                     |
| Cutting heights         | 25 – 75 mm                |
| Deck                    | Steel                     |
| Collection box capacity | 65 L                      |

| LOGISTICAL DATA      |                    |  |
|----------------------|--------------------|--|
| Weight net / gross   | 29.5 / 33.5 kg     |  |
| Packaging dimensions | 890 x 583 x 500 mm |  |
| Article number       | 5911259903         |  |
| Barcode              | 4046664081890      |  |
| 20 Container         | 156 pcs            |  |
| 40 Container         | 318 pcs            |  |
| 40 HQ Container      | 370 pcs            |  |











The side ejector can be easily attached/detached if needed.