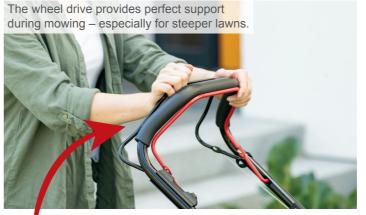

## SELF-**PROPELLED**

Thanks to the foldable handle,

transported easily and without

the lawn mower can be

taking up much space.

| SPECIFICATIONS          |                           |
|-------------------------|---------------------------|
| Dimensions L x W x H    | 1640 x 560 x 1060/1130 mm |
| Engine displacement     | 173 cc                    |
| Input                   | 3 kW / 4,1 HP             |
| Cutting width max.      | 51 cm                     |
| Cutting heights         | 25 – 75 mm                |
| Deck                    | Steel                     |
| Collection box capacity | 65 L                      |