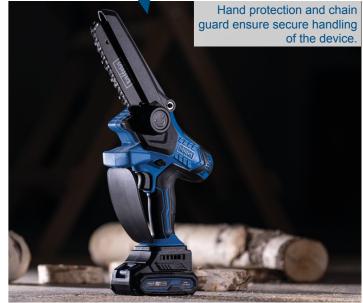

## **CORDLESS PRUNING SAW**

• Compact and lightweight pruning saw for cutting trees and shrubs as well as

## **PRODUCT DETAILS Cutting length** max. 150 mm Chain pitch: 1/4" Cutting speed 6.8 m/s **Automatic Iubrication Brushless motor**