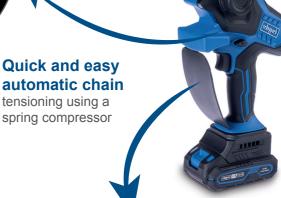

## SPECIFICATIONS

| SPECIFICATIONS              |                            |
|-----------------------------|----------------------------|
| Dimensions L x W x H        | 425 x 110 x 170 mm         |
| Reserve for chain lubricant | 30 cm <sup>3</sup> (30 ml) |
| Cutting speed max.          | 6.8 m/s                    |
| Cutting length max.         | 150 mm                     |
| Chain pitch                 | 1/4"                       |
| Chain bar length            | 6"                         |
| Chain tension adjustment    | Yes                        |
| Battery voltage             | 20 V                       |
| Engine type                 | Brushless motor            |