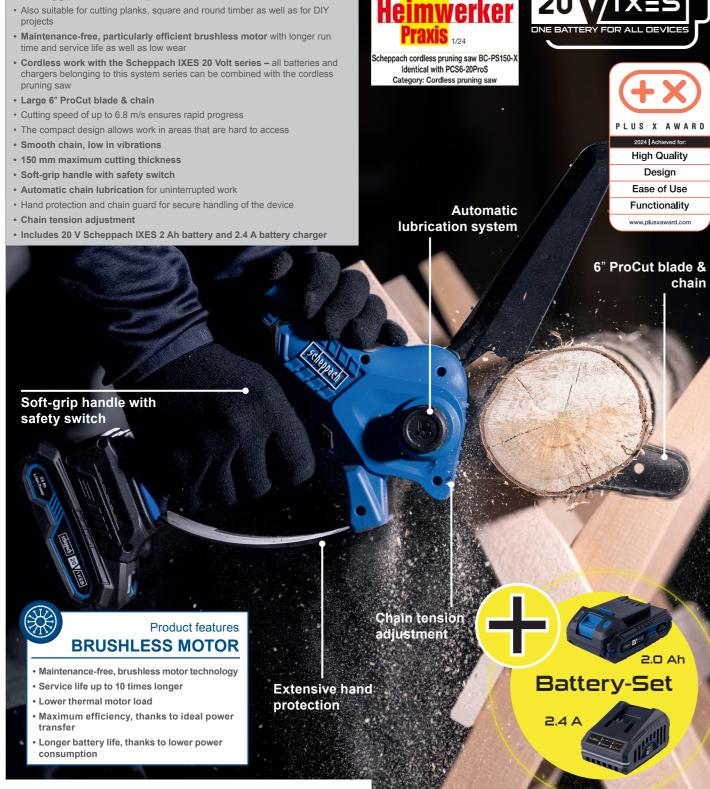

## **CORDLESS PRUNING SAW**

• Compact and lightweight pruning saw for cutting trees and shrubs as well as

## SPECIFICATIONS

| SPECIFICATIONS              |                            |
|-----------------------------|----------------------------|
| Dimensions L x W x H        | 425 x 110 x 170 mm         |
| Reserve for chain lubricant | 30 cm <sup>3</sup> (30 ml) |
| Cutting speed max.          | 6.8 m/s                    |
| Cutting length max.         | 150 mm                     |
| Chain pitch                 | 1/4"                       |
| Chain bar length            | 6"                         |
| Chain tension adjustment    | Yes                        |
| Battery voltage             | 20 V                       |
| Engine type                 | Brushless motor            |

## **PRODUCT DETAILS Cutting length** max. 150 mm Chain pitch: 1/4" Cutting speed 6.8 m/s **Automatic Iubrication Brushless motor**