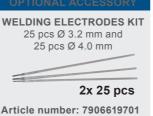

# WELDING ELECTRODES KIT 25 pcs Ø 3.2 mm and 25 pcs Ø 4.0 mm 2x 25 pcs Article number: 7906619701 Barcode: 4014915228059