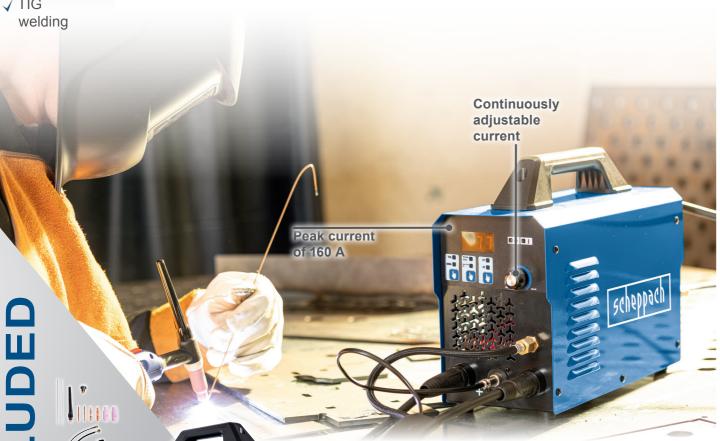

### 160 A DIGITAL MULTI WELDING MACHINE

- · Combined unit for TIG & MMA welding
- TIG inert gas welding for precise welds
- Suitable for steel and stainless steel
- MMA welding: universal welding process; popular with DIY enthusiasts because only one power source and the welding electrode are needed, no inert gas
- Welding current can be continuously adjusted from 15 to 160 A
- Compact design and easy to transport, thanks to carrying handle and a weight of only 7.6 kg
- · Delivery contents: TIG hose set 2.5 m, earth cable 2 m