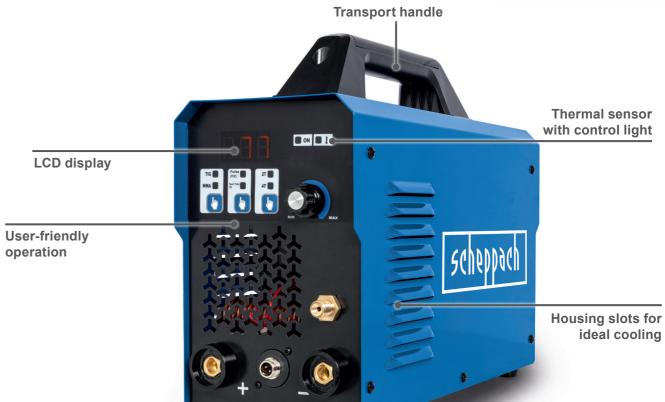

### 160 A DIGITAL MULTI WELDING MACHINE

- · Combined unit for TIG & MMA welding
- TIG inert gas welding for precise welds
- Suitable for steel and stainless steel
- MMA welding: universal welding process; popular with DIY enthusiasts because only one power source and the welding electrode are needed, no inert gas
- Welding current can be continuously adjusted from 15 to 160 A
- Compact design and easy to transport, thanks to carrying handle and a weight of only 7.6 kg
- · Delivery contents: TIG hose set 2.5 m, earth cable 2 m

## **PRODUCT DETAILS**

Pulse welding 2-stroke - 4-stroke

2 Takt 4 Takt

Spot time welding

**SPOT** TIME

Overheating protection

Lightweight

Transportable