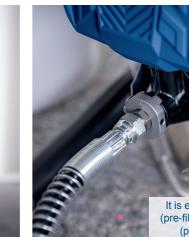

## AIRLESS PAINT SPRAY SYSTEM

- Airless paint spray system for even paint application on smooth or textured surfaces indoors or outdoors
- Suitable for viscous or runny paint, latex, varnishes and water-based glaze and dispersion interior wall paint
- Large working radius, thanks to 9 m spray hose
- Powerful 550 Watt electric motor with high-quality copper coil
- Fast work progress of up to 420 m²/h possible
- Integrated nozzle storage compartment
- Sturdy frame and soft-touch carrying handle
- Horizontally and vertically adjustable paint spray gun with locking function ensures extended and fatigue-free working
- Maximum operating pressure of 110 bar continuously adjustable using a pressure regulator
- Compact size to ensure easy transport
- Paint can be drawn straight from the paint bucket, thanks to the filter attachment on the suction hose

from the bucket

Viscous materials (517) for latex paint, dispersion or

weather-protection paint

The filter insert ensures particularly even paint application and prevents clotting in the paint spray gun.