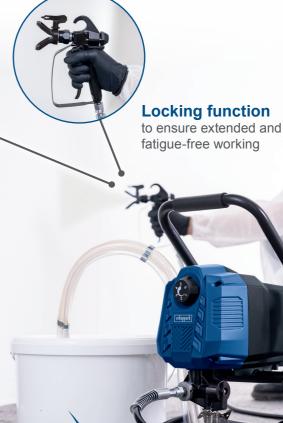

## AIRLESS PAINT SPRAY SYSTEM

- Airless paint spray system for even paint application on smooth or textured surfaces indoors or outdoors
- Suitable for viscous or runny paint, latex, varnishes and water-based glaze and dispersion interior wall paint
- Large working radius, thanks to 9 m spray hose
- Powerful 550 Watt electric motor with high-quality copper coil
- Fast work progress of up to 420 m²/h possible
- Integrated nozzle storage compartment
- Sturdy frame and soft-touch carrying handle
- Horizontally and vertically adjustable paint spray gun with locking function ensures extended and fatigue-free working
- Maximum operating pressure of 110 bar continuously adjustable using a pressure regulator
- Compact size to ensure easy transport
- Paint can be drawn straight from the paint bucket, thanks to the filter attachment on the suction hose