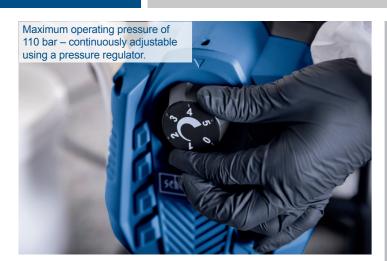

## AIRLESS PAINT SPRAY SYSTEM

- Airless paint spray system for even paint application on smooth or textured surfaces indoors or outdoors
- Suitable for viscous or runny paint, latex, varnishes and water-based glaze and dispersion interior wall paint
- Large working radius, thanks to 9 m spray hose
- Powerful 550 Watt electric motor with high-quality copper coil
- Fast work progress of up to 420 m²/h possible
- Integrated nozzle storage compartment
- Sturdy frame and soft-touch carrying handle
- Horizontally and vertically adjustable paint spray gun with locking function ensures extended and fatigue-free working
- Maximum operating pressure of 110 bar continuously adjustable using a pressure regulator
- Compact size to ensure easy transport
- Paint can be drawn straight from the paint bucket, thanks to the filter attachment on the suction hose