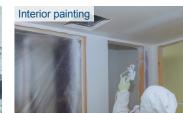

## AIRLESS PAINT SPRAY SYSTEM

- Airless paint spray system for even paint application on smooth or textured surfaces indoors or outdoors
- Suitable for viscous or runny paint, latex, varnishes and water-based glaze and dispersion interior wall paint
- Large working radius, thanks to 9 m spray hose
- Powerful 550 Watt electric motor with high-quality copper coil
- Fast work progress of up to 420 m²/h possible
- Integrated nozzle storage compartment
- Sturdy frame and soft-touch carrying handle
- Horizontally and vertically adjustable paint spray gun with locking function ensures extended and fatigue-free working
- Maximum operating pressure of 110 bar continuously adjustable using a pressure regulator
- Compact size to ensure easy transport
- Paint can be drawn straight from the paint bucket, thanks to the filter attachment on the suction hose