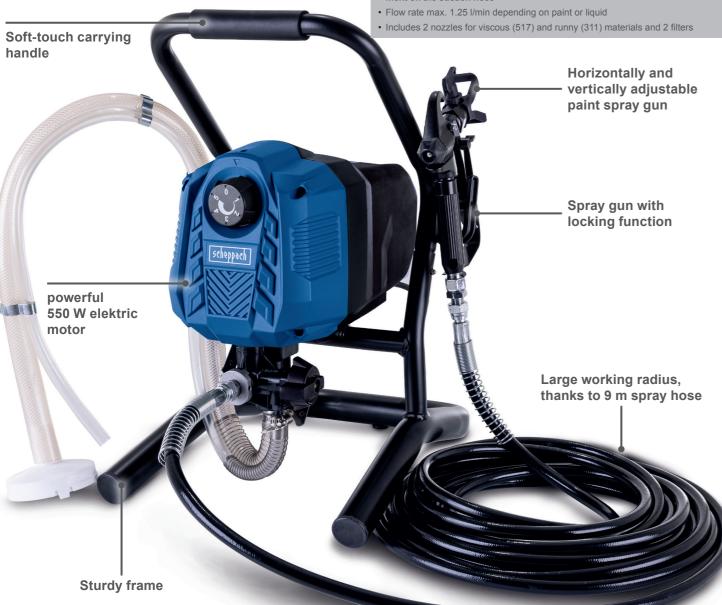

## AIRLESS PAINT SPRAY SYSTEM

- Airless paint spray system for even paint application on smooth or textured surfaces indoors or outdoors
- Suitable for viscous or runny paint, latex, varnishes and water-based glaze and dispersion interior wall paint
- Large working radius, thanks to 9 m spray hose
- Powerful 550 Watt electric motor with high-quality copper coil
- Fast work progress of up to 420 m²/h possible
- Integrated nozzle storage compartment
- Sturdy frame and soft-touch carrying handle
- Horizontally and vertically adjustable paint spray gun with locking function ensures extended and fatigue-free working
- Maximum operating pressure of 110 bar continuously adjustable using a pressure regulator
- Compact size to ensure easy transport
- Paint can be drawn straight from the paint bucket, thanks to the filter attachment on the suction hose