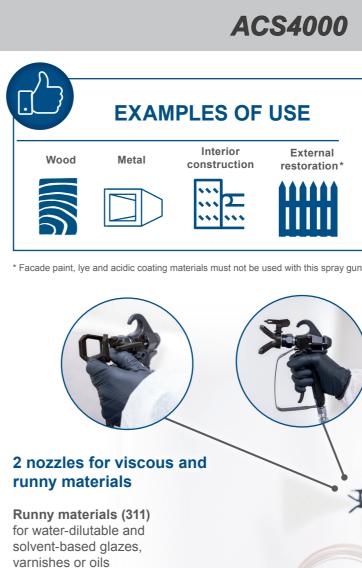

from the bucket

Viscous materials (517) for latex paint, dispersion or

weather-protection paint

The filter insert ensures particularly even paint application and prevents clotting in the paint spray gun.