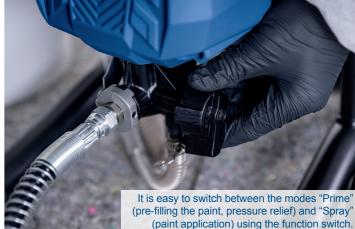

## AIRLESS PAINT SPRAY SYSTEM

- Airless paint spray system for even paint application on smooth or textured surfaces indoors or outdoors
- Suitable for viscous or runny paint, latex, varnishes and water-based glaze and dispersion interior wall paint
- Large working radius, thanks to 9 m spray hose
- Powerful 550 Watt electric motor with high-quality copper coil
- Fast work progress of up to 420 m²/h possible
- Integrated nozzle storage compartment
- Sturdy frame and soft-touch carrying handle
- Horizontally and vertically adjustable paint spray gun with locking function ensures extended and fatigue-free working
- Maximum operating pressure of 110 bar continuously adjustable using a pressure regulator
- Compact size to ensure easy transport
- Paint can be drawn straight from the paint bucket, thanks to the filter attachment on the suction hose