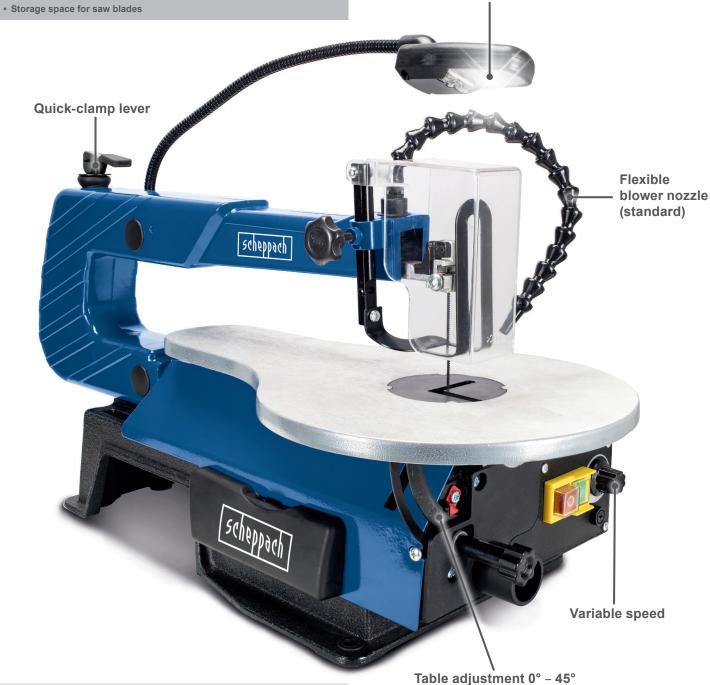

## SCROLL SAW

- Cutting height/depth: 50/406 mm
- Saw blade length 134 mm
- Work table can be tilted to 45°
- Adjustable stroke rate 500 1,700 rpm and 12 mm lifting height
- Flexible LED light to illuminate the work area
- Fits scroll saw and standard fret saw blades with lengths of 127 (134) mm
- Quick-release lever for easy saw blade replacement
- Low vibration for perfect and precise sawing results
- Unobstructed view of the work area, thanks to flexible blower nozzle
- Retaining device for work pieces to make guidance easier

| SPECIFICATIONS             |                    |
|----------------------------|--------------------|
| Dimensions L x W x H       | 630 x 295 x 370 mm |
| Table size L / W           | 255 x 415 mm       |
| Table adjustment           | 0° – 45°           |
| Stroke speed               | 500 – 1700 rpm     |
| Cutting height / depth     | 50 / 406 mm        |
| Suction connector diameter | 35 mm              |
| Motor                      | 220 – 240 V~       |
| Input                      | 120 W              |
|                            |                    |