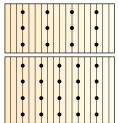

### How many straps per running metre for secure attachment?

80 - 140 cm height = 12 - 16 pieces per running metre

16 - 20 pieces per running metre