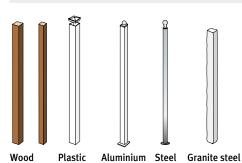

#### Post variations

In a new layout you can work with the posts of your own choice. Combine Granite steel with a natural mat –You will be pleasantly surprised.