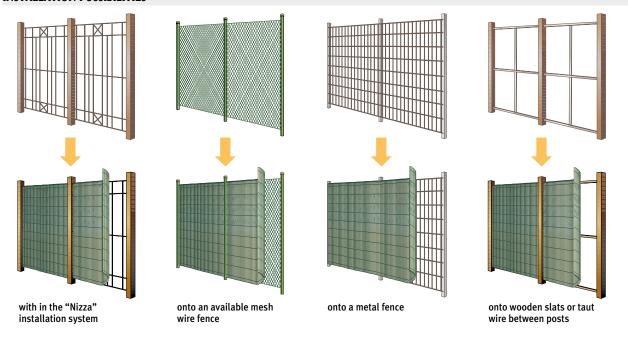

### INSTALLATION POSSIBILITIES

Installed quickly and securely with the VIDEX wire straps or plastic fasteners

Protect your balcony against wind and curious onlookers!

#### Post variations

In a new layout you can work with the posts of your own choice. Combine Granite steel with a natural mat –You will be pleasantly surprised.