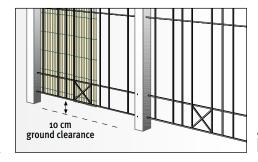

# Install correctly

During installation remember to allow sufficient ground clearance in order that the mats dry better, become less soiled and last longer.

- longer endurance
- less soiling