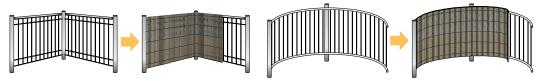

#### Post variations

In a new layout you can work with the posts of your own choice. Combine Granite steel with a natural mat –You will be pleasantly surprised.