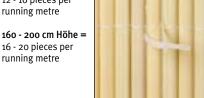

### How many straps per running metre for secure attachment?

80 - 140 cm height = 12 - 16 pieces per running metre

16 - 20 pieces per running metre