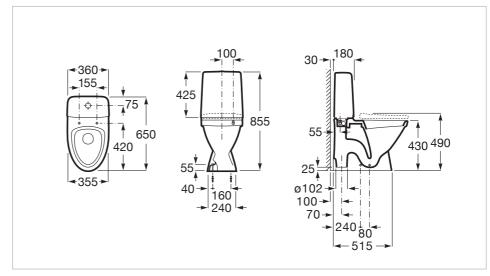

### **Dimensions**

Length: 855 mm. Width: 650 mm. Height: 355 mm.

## **Technical drawings**