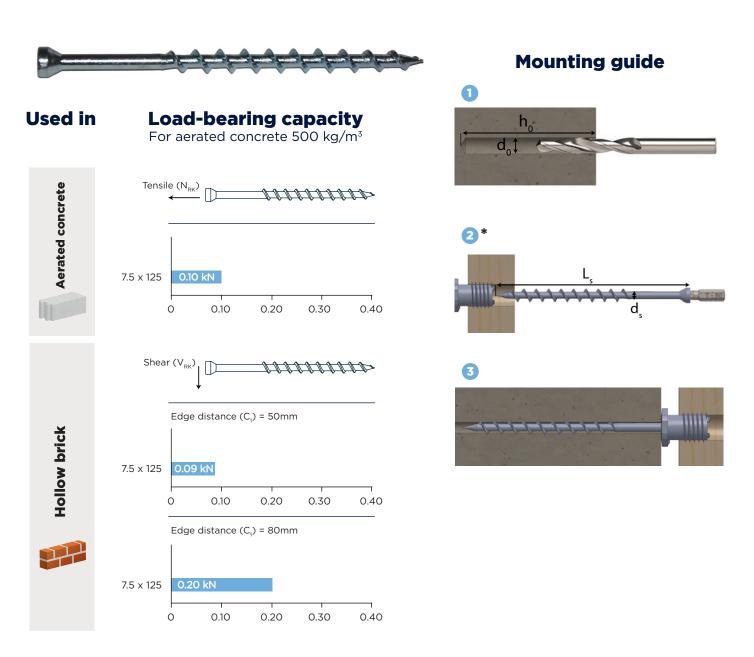

## AERATED CONCRETE AND HOLLOW BRICK SCREW

Aerated concrete and hollow brick screw. For window and door frame mounting.

08-2021 Safety factor: 5

| Screw<br>dimension<br>[mm]      | Drilling depth<br>[mm] | Drill diameter<br>[mm] | Minimum<br>edge distance<br>[mm] | Tensile load<br>capacity<br>[kN] | Shear load<br>capacity at<br>c <sub>1</sub> =50mm<br>[kN] | Shear load<br>capacity at<br>c <sub>1</sub> =80mm<br>[kN] | ITW<br>number |
|---------------------------------|------------------------|------------------------|----------------------------------|----------------------------------|-----------------------------------------------------------|-----------------------------------------------------------|---------------|
| d <sub>s</sub> x L <sub>s</sub> | h <sub>o</sub>         | d <sub>o</sub>         | C1                               | N <sub>RK</sub>                  | V <sub>RK</sub>                                           | V <sub>RK</sub>                                           |               |
| 7.5 x 125                       | 120                    | 6                      | 50                               | 0.10                             | 0.09                                                      | 0.20                                                      | 120458        |

\* Make sure to thoroughly clean the drilled hole before mounting the screw