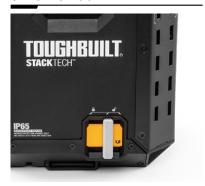

ng tools is simple and intuitive with a one-handed center latch, standard to every size tool box and organiser. Inside, you'll find an inner tray and five dividers to help Pros stay organised and partition their space. Full customisation is at Pros fingertips with tool-free, quick-release steel accessory rails. StackTech Compact Tool Box is built for high-impact durability with armored corners and IP65 dust and water protection to ensure it can handle the toughest conditions. A single locking point secures tools on and off the jobsite.



**ROBUST CENTRE LATCH** 

**AUTO-LOCKING LATCH** 

1 34 KG





HIGH-PERFORMANCE CONSTRUCTION

POWDER-COATED STEEL CORNERS

## **FAST STACKING** WITH SELF-ALIGNING **NESTING TOOL BOXES**



## **AUTOMATIC LOCKING** SLIDE SWITCH INDICATES STACK IS LOCKED



## **ACCESSORY ATTACHMENT** FOR A FULLY CUSTOMISABLE SOLUTION



### PRODUCT SPECIFICATIONS

Dimensions:

Product #:

TB-B1-B-60C 1210001303126 34.29 x 26.416 x 40.64 cm

Weight: 5.16 kg

Primary Material: Plastic Secondary Material:

### **MASTER CARTON INFO**

Quantity: Stock#: Master Carton Barcode: Dimensions: Weight:

TR-R1-R-60C-RFA 11210001303123 43.8 x 28.5 x 38 cm 5.26 kg

### INCLUDED

- 1 COMPACT TOOL BOX
- 1 TRAY
- 5 DIVIDERS