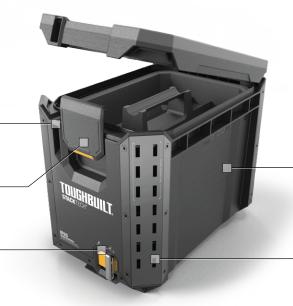

# COMPACT TOOL BOX TB-B1-B-60C

The ToughBuilt® StackTech® Compact Tool Box is engineered for Pros to build a system unlike any other and customise it to the needs of every trade.

The StackTech Compact Tool Box is a modular option for layered organisation. It features an intuitive self-aligning top that allows StackTech boxes and totes to virtually stack themselves. An auto-locking interface ensures boxes seat securely, lock into place for transport, and easily unlock with a slide of the switch. A prominent lock indicator lets you know your Stack is safe to move without second guessing. Accessing tools is simple and intuitive with a one-handed center latch, standard to every size tool box and organiser. Inside, you'll find an inner tray and five dividers to help Pros stay organised and partition their space. Full customisation is at Pros fingertips with tool-free, quick-release steel accessory rails. StackTech Compact Tool Box is built for high-impact durability with armored corners and IP65 dust and water protection to ensure it can handle the toughest conditions. A single locking point secures tools on and off the jobsite.

**ROBUST CENTRE LATCH** 

**AUTO-LOCKING LATCH** 

1 34 KG

HIGH-PERFORMANCE CONSTRUCTION

POWDER-COATED STEEL CORNERS

## **FAST STACKING** WITH SELF-ALIGNING **NESTING TOOL BOXES**

## **AUTOMATIC LOCKING** SLIDE SWITCH INDICATES STACK IS LOCKED

## **ACCESSORY ATTACHMENT** FOR A FULLY CUSTOMISABLE SOLUTION