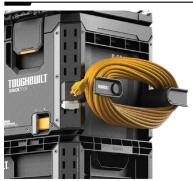

standard to every size tool box and organiser. Inside, you'll find an inner tray and five dividers to help Pros stay organised and partition their space. Full customisation is at Pros fingertips with tool-free, quick-release steel accessory rails. StackTech Compact Tool Box is built for high-impact durability with armored corners and IP65 dust and water protection to ensure it can handle the toughest conditions. A single locking point secures tools on and off the jobsite.



**ROBUST CENTRE LATCH** 

**AUTO-LOCKING LATCH** 

1 34 KG





HIGH-PERFORMANCE CONSTRUCTION

POWDER-COATED STEEL CORNERS

## **FAST STACKING** WITH SELF-ALIGNING **NESTING TOOL BOXES**



## **AUTOMATIC LOCKING** SLIDE SWITCH INDICATES STACK IS LOCKED



## **ACCESSORY ATTACHMENT** FOR A FULLY CUSTOMISABLE SOLUTION



### PRODUCT SPECIFICATIONS

Dimensions:

Product #:

TB-B1-B-60C 1210001303126 34.29 x 26.416 x 40.64 cm

Weight: 5.16 kg

Primary Material: Plastic Secondary Material:

### **MASTER CARTON INFO**

Quantity: Stock#: Master Carton Barcode: Dimensions: Weight:

TR-R1-R-60C-RFA 11210001303123 43.8 x 28.5 x 38 cm 5.26 kg

### INCLUDED

- 1 COMPACT TOOL BOX
- 1 TRAY
- 5 DIVIDERS