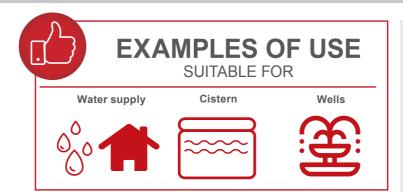

## **ADVANTAGES**

- Variety of uses, e.g. garden irrigation using water tanks or wells as well as re-circulation and drainage of pond or pool water
- Maintenance-free operation
- Suitable for mobile use
- Service water use that protects resources and the environment