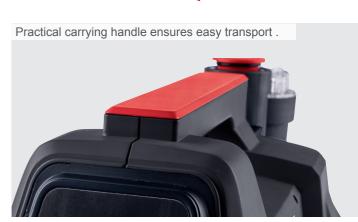

## **PRODUCT DETAILS** Max. delivery flow Max. delivery flow 3800 L/h Max. delivery height 36 m Max. suction height 8 m Max. pressure 3,6 bar Engine output 1000 Watt

Max. delivery rate

3800 L/h

**Carrying handle** 