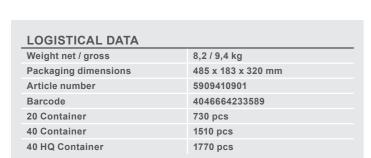

## **PRODUCT DETAILS** Max. delivery flow Max. delivery flow 3800 L/h Max. delivery height 36 m Max. suction height 8 m Max. pressure 3,6 bar Engine output 1000 Watt

Max. delivery rate

3800 L/h

**Carrying handle** 