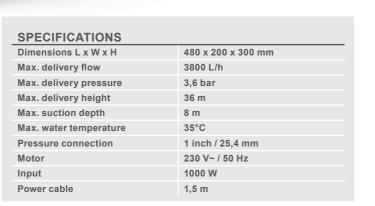

## **PRODUCT DETAILS** Max. delivery flow Max. delivery flow 3800 L/h Max. delivery height 36 m Max. suction height 8 m Max. pressure 3,6 bar Engine output 1000 Watt

Max. delivery rate

3800 L/h

**Carrying handle** 