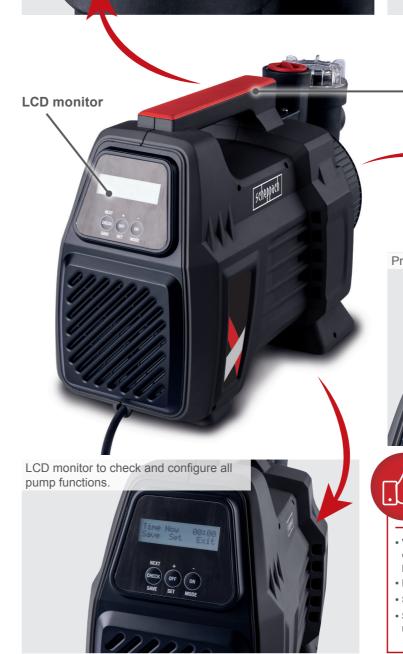

## **AUTOMATIC DOMESTIC WATERWORKS WITH DISPLAY 1000 W**

- Suitable for setting up external connections e.g. for summer houses, garages or outbuildings

- LCD monitor to check and configure all pump functions