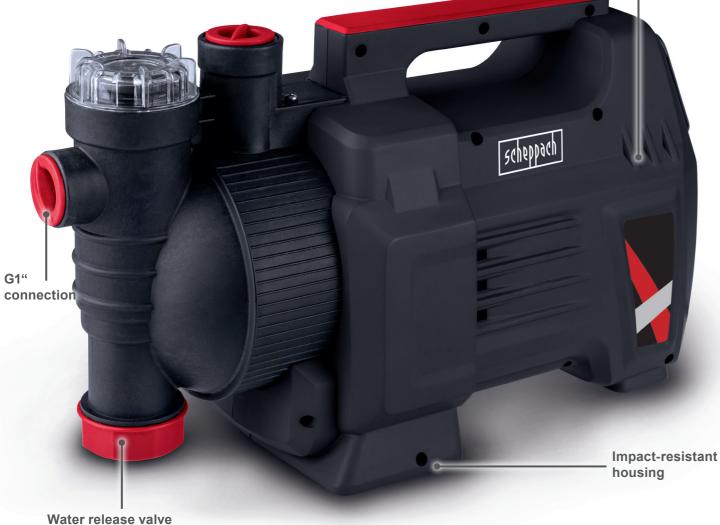

## **PRODUCT DETAILS** Max. delivery flow Max. delivery flow 3800 L/h Max. delivery height 36 m Max. suction height 8 m Max. pressure 3,6 bar Engine output 1000 Watt

Max. delivery rate

3800 L/h

**Carrying handle** 