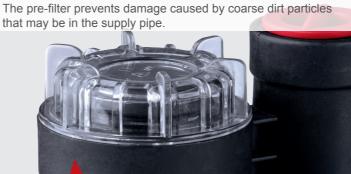

**GP1100JET LCD GP1100JET LCD ELECTRIC ELECTRIC** 

## **AUTOMATIC DOMESTIC WATERWORKS WITH DISPLAY 1000 W**

- Suitable for setting up external connections e.g. for summer houses, garages or outbuildings

- LCD monitor to check and configure all pump functions









## **PRODUCT DETAILS** Max. delivery flow Max. delivery flow 3800 L/h Max. delivery height 36 m Max. suction height 8 m Max. pressure 3,6 bar Engine output 1000 Watt



Max. delivery rate

3800 L/h









**Carrying handle** 

## **ADVANTAGES**

- Variety of uses, e.g. garden irrigation using water tanks or wells as well as re-circulation and drainage of pond or pool water
- Maintenance-free operation
- Suitable for mobile use
- Service water use that protects resources and the environment



www. schipped .com | Issue 2024-02-20 | Subject to technical change without notice. Errors and omissions excepted.