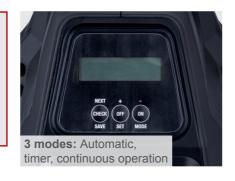

## **AUTOMATIC DOMESTIC WATERWORKS WITH DISPLAY 1000 W**

- Suitable for setting up external connections e.g. for summer houses, garages or outbuildings

- LCD monitor to check and configure all pump functions