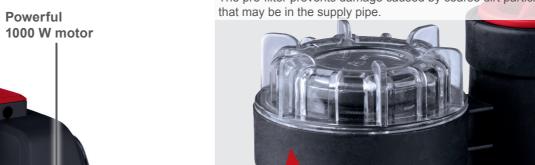

## **PRODUCT DETAILS** Max. delivery flow Max. delivery flow 3800 L/h Max. delivery height 36 m Max. suction height 8 m Max. pressure 3,6 bar Engine output 1000 Watt

Max. delivery rate

3800 L/h

**Carrying handle** 