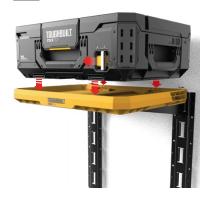

# **LOCKS IN PLACE STACKTECH® TOOL BOXES AND CRATES**

### **INCLUDED**

- 2 YELLOW SHELVES
- 2 E-TRACKS
- 4 E-TRACK BRACKETS 8 SCREWS (FOR ASSEMBLY, NOT FOR MOUNTING ONTO A WALL)