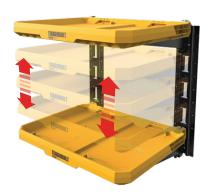

## **CUSTOMISABLE** SHELF HEIGHT

CUSTOMISABLE SHELF HEIGHT

**RUGGED E-TRACK BRACKETS** 

22.5KG PER SHELF

**TOOL BOXES AND CRATES** 