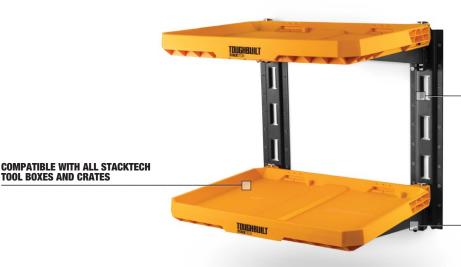

#### 2-SHELF SYSTEM TB-B1S3-M-20

The ToughBuilt® StackTech® 2-Shelf Systemprovides a convenient way to store StackTech tool boxes in the workshop or work trailer/van.

The StackTech 2-Shelf System includes two robust shelves, supported by sturdy metal brackets, and two 50cm standard E-Track rails that can be securely anchored to walls or other surfaces. The E-Track system allows adjusting shelf heights by moving the shelves along the E-Track rails, giving you the freedom to organise your space exactly the way you need it. Each shelf has a generous 22 kg weight capacity and built-in tie-down points to securely anchor straps. Increase your efficiency and productivity by adding the StackTech Two-Shelf System to your garage or work trailer/van setup for convenient off-the-floor storage of StackTech tool boxes.

CUSTOMISABLE SHELF HEIGHT

**RUGGED E-TRACK BRACKETS** 

22.5KG PER SHELF

**TOOL BOXES AND CRATES** 

# **LOCKS IN PLACE STACKTECH® TOOL BOXES AND CRATES**

## **CUSTOMISABLE** SHELF HEIGHT

### **RUGGED E-TRACK BRACKETS**