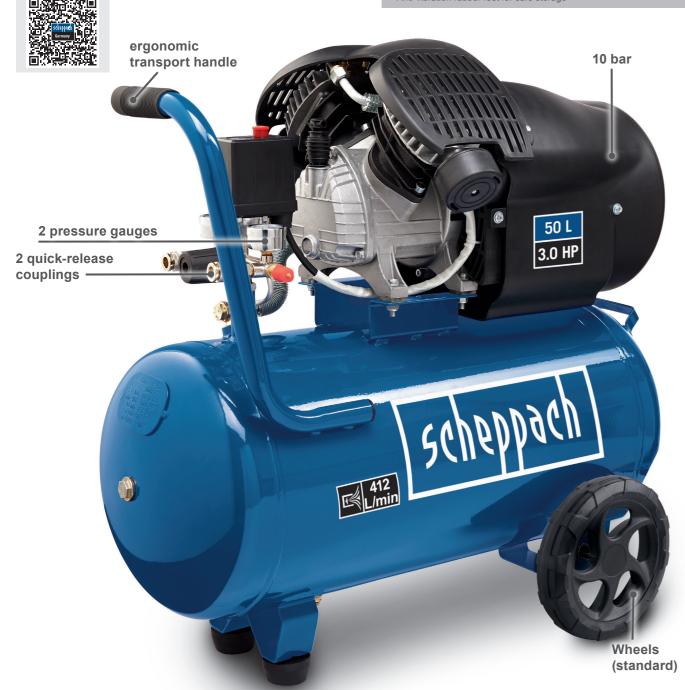

## 50 L COMPRESSOR

- Twin cylinder ensures a powerful suction capacity of 412 L/min
- Maximum working pressure of 10 bar
- Powerful 3.0 hp engine
- Vessel size of 50 litres
- Pressure gauge to regulate the working pressure
- Connection to a standard power supply of 230 V
- Two quick couplings allow a rapid tool change
- Travel fixture for easy transport
- Anti-vibration rubber feet for safe storage

| SPECIFICATIONS          |                    |
|-------------------------|--------------------|
| Dimensions L x W x H    | 740 x 420 x 720 mm |
| Vessel size             | 50 L               |
| Operating pressure max. | 10 bar             |
| Intake capacity         | 412 L/min          |
| Sound level             | 97 dB(A)           |
| Motor                   | 230 V~             |
| Input                   | 2200 W             |

2 quick-release couplings

Transportable

Easy maintenance