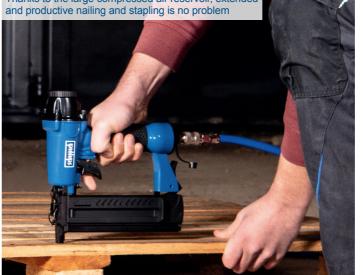

## **EXAMPLES OF USE**

SUITABLE FOR

Nailing / stapling Compressed air impact wrench

Paint

Tyre

ratchet

Compressed air pneumatic

Effortless wheel replacement, thanks to powerful compressor and high air output