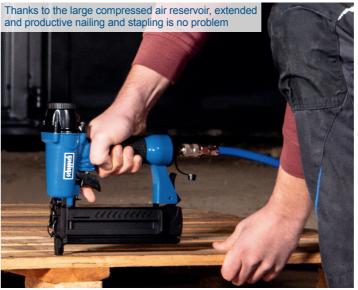

## **EXAMPLES OF USE**

SUITABLE FOR

Nailing / stapling Compressed air impact wrench

Paint

Tyre

ratchet

Compressed air pneumatic

Effortless wheel replacement, thanks to powerful compressor and high air output