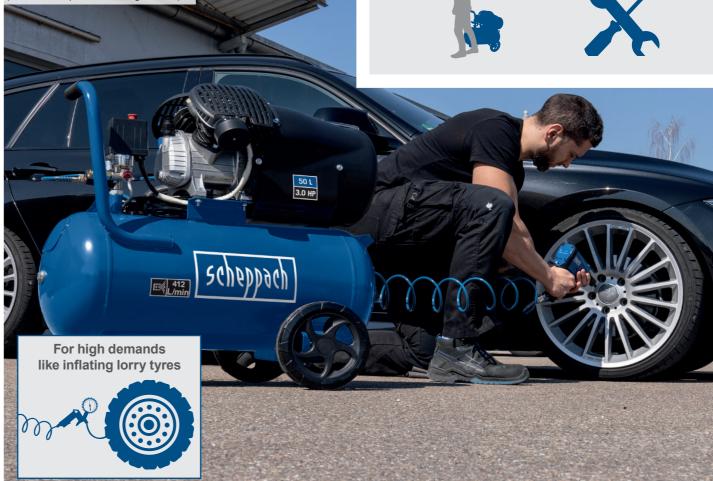

## 50 L COMPRESSOR

- Twin cylinder ensures a powerful suction capacity of 412 L/min
- Maximum working pressure of 10 bar
- Powerful 3.0 hp engine
- Vessel size of 50 litres
- Pressure gauge to regulate the working pressure
- Connection to a standard power supply of 230 V
- Two quick couplings allow a rapid tool change
- Travel fixture for easy transport
- Anti-vibration rubber feet for safe storage

## **EXAMPLES OF USE**

SUITABLE FOR

Nailing / stapling Compressed air impact wrench

Paint

Tyre

ratchet

Compressed air pneumatic

Effortless wheel replacement, thanks to powerful compressor and high air output