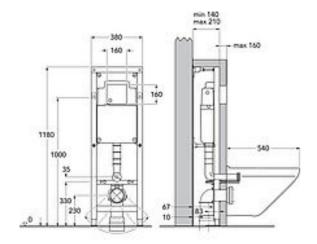

## ARTICLE NUMBER MM.

Article number: EAN-number GB1921102203 8711778226340

**Packaging** 

L: 1142,00 x W: 385,00 x H: 142,00

mm.

Vikt: 40,50 kg