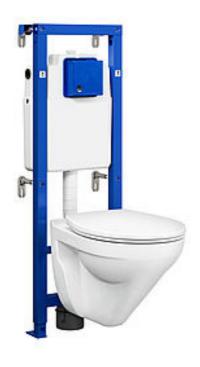

## ALL IN ONE - FIXTURE INCLUDING NORDIC<sup>3</sup> WC AND CONTROL PANEL

DUAL FLUSH 4,5 OR 3 LITER

## PRODUCT FEATURES

INSTALLATION / MOUNTING

- Neat installation, with a minimum of visible pipes
- Nordic<sup>3</sup> Hygienic Flush toilet with soft close seat
- Control panel with dual flush