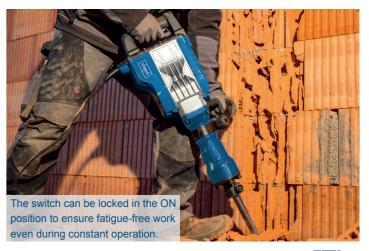

#### **60 J DEMOLITION HAMMER**

- Powerful  $1900 \ W$  and an impact force of  $60 \ joules$
- The switch lock for continuous operation allows working that does not tire you out
- Handle with soft grip allows vibration-free working
- Thanks to the compact and slim design, areas that are difficult to access can also be processed
- Including plastic box with wheels, sharp and flat chisel
- Impact force 2000 bpm
- Robust housing, weight 16.5 kg Quick and easy tool change via the 30 mm hexagon tool holder