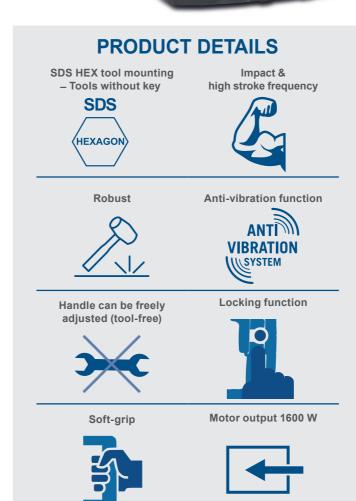

#### **60 J DEMOLITION HAMMER**

- Powerful  $1900 \ W$  and an impact force of  $60 \ joules$
- The switch lock for continuous operation allows working that does not tire you out
- Handle with soft grip allows vibration-free working
- Thanks to the compact and slim design, areas that are difficult to access can also be processed
- Including plastic box with wheels, sharp and flat chisel
- Impact force 2000 bpm
- Robust housing, weight 16.5 kg Quick and easy tool change via the 30 mm hexagon tool holder