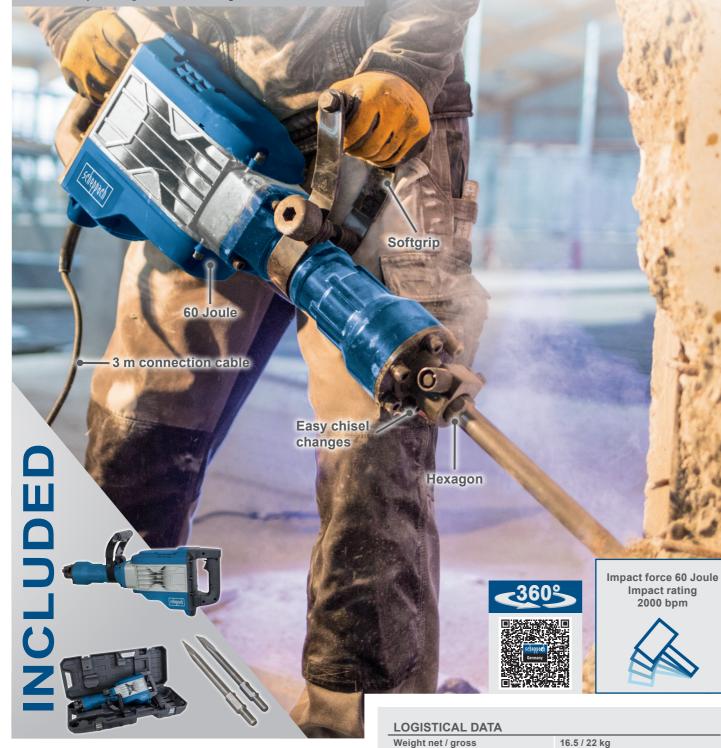

#### **60 J DEMOLITION HAMMER**

- Powerful  $1900 \ W$  and an impact force of  $60 \ joules$
- The switch lock for continuous operation allows working that does not tire you out
- Handle with soft grip allows vibration-free working
- Thanks to the compact and slim design, areas that are difficult to access can also be processed
- Including plastic box with wheels, sharp and flat chisel
- Impact force 2000 bpm
- Robust housing, weight 16.5 kg Quick and easy tool change via the 30 mm hexagon tool holder

#### **SPECIFICATIONS**

| Dimensions L x W x H | 674 x 155.3 x 264.3 mm |
|----------------------|------------------------|
| Impact force         | 60 Joule               |
| Motor                | 230 – 240 V~           |
| Input                | 1900 W                 |