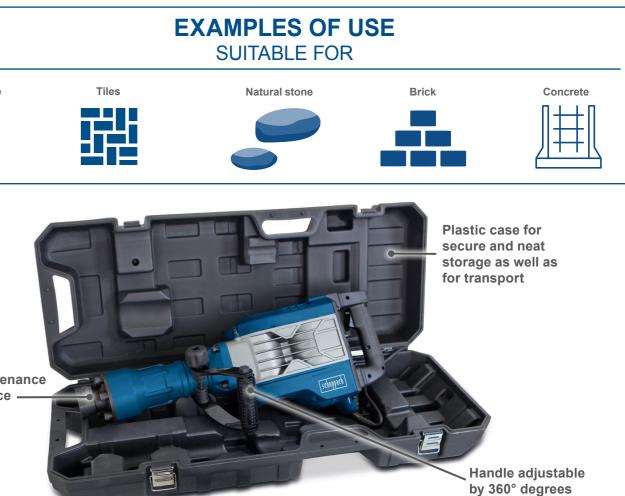

#### **60 J DEMOLITION HAMMER**

- Powerful  $1900 \ W$  and an impact force of  $60 \ joules$
- The switch lock for continuous operation allows working that does not tire you out
- Handle with soft grip allows vibration-free working
- Thanks to the compact and slim design, areas that are difficult to access can also be processed
- Including plastic box with wheels, sharp and flat chisel
- Impact force 2000 bpm
- Robust housing, weight 16.5 kg Quick and easy tool change via the 30 mm hexagon tool holder

### OPTIONAL ACCESSORIES

FLAT CHISEL Ø 30 mm, L 390 mm -----Article number: 3908201108 Barcode: 4046664014287 POINT CHISEL Ø 30 mm, L 390 mm

Article number: 3908201109 Barcode: 4046664014294

|               |       | EXAMPLE<br>SUITAB |
|---------------|-------|-------------------|
| Concrete base | Tiles | Natural           |

Easy maintenance of the device