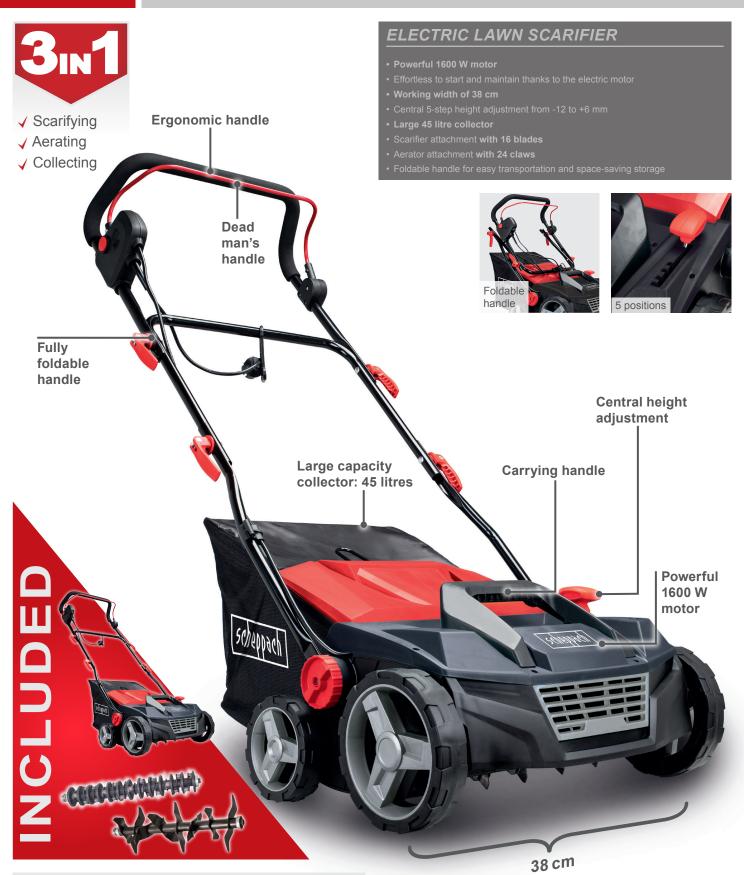

ELECTRIC SC38

| SPECIFICATIONS       |                                     |
|----------------------|-------------------------------------|
| Dimensions L x W x H | 1130 x 605 x 1085 mm                |
| Working width        | 38 cm                               |
| Working height       | from -12 to +6 mm                   |
| Height adjustment    | centrally adjustable in 5 positions |
| Number of blades     | 16                                  |
| Number of claws      | 24                                  |
| Collector capacity   | 45 L                                |
| Motor                | 230 – 240 V~ / 50 Hz                |
| Output               | 1600 W                              |