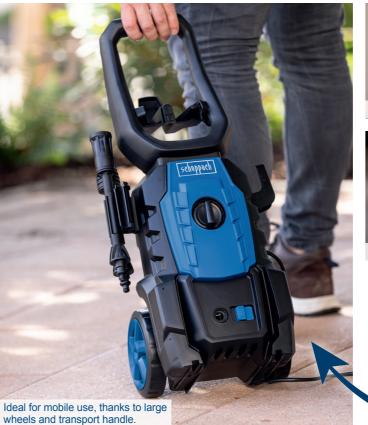

## 135 BAR **ELECTRIC HIGH-PRESSURE CLEANER**

- Powerful 1600 W Motor with a maximum pressure of 135 bar and 90 bar working
- Quick-Connect system allows rapid replacement of the attachments
- Automatic activation and deactivation
- Large wheels and handle ensure easy transport
- Comprehensive work radius, thanks to 3 m high-pressure hose
- Practical self-priming function (additional accessory required)
- Particularly fast and effective cleaning, thanks to a high flow rate of 420 L/h
- Ideal for mobile use, thanks to a weight of only 7.2 kg