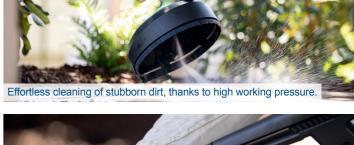

## 135 BAR **ELECTRIC HIGH-PRESSURE CLEANER**

- Powerful 1600 W Motor with a maximum pressure of 135 bar and 90 bar working
- Quick-Connect system allows rapid replacement of the attachments
- Automatic activation and deactivation
- Large wheels and handle ensure easy transport
- Comprehensive work radius, thanks to 3 m high-pressure hose
- Practical self-priming function (additional accessory required)
- Particularly fast and effective cleaning, thanks to a high flow rate of 420 L/h
- Ideal for mobile use, thanks to a weight of only 7.2 kg

## **PRODUCT DETAILS**

90 bar rated pressure -135 bar pressure max

5 m high-pressure hose

Quick, effective cleaning

Automatic activation and

Quick-Connect-System, for quickly changing the accessories

Practical click system for all conventional garden hose systems.