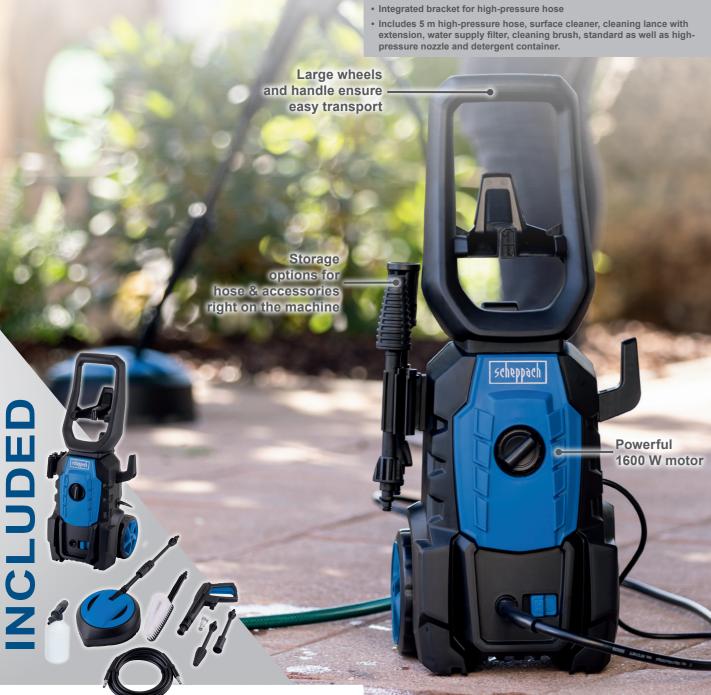

## 135 BAR **ELECTRIC HIGH-PRESSURE CLEANER**

- Powerful 1600 W Motor with a maximum pressure of 135 bar and 90 bar working
- Quick-Connect system allows rapid replacement of the attachments
- Automatic activation and deactivation
- Large wheels and handle ensure easy transport
- Comprehensive work radius, thanks to 3 m high-pressure hose
- Practical self-priming function (additional accessory required)
- Particularly fast and effective cleaning, thanks to a high flow rate of 420 L/h
- Ideal for mobile use, thanks to a weight of only 7.2 kg

## **PRODUCT DETAILS**

90 bar rated pressure -135 bar pressure max

5 m high-pressure hose

Quick, effective cleaning

Automatic activation and

Quick-Connect-System, for quickly changing the accessories

Practical click system for all conventional garden hose systems.