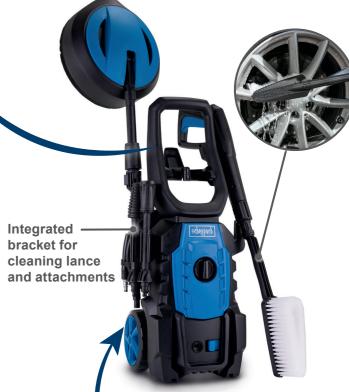

HPC1600-Kit HPC1600-Kit **ELECTRIC ELECTRIC** 

lance and attachments

extra-long life -LONG

## 135 BAR **ELECTRIC HIGH-PRESSURE CLEANER**

- Powerful 1600 W Motor with a maximum pressure of 135 bar and 90 bar working
- Quick-Connect system allows rapid replacement of the attachments
- Automatic activation and deactivation
- Large wheels and handle ensure easy transport
- Comprehensive work radius, thanks to 3 m high-pressure hose
- Practical self-priming function (additional accessory required)
- Particularly fast and effective cleaning, thanks to a high flow rate of 420 L/h
- Ideal for mobile use, thanks to a weight of only 7.2 kg

## **PRODUCT DETAILS**

90 bar rated pressure -135 bar pressure max

5 m high-pressure hose

Quick, effective cleaning

Automatic activation and

Quick-Connect-System, for quickly changing the accessories

Practical click system for all conventional garden hose systems.