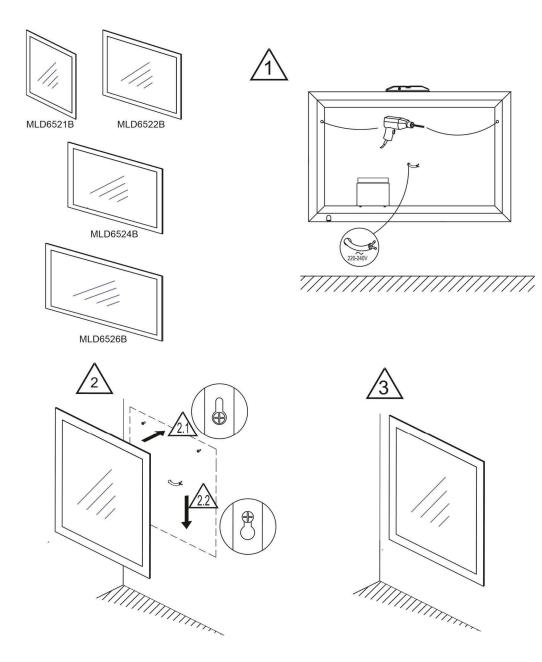

## INSTALLATION INSTRUCTIONS

Fitting instructions are intended to ease fitting. They are not subject to contract.

Since the type of wall determines the fittings necessary for each unit, bolts and screws have not been supplied but left to the responsibility of the installer.

All electrical connections must be made in accordance with the latest IEE regulations (BSEN) by a qualified person.

Bluetooth® wireless technology enabled device operation.

When the mirror is turned off the connect on to the Bluetooth® will be lost. When the mirror is turned on again it will automatically reconnect to the last connected device.