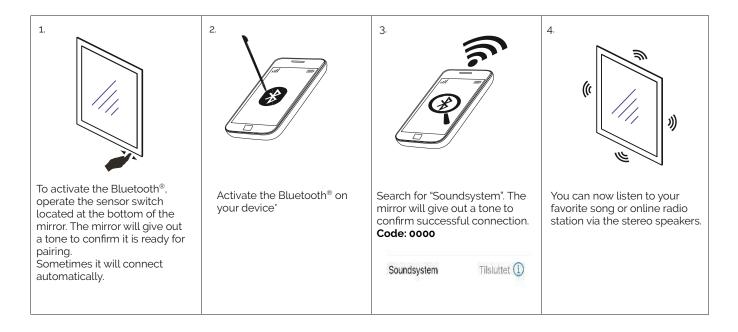

All electrical connections must be made in accordance with the latest IEE regulations (BSEN) by a qualified person.

Bluetooth® wireless technology enabled device operation.

When the mirror is turned off the connect on to the Bluetooth® will be lost. When the mirror is turned on again it will automatically reconnect to the last connected device.

Refer to your device manual for operating controls.

Music will stop playing when a phone call comes into the Bluetooth® device and will automatically reconnect when finished.