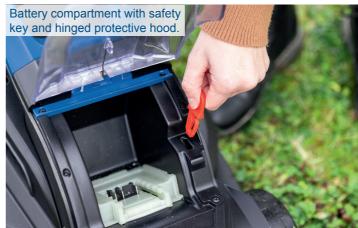

## 32 CM BATTERY LAWN MOWER

- High-performance cordless lawn mower with a cutting width of 38 cm and 4-in-1 function: mowing, collecting, mulching, drawing in grass at the edge for cutting
- Maintenance-free, particularly efficient brushless motor with longer run time and service life as well as low wear
- Cordless work with the Scheppach IXES 20 Volt series all batteries and chargers belonging to this system series can be combined with the cordless
- Suitable for gardens measuring 250 300 m<sup>2</sup>
- Powerful 20 V
- Axial cutting height adjustment in 4 steps from 20 to 60 mm
- Large 30 L collection box with filling level indicator
- Robust housing with integrated carrying handle to ensure easy transport
- Battery compartment with safety key and foldable protective hood
- Cut-to-edge design on both sides for clean mowing, even close to the edge where the grass is drawn in for cutting
- Polished blade made of special steel particularly robust and durable