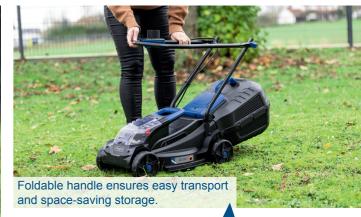

## 32 CM BATTERY LAWN MOWER

- High-performance cordless lawn mower with a cutting width of 38 cm and 4-in-1 function: mowing, collecting, mulching, drawing in grass at the edge for cutting
- Maintenance-free, particularly efficient brushless motor with longer run time and service life as well as low wear
- Cordless work with the Scheppach IXES 20 Volt series all batteries and chargers belonging to this system series can be combined with the cordless
- Suitable for gardens measuring 250 300 m<sup>2</sup>
- Powerful 20 V
- Axial cutting height adjustment in 4 steps from 20 to 60 mm
- Large 30 L collection box with filling level indicator
- Robust housing with integrated carrying handle to ensure easy transport
- Battery compartment with safety key and foldable protective hood
- Cut-to-edge design on both sides for clean mowing, even close to the edge where the grass is drawn in for cutting
- Polished blade made of special steel particularly robust and durable