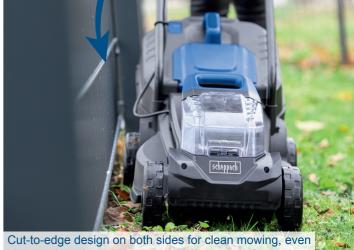

## 32 CM BATTERY LAWN MOWER

- High-performance cordless lawn mower with a cutting width of 38 cm and 4-in-1 function: mowing, collecting, mulching, drawing in grass at the edge for cutting
- Maintenance-free, particularly efficient brushless motor with longer run time and service life as well as low wear
- Cordless work with the Scheppach IXES 20 Volt series all batteries and chargers belonging to this system series can be combined with the cordless
- Suitable for gardens measuring 250 300 m<sup>2</sup>
- Powerful 20 V
- Axial cutting height adjustment in 4 steps from 20 to 60 mm
- Large 30 L collection box with filling level indicator
- Robust housing with integrated carrying handle to ensure easy transport
- Battery compartment with safety key and foldable protective hood
- Cut-to-edge design on both sides for clean mowing, even close to the edge where the grass is drawn in for cutting
- Polished blade made of special steel particularly robust and durable

- √ Mowing
- ✓ Collecting
- ✓ Mulching

Comfort grip handle

✓ Grass at edge is drawn in for cutting

**Cutting width** 

**Cutting height** 

30 L collection box

Brushless motor

close to the edge where the grass is drawn in for cutting.