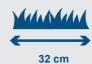

## 32 CM BATTERY LAWN MOWER

- High-performance cordless lawn mower with a cutting width of 38 cm and 4-in-1 function: mowing, collecting, mulching, drawing in grass at the edge for cutting
- Maintenance-free, particularly efficient brushless motor with longer run time and service life as well as low wear
- Cordless work with the Scheppach IXES 20 Volt series all batteries and chargers belonging to this system series can be combined with the cordless
- Suitable for gardens measuring 250 300 m<sup>2</sup>
- Powerful 20 V
- Axial cutting height adjustment in 4 steps from 20 to 60 mm
- Large 30 L collection box with filling level indicator
- Robust housing with integrated carrying handle to ensure easy transport
- Battery compartment with safety key and foldable protective hood
- Cut-to-edge design on both sides for clean mowing, even close to the edge where the grass is drawn in for cutting
- Polished blade made of special steel particularly robust and durable

Part of the battery platform

| SPECIFICATIONS          |                      |
|-------------------------|----------------------|
| Dimensions L x W x H    | 1110 x 380 x 1010 mm |
| Engine type             | Brushless motor      |
| Battery voltage         | 20 V                 |
| Cutting width max.      | 32 cm                |
| Cutting heights         | Axial, 20 – 60 mm    |
| Deck                    | Plastic              |
| Collection box capacity | 30 L                 |