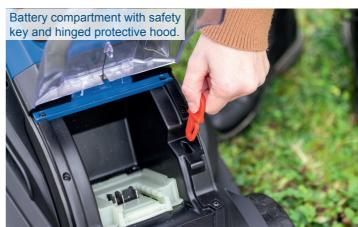

## 32 CM BATTERY LAWN MOWER

- High-performance cordless lawn mower with a cutting width of 38 cm and 4-in-1 function: mowing, collecting, mulching, drawing in grass at the edge for cutting
- Maintenance-free, particularly efficient brushless motor with longer run time and service life as well as low wear
- Cordless work with the Scheppach IXES 20 Volt series all batteries and chargers belonging to this system series can be combined with the cordless
- Suitable for gardens measuring 250 300 m<sup>2</sup>
- Powerful 20 V
- Axial cutting height adjustment in 4 steps from 20 to 60 mm
- Large 30 L collection box with filling level indicator
- Robust housing with integrated carrying handle to ensure easy transport
- Battery compartment with safety key and foldable protective hood
- Cut-to-edge design on both sides for clean mowing, even close to the edge where the grass is drawn in for cutting
- Polished blade made of special steel particularly robust and durable