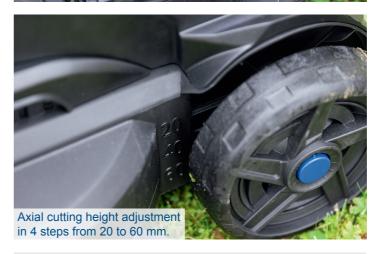

## 32 CM BATTERY LAWN MOWER

- High-performance cordless lawn mower with a cutting width of 38 cm and 4-in-1 function: mowing, collecting, mulching, drawing in grass at the edge for cutting
- Maintenance-free, particularly efficient brushless motor with longer run time and service life as well as low wear
- Cordless work with the Scheppach IXES 20 Volt series all batteries and chargers belonging to this system series can be combined with the cordless
- Suitable for gardens measuring 250 300 m<sup>2</sup>
- Powerful 20 V
- Axial cutting height adjustment in 4 steps from 20 to 60 mm
- Large 30 L collection box with filling level indicator
- Robust housing with integrated carrying handle to ensure easy transport
- Battery compartment with safety key and foldable protective hood
- Cut-to-edge design on both sides for clean mowing, even close to the edge where the grass is drawn in for cutting
- Polished blade made of special steel particularly robust and durable

Part of the battery platform

| SPECIFICATIONS          |                      |
|-------------------------|----------------------|
| Dimensions L x W x H    | 1110 x 380 x 1010 mm |
| Engine type             | Brushless motor      |
| Battery voltage         | 20 V                 |
| Cutting width max.      | 32 cm                |
| Cutting heights         | Axial, 20 – 60 mm    |
| Deck                    | Plastic              |
| Collection box capacity | 30 L                 |