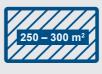

## 32 CM BATTERY LAWN MOWER

- High-performance cordless lawn mower with a cutting width of 38 cm and 4-in-1 function: mowing, collecting, mulching, drawing in grass at the edge for cutting
- Maintenance-free, particularly efficient brushless motor with longer run time and service life as well as low wear
- Cordless work with the Scheppach IXES 20 Volt series all batteries and chargers belonging to this system series can be combined with the cordless
- Suitable for gardens measuring 250 300 m<sup>2</sup>
- Powerful 20 V
- Axial cutting height adjustment in 4 steps from 20 to 60 mm
- Large 30 L collection box with filling level indicator
- Robust housing with integrated carrying handle to ensure easy transport
- Battery compartment with safety key and foldable protective hood
- Cut-to-edge design on both sides for clean mowing, even close to the edge where the grass is drawn in for cutting
- Polished blade made of special steel particularly robust and durable