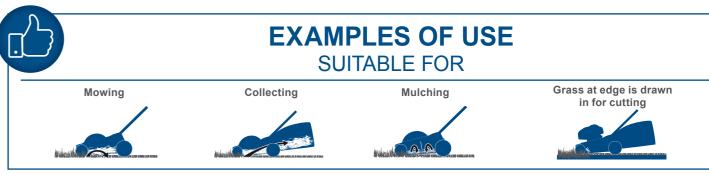

- √ Mowing
- ✓ Collecting
- ✓ Mulching

Comfort grip handle

✓ Grass at edge is drawn in for cutting

**Cutting width** 

**Cutting height** 

30 L collection box

Brushless motor

close to the edge where the grass is drawn in for cutting.