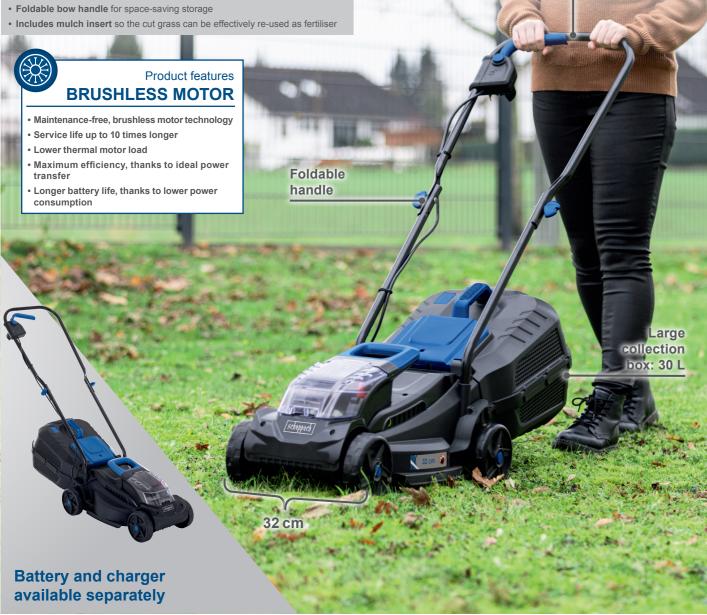

## 32 CM BATTERY LAWN MOWER

- High-performance cordless lawn mower with a cutting width of 38 cm and 4-in-1 function: mowing, collecting, mulching, drawing in grass at the edge for cutting
- Maintenance-free, particularly efficient brushless motor with longer run time and service life as well as low wear
- Cordless work with the Scheppach IXES 20 Volt series all batteries and chargers belonging to this system series can be combined with the cordless
- Suitable for gardens measuring 250 300 m<sup>2</sup>
- Powerful 20 V
- Axial cutting height adjustment in 4 steps from 20 to 60 mm
- Large 30 L collection box with filling level indicator
- Robust housing with integrated carrying handle to ensure easy transport
- Battery compartment with safety key and foldable protective hood
- Cut-to-edge design on both sides for clean mowing, even close to the edge where the grass is drawn in for cutting
- Polished blade made of special steel particularly robust and durable

Part of the battery platform

| SPECIFICATIONS          |                      |
|-------------------------|----------------------|
| Dimensions L x W x H    | 1110 x 380 x 1010 mm |
| Engine type             | Brushless motor      |
| Battery voltage         | 20 V                 |
| Cutting width max.      | 32 cm                |
| Cutting heights         | Axial, 20 – 60 mm    |
| Deck                    | Plastic              |
| Collection box capacity | 30 L                 |