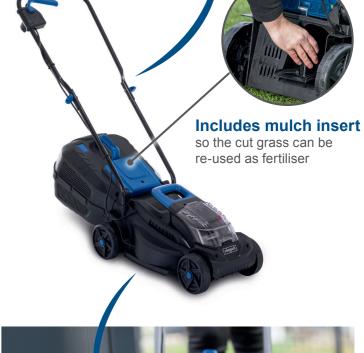

## 32 CM BATTERY LAWN MOWER

- High-performance cordless lawn mower with a cutting width of 38 cm and 4-in-1 function: mowing, collecting, mulching, drawing in grass at the edge for cutting
- Maintenance-free, particularly efficient brushless motor with longer run time and service life as well as low wear
- Cordless work with the Scheppach IXES 20 Volt series all batteries and chargers belonging to this system series can be combined with the cordless
- Suitable for gardens measuring 250 300 m<sup>2</sup>
- Powerful 20 V
- Axial cutting height adjustment in 4 steps from 20 to 60 mm
- Large 30 L collection box with filling level indicator
- Robust housing with integrated carrying handle to ensure easy transport
- Battery compartment with safety key and foldable protective hood
- Cut-to-edge design on both sides for clean mowing, even close to the edge where the grass is drawn in for cutting
- Polished blade made of special steel particularly robust and durable